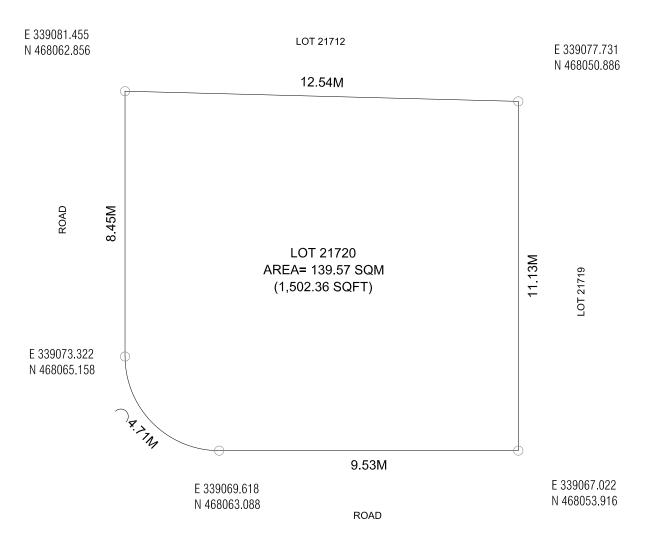

# PROJECT: LOT 21720

Date

Date: 17th October 2022

Remarks:

DRAWING: LOCATION MAP

HOUSING /FLOPMENT CORPORATION PLANNING AND DEVELOPMENT DEPARTMENT 3RD FLOOR, HDC BUILDING HULHUMALE' REPUBLIC OF MALDIVES TEL. +(960)3353535, FAX +(960)3358892 EMAIL : planning@hdc.com.mv

# PROJECT: LOT 21720

Date: 17th October 2022

Remarks:

LOT 21712