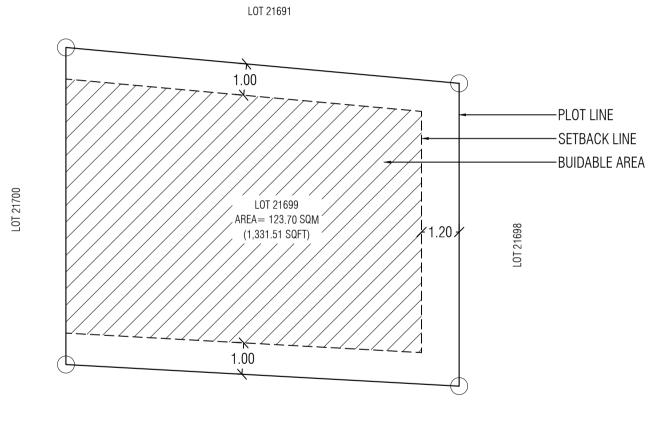

DRAWING: PLOT MAP REPUBL TEL. +(9)

HOUSING DEVELOPMENT CORPORATION PLANNING AND DEVELOPMENT DEPARTMENT 3RD FLOOR, HDC BUILDING HULHUMALE' REPUBLIC OF MALDIVES TEL. +(960)3353535, FAX +(960)3358892 EMAIL: planning@hdc.com.mv