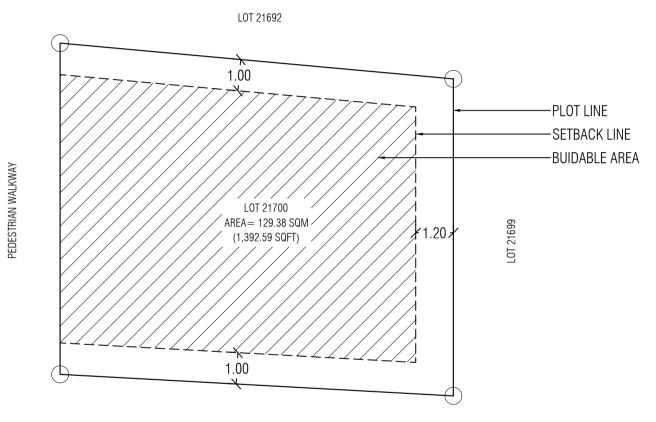

## PROJECT: LOT 21700

Date: 17th October 2022

untim

Remarks:

DRAWING: LOCATION MAP

R

PROJECT: LOT 21700

Date: 17th October 2022