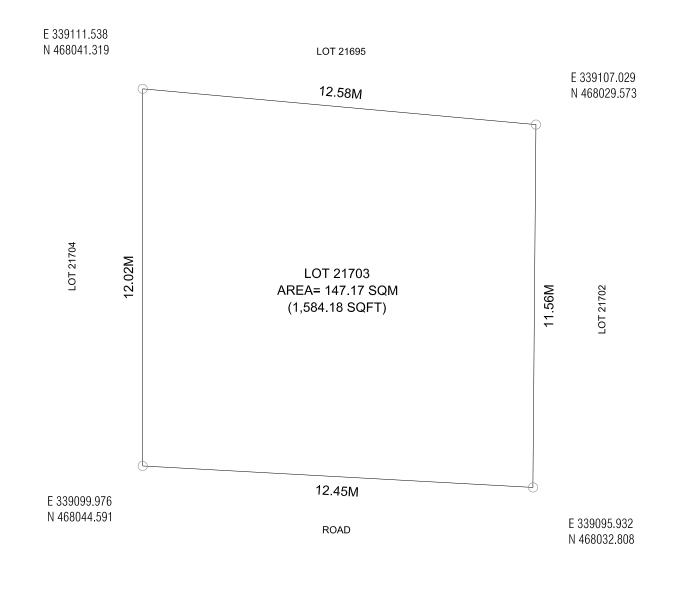

## PROJECT: LOT 21703

Checked by: Muhammed Ibrahim

Date: 17th October 2022

untim

Remarks:

HOUSING DEVELOPMENT CORPORATION PLANNING AND DEVELOPMENT DEPARTMENT 3RD FLOOR, HDC BUILDING HULHUMALE' REPUBLIC OF MALDIVES TEL. +(960)3353535, FAX +(960)3358892 EMAL: : planning@hdc.com.mv

Remarks:

ROAD

PROJECT: LOT 21703

Scale: N.T.S

HOUSING DEVELOPMENT CORPORATION PLANNING AND DEVELOPMENT DEPARTMENT 3RD FLOOR, HDC BUILDING HULHUMALE' REPUBLIC OF MALDIVES TEL. +(960)3353535, FAX +(960)3358892 EMAIL : planning@hdc.com.mv