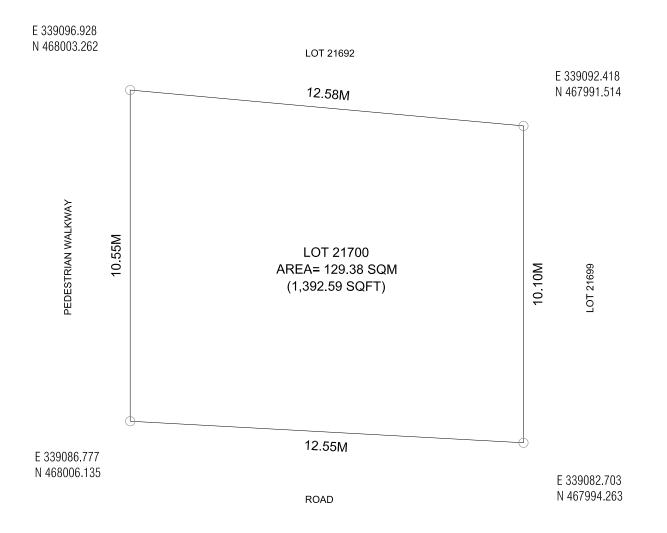

## PROJECT: LOT 21700

Date: 17th October 2022

untim

Remarks:

DRAWING: LOCATION MAP

R

PROJECT: LOT 21700

Date: 17th October 2022