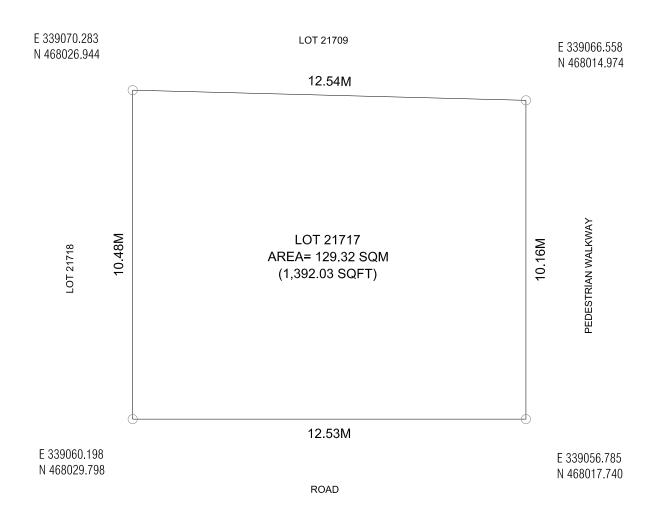

## PROJECT: LOT 21717

Date: 17th October 2022

untim

Remarks:

PROJECT: LOT 21717 Scale: N.T.S

Date: 17th October 2022

Remarks:

LOT 21709