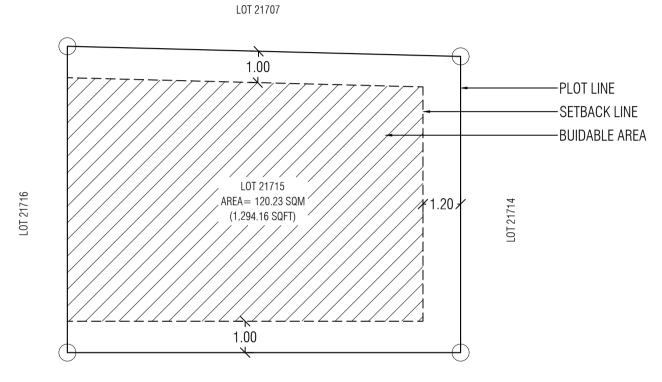

## PROJECT: LOT 21715

Date: 17th October 2022

untim

Scale: N.T.S

Remarks:

CORPORATION PLANNING AND DEVELOPMENT DEPARTMENT DRAWING: LOCATION MAP 3RD FLOOR, HDC BUILDING HULHUMALE' REPUBLIC OF MALDIVES TEL. +(960)3353535, FAX +(960)3358892 EMAIL : planning@hdc.com.mv