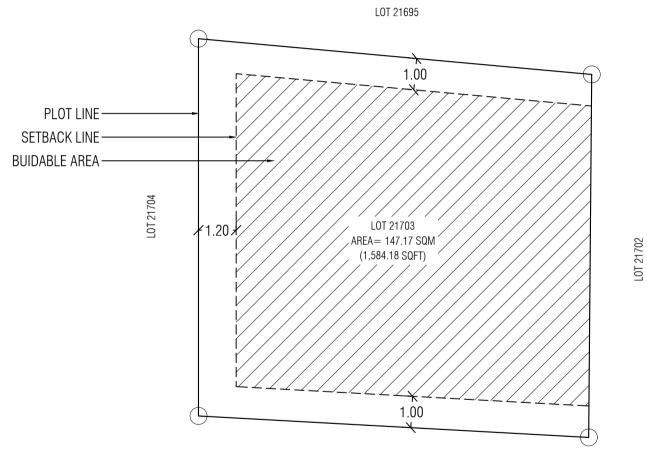

## PROJECT: LOT 21703

Checked by: Muhammed Ibrahim

Date: 17th October 2022

untim

Remarks:

HOUSING DEVELOPMENT CORPORATION PLANNING AND DEVELOPMENT DEPARTMENT 3RD FLOOR, HDC BUILDING HULHUMALE' REPUBLIC OF MALDIVES TEL. +(960)3353535, FAX +(960)3358892 EMAL: : planning@hdc.com.mv

Remarks:

ROAD

PROJECT: LOT 21703

Scale: N.T.S

HOUSING DEVELOPMENT CORPORATION PLANNING AND DEVELOPMENT DEPARTMENT 3RD FLOOR, HDC BUILDING HULHUMALE' REPUBLIC OF MALDIVES TEL. +(960)3353535, FAX +(960)3358892 EMAIL : planning@hdc.com.mv