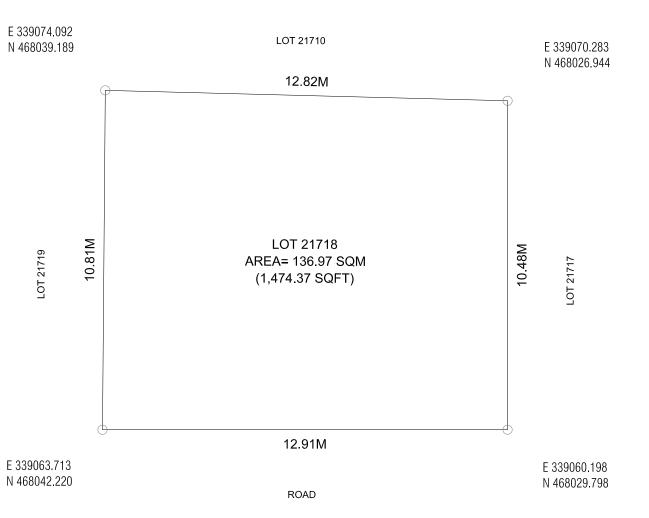

## PROJECT: LOT 21717

Date: 17th October 2022

untim

Remarks:

PROJECT: LOT 21717 Scale: N.T.S

Date: 17th October 2022

Remarks:

LOT 21709