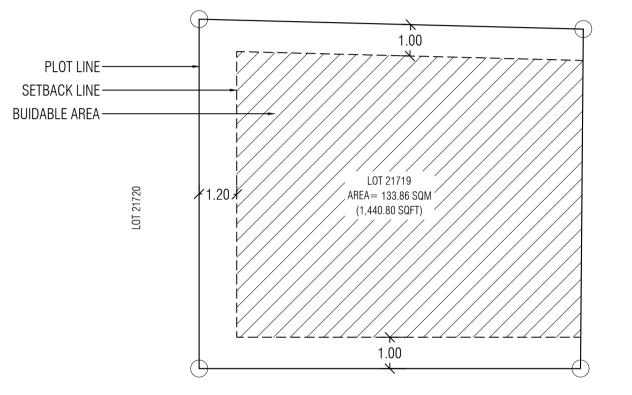

# PROJECT: LOT 21719

Date: 17th October 2022

untim

Remarks:

DRAWING: LOCATION MAP

Remarks:

LOT 21718

ROAD