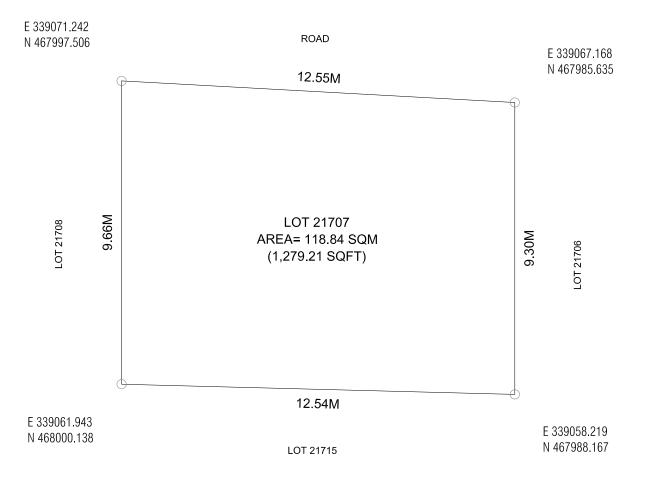

## PROJECT: LOT 21707

Date: 17th October 2022

untim

Remarks:

Remarks:

LOT 21715

HOUSING DEVELOPMENT CORPORATION PLANNING AND DEVELOPMENT DEPARTMENT 3RD FLOOR, HDC BUILDING HULHUMALE' REPUBLIC OF MALDIVES TEL. + (960)335355, FAX + (960)3358892 EMAIL: glanning@hdc.com.mv