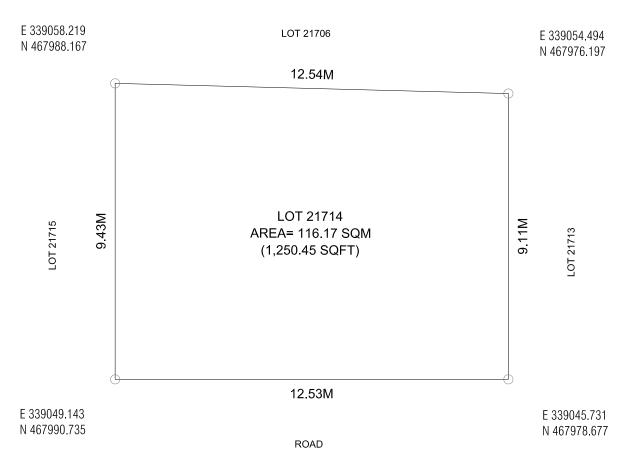

# PROJECT: LOT 21714

Date: 17th October 2022

untim

Remarks:

DRAWING: LOCATION MAP

Remarks:

DRAWING: PLOT MAP REPUBLIC OF TEL. +(960)33

DEVELOPMENT CORPORATION PLANNING AND DEVELOPMENT DEPARTMENT DRAWING: LOCATION MAP 3RD FLOOR, HDC BUILDING HULHUMALE' REPUBLIC OF MALDIVES TEL. +(960)3353535, FAX +(960)3358892 EMAIL : planning@hdc.com.mv