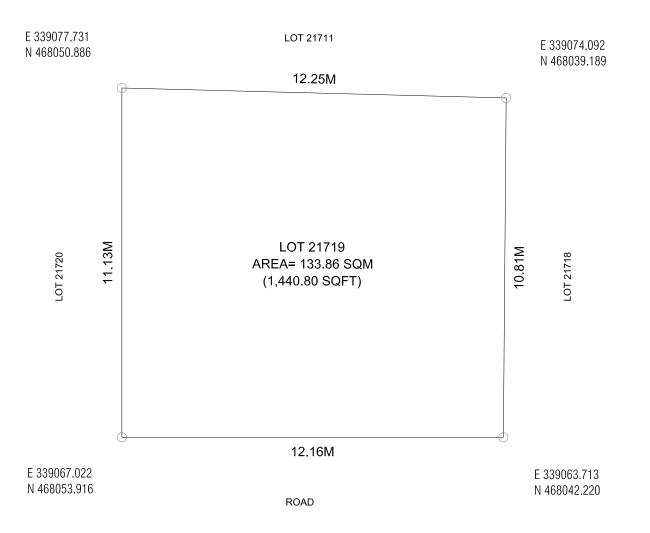

# PROJECT: LOT 21719

Date: 17th October 2022

untim

Remarks:

DRAWING: LOCATION MAP

Remarks:

LOT 21718

ROAD