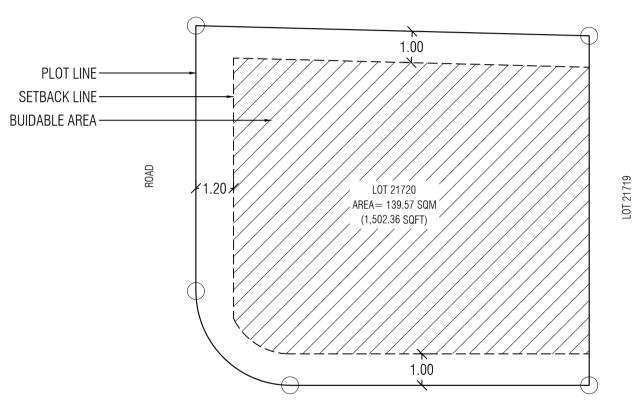

# PROJECT: LOT 21720

Date

Date: 17th October 2022

Remarks:

DRAWING: LOCATION MAP

HOUSING /FLOPMENT CORPORATION PLANNING AND DEVELOPMENT DEPARTMENT 3RD FLOOR, HDC BUILDING HULHUMALE' REPUBLIC OF MALDIVES TEL. +(960)3353535, FAX +(960)3358892 EMAIL : planning@hdc.com.mv

# PROJECT: LOT 21720

Date: 17th October 2022

Remarks:

LOT 21712