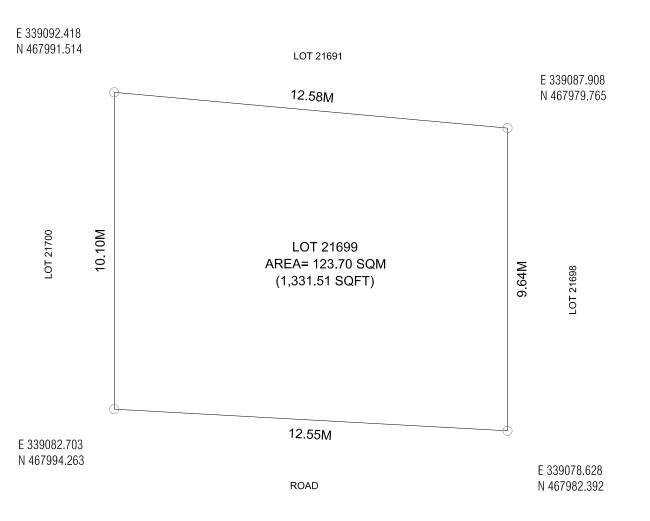

DRAWING: PLOT MAP REPUBL TEL. +(9)

HOUSING DEVELOPMENT CORPORATION PLANNING AND DEVELOPMENT DEPARTMENT 3RD FLOOR, HDC BUILDING HULHUMALE' REPUBLIC OF MALDIVES TEL. +(960)3353535, FAX +(960)3358892 EMAIL: planning@hdc.com.mv