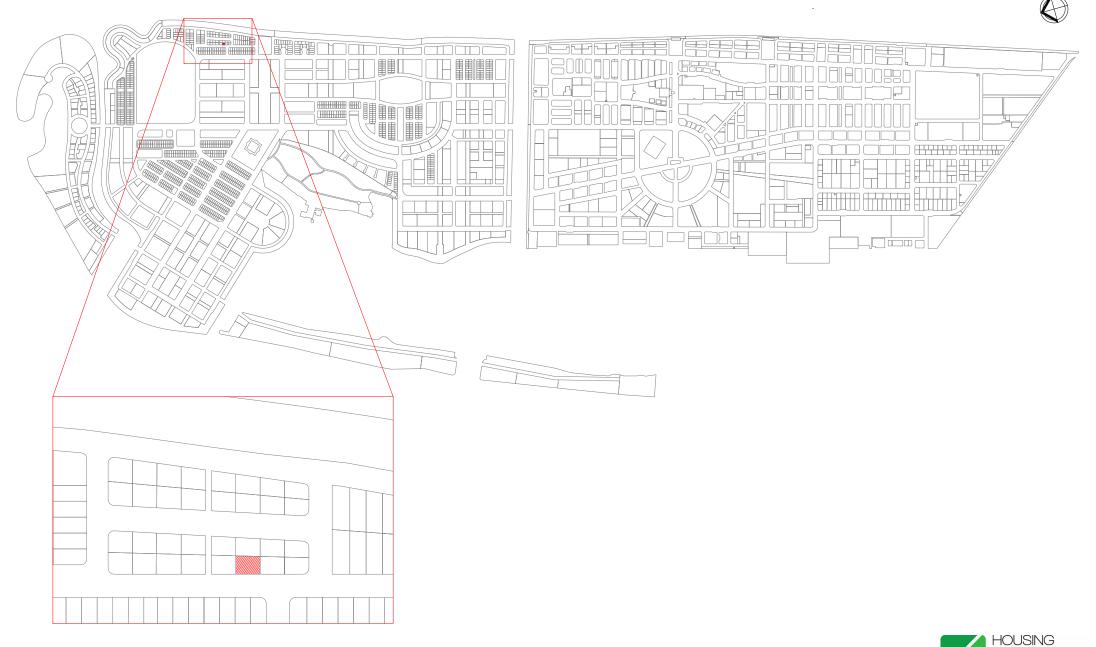

# PROJECT: LOT 21714

Date: 17th October 2022

untim

Remarks:

DRAWING: LOCATION MAP

Remarks:

DRAWING: PLOT MAP REPUBLIC OF TEL. +(960)33

DEVELOPMENT CORPORATION PLANNING AND DEVELOPMENT DEPARTMENT DRAWING: LOCATION MAP 3RD FLOOR, HDC BUILDING HULHUMALE' REPUBLIC OF MALDIVES TEL. +(960)3353535, FAX +(960)3358892 EMAIL : planning@hdc.com.mv