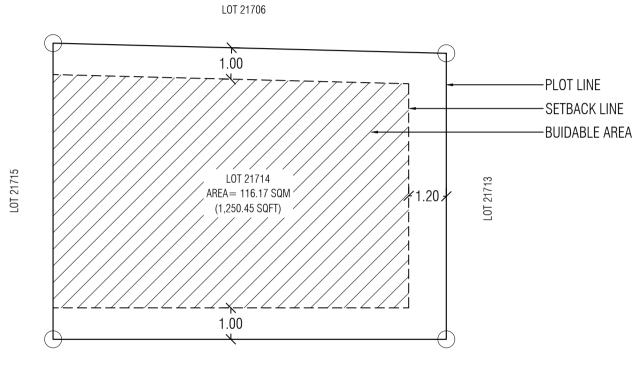

# PROJECT: LOT 21714

Date: 17th October 2022

untim

Remarks:

DRAWING: LOCATION MAP

Remarks:

DRAWING: PLOT MAP REPUBLIC OF TEL. +(960)33

DEVELOPMENT CORPORATION PLANNING AND DEVELOPMENT DEPARTMENT DRAWING: LOCATION MAP 3RD FLOOR, HDC BUILDING HULHUMALE' REPUBLIC OF MALDIVES TEL. +(960)3353535, FAX +(960)3358892 EMAIL : planning@hdc.com.mv