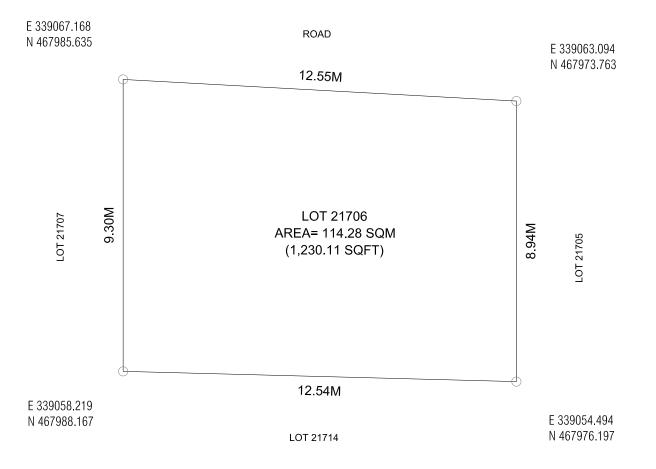

## PROJECT: LOT 21706

Date: 17th October 2022

untim

Remarks:

DRAWING: LOCATION MAP

PROJECT: LOT 21706

Remarks:

LOT 21714