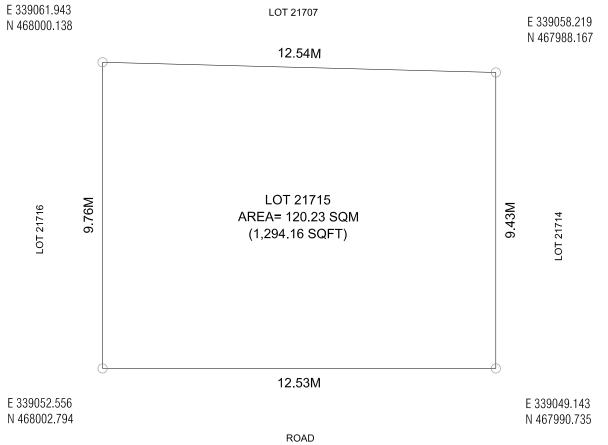

## PROJECT: LOT 21715

Date: 17th October 2022

untim

Scale: N.T.S

Remarks:

CORPORATION PLANNING AND DEVELOPMENT DEPARTMENT DRAWING: LOCATION MAP 3RD FLOOR, HDC BUILDING HULHUMALE' REPUBLIC OF MALDIVES TEL. +(960)3353535, FAX +(960)3358892 EMAIL : planning@hdc.com.mv