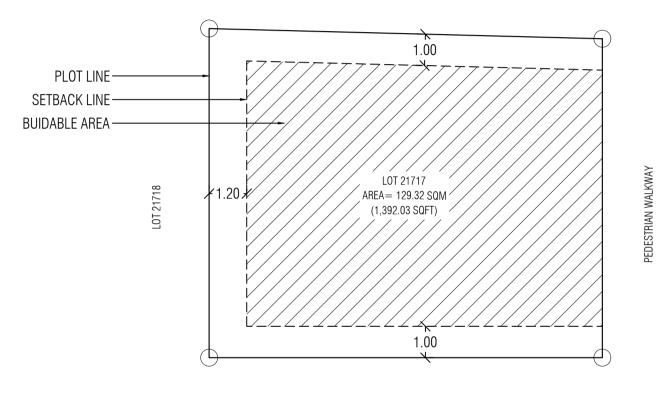

## PROJECT: LOT 21717

Date: 17th October 2022

untim

Remarks:

PROJECT: LOT 21717 Scale: N.T.S

Date: 17th October 2022

Remarks:

LOT 21709