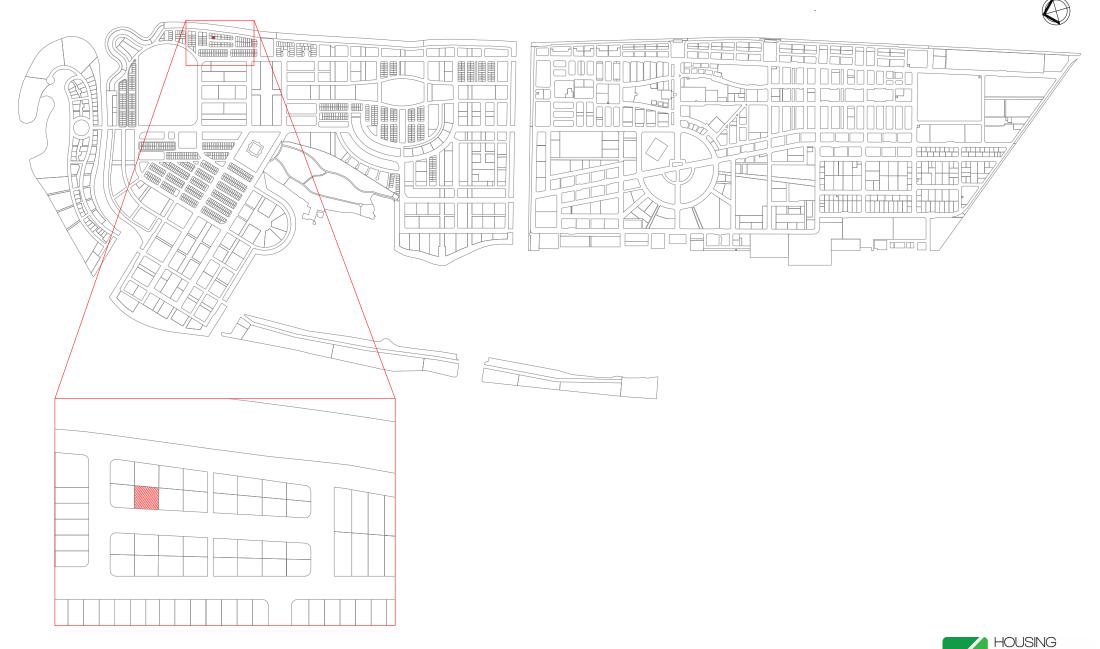

## PROJECT: LOT 21700

Date: 17th October 2022

untim

Remarks:

DRAWING: LOCATION MAP

R

PROJECT: LOT 21700

Date: 17th October 2022