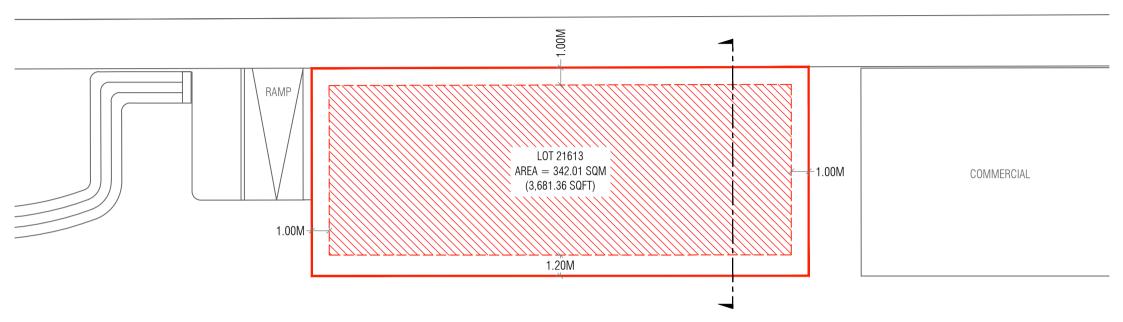

|                              |                          |              |                            |               | 11 - |                |                                |  |
|------------------------------|--------------------------|--------------|----------------------------|---------------|------|----------------|--------------------------------|--|
| LOT 21613                    |                          |              | Drawn by: Hananu           | Revised by:   | Su   | Surveyed by:   | Revised by:                    |  |
| (Channel Park)               |                          |              | Drawn date: 2nd July 2024  | Revised date: | Su   | Surveyed date: | Revised Date:                  |  |
| Drawing Name : Location Plan | Drawing Stage: Final map | Scale: N.T.S | Checked by: Mohamed Razzar | n Abdulla     | Ch   | Checked by:    | Approved by: Muhammad Ibraahim |  |

PROPOSED REVETMENT —

| Lot Number | Description       | Land Use   | Plot Area     | Foot Print    | Gross Floor Area<br>(G.F.A) | Plot Ratio (F.S.I) | Site<br>Coverage | Max Height / Floors              |
|------------|-------------------|------------|---------------|---------------|-----------------------------|--------------------|------------------|----------------------------------|
| 21613      | Channel Park Cafe | Commercial | 342.01 SQM    | 222.31 SQM    | 444.62 SQM                  | 10                 | 65%              | 2 Floors / 9.6 m                 |
| 21015      | Channel Park Care | Commercial | 3,681.36 SQFT | 2,392.92 SQFT | 4,785.85 SQFT               | 1.5                | 0370             | 6.6m bldg + 4m Lift Machine Room |
|            |                   |            |               |               |                             |                    |                  |                                  |

| LOT 21613                |                                                                |  | PLANNERS                     |               | SURVEYORS                    |              |             |  |
|--------------------------|----------------------------------------------------------------|--|------------------------------|---------------|------------------------------|--------------|-------------|--|
|                          |                                                                |  | Drawn by: Hananu Revised by: |               | Surveyed by:                 |              | Revised by: |  |
| (Channel Park)           | (Channel Park)                                                 |  | Drawn date: 2nd July 2024    | Revised date: | Surveyed date: Revised Date: |              | CORPORATION |  |
| Drawing Name : Site Plan | Drawing Name : Site Plan Drawing Stage: Final map Scale: N.T.S |  | Checked by: Mohamed Razzar   | n Abdulla     | Checked by:                  | Approved by: |             |  |