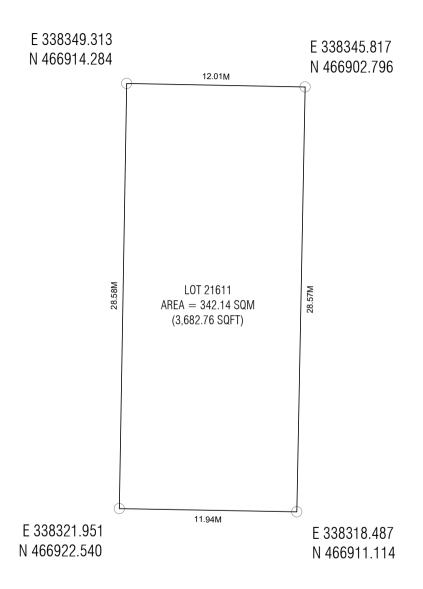

| Lot Number | Description       | Land Use   | Plot Area     | Foot Print    | Gross Floor Area<br>(G.F.A) | Plot Ratio (F.S.I) | Site<br>Coverage | Max Height / Floors              |
|------------|-------------------|------------|---------------|---------------|-----------------------------|--------------------|------------------|----------------------------------|
| 21611      | Channel Park Cafe | Commercial | 342.14 SQM    | 222.39 SQM    | 444.78 SQM                  | 1 2                | 65%              | 2 Floors / 9.6 m                 |
| 21011      | Chainer Park Care | Commercial | 3,682.76 SQFT | 2,393.78 SQFT | 4,787.57 SQFT               | 1.5                | 0370             | 6.6m bldg + 4m Lift Machine Room |
|            |                   |            |               |               |                             |                    |                  |                                  |

|                          |                                                                |  | PLANNERS                           |               | SURVEYORS      |               |             |  |
|--------------------------|----------------------------------------------------------------|--|------------------------------------|---------------|----------------|---------------|-------------|--|
|                          | LOT 21611<br>(Channel Park)                                    |  | Drawn by: Hananu                   | Revised by:   | Surveyed by:   | Revised by:   |             |  |
| (Channel Park)           |                                                                |  | Drawn date: 2nd July 2024          | Revised date: | Surveyed date: | Revised Date: | CORPORATION |  |
| Drawing Name : Site Plan | Drawing Name : Site Plan Drawing Stage: Final map Scale: N.T.S |  | Checked by: Mohamed Razzan Abdulla |               | Checked by:    | Approved by:  |             |  |