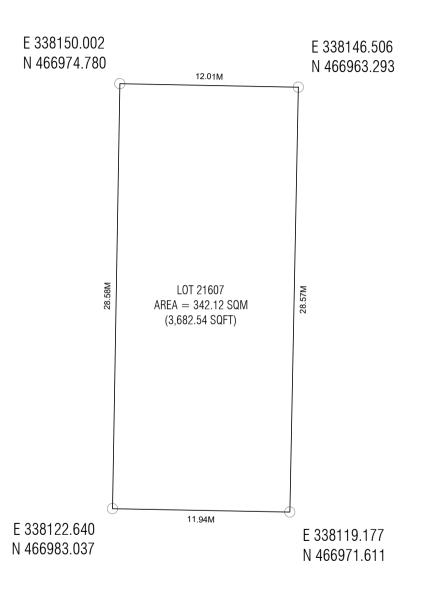

|  | LOT 21607<br>(CHANNEL PARK) |                          | PLANNERS     |                                    | SURVEYORS                               |                              |                                |  |
|--|-----------------------------|--------------------------|--------------|------------------------------------|-----------------------------------------|------------------------------|--------------------------------|--|
|  |                             |                          | Drawn by:    | Revised by:                        | Surveyed by: Revised by: Hassan Nadheem |                              | HOUSING                        |  |
|  |                             |                          | Drawn date:  |                                    | Surveyed date:                          | Revised Date: 02nd June 2024 | CORPORATION                    |  |
|  | Drawing Name : Plot Map     | Drawing Stage: Final map | Scale: N.T.S | Checked by: Mohamed Razzan Abdulla |                                         | Checked by: Ali Sujau        | Approved by: Muhammad Ibraahim |  |