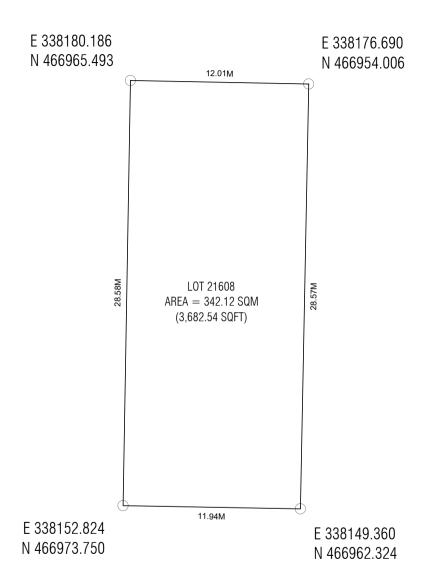

Drawing Name : Site Plan

Drawing Stage: Final map

R

| LOT 21608               |                          | PLANNERS     |                                    | SURVEYORS    |                            |                                |  |  |
|-------------------------|--------------------------|--------------|------------------------------------|--------------|----------------------------|--------------------------------|--|--|
|                         |                          | Drawn by:    | Revised by:                        | Surveyed by: | Revised by: Hassan Nadheem | HOUSING                        |  |  |
| (CHANNEL PARK)          |                          |              | Drawn date:                        |              | Surveyed date:             | Revised Date: 02nd June 2024   |  |  |
| Drawing Name : Plot Map | Drawing Stage: Final map | Scale: N.T.S | Checked by: Mohamed Razzan Abdulla |              | Checked by: Ali Sujau      | Approved by: Muhammad Ibraahim |  |  |