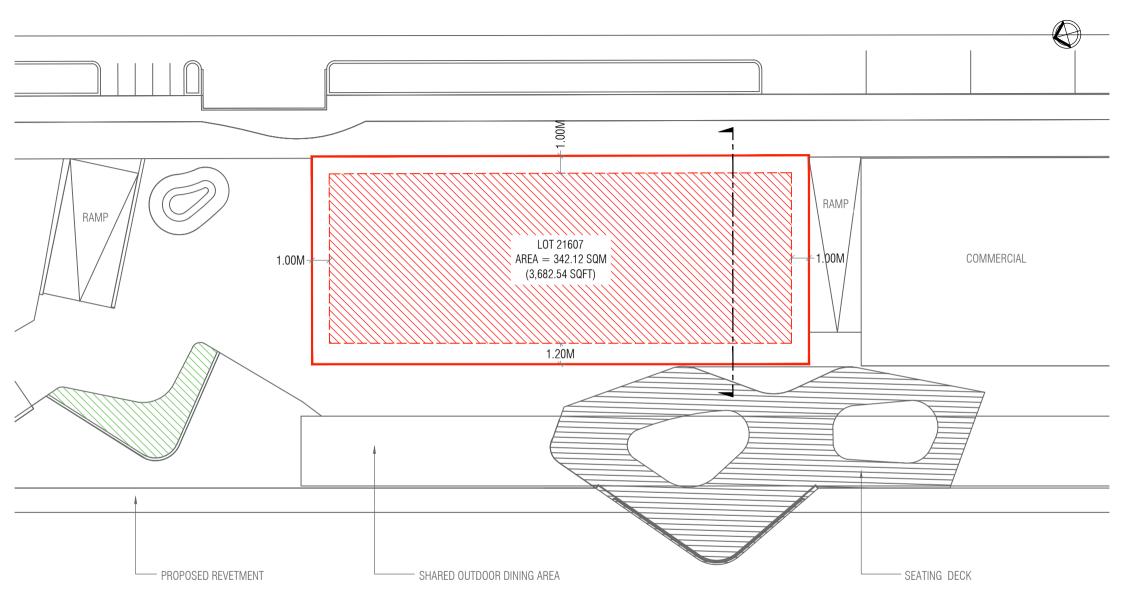

| Lot Number              | Description       | Land Use      | Plot Area     | Foot Print    | Gross Floor Area<br>(G.F.A) | Plot Ratio (F.S.I) | Site<br>Coverage                 | Max Height / Floors |
|-------------------------|-------------------|---------------|---------------|---------------|-----------------------------|--------------------|----------------------------------|---------------------|
| 21607                   | Channel Park Cafe | Commorcial    | 342.12 SQM    | 222.38 SQM    | 444.76 SQM                  | 10                 | 65%                              | 2 Floors / 9.6 m    |
| 21007 Channel Park Care | Commercial        | 3,682.54 SQFT | 2,393.68 SQFT | 4,787.35 SQFT | 1.5                         | 03%                | 6.6m bldg + 4m Lift Machine Room |                     |
|                         |                   |               |               |               |                             |                    |                                  |                     |

| LOT 21607<br>(Channel Park) |                          | PLANNERS                  |                                    | SURVEYORS      |               |              |  |  |
|-----------------------------|--------------------------|---------------------------|------------------------------------|----------------|---------------|--------------|--|--|
|                             |                          | Drawn by: Hananu          | Revised by:                        | Surveyed by:   | Revised by:   | HOUSING      |  |  |
|                             |                          | Drawn date: 2nd July 2024 | Revised date:                      | Surveyed date: | Revised Date: | CORPORATION  |  |  |
| Drawing Name : Site Plan    | Drawing Stage: Final map | Scale: N.T.S              | Checked by: Mohamed Razzan Abdulla |                | Checked by:   | Approved by: |  |  |