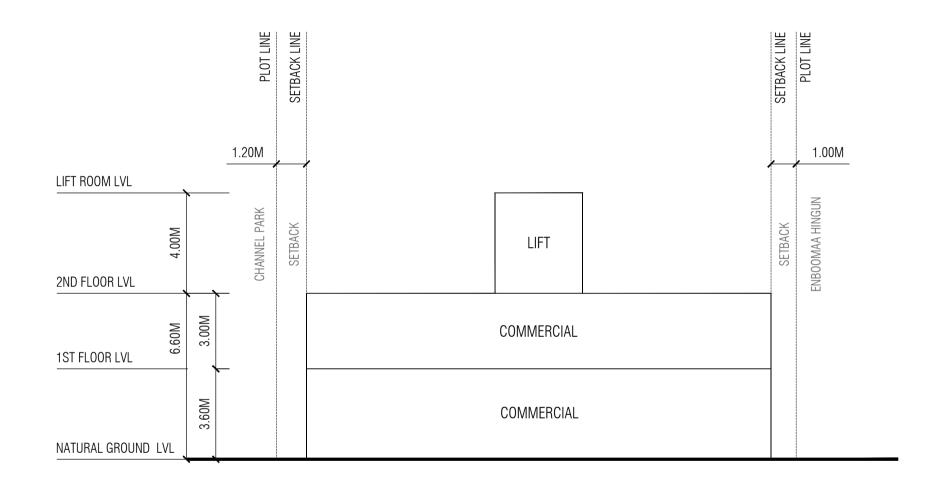

| LOT 21607<br>(Channel Park)       |                          | PLANNERS                                |                            | SURVEYORS      |               |              |  |
|-----------------------------------|--------------------------|-----------------------------------------|----------------------------|----------------|---------------|--------------|--|
|                                   |                          | Drawn by: Hananu                        | Revised by:                | Surveyed by:   | Revised by:   | HOUSING      |  |
|                                   |                          | Drawn date: 2nd July 2024 Revised date: |                            | Surveyed date: | Revised Date: | CORPORATION  |  |
| Drawing Name : Conceptual Section | Drawing Stage: Final map | Scale: N.T.S                            | Checked by: Mohamed Razzar | n Abdulla      | Checked by:   | Approved by: |  |