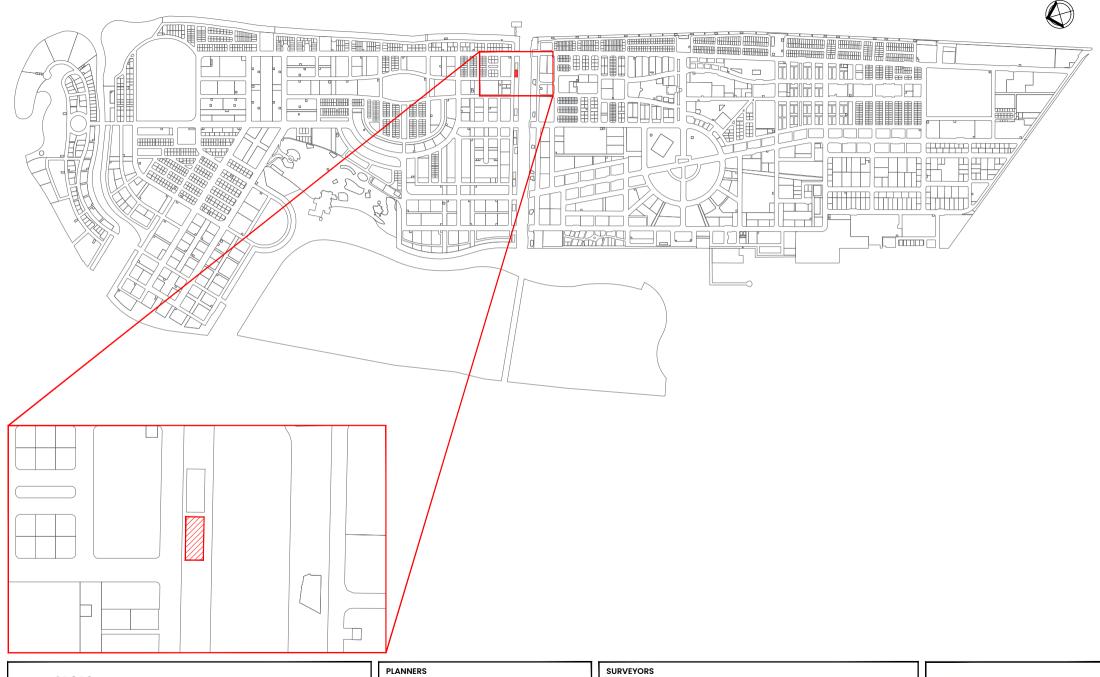

Drawing Name : Location Plan Drawing Stage: Final map Scale: N.T.S

(Channel Park)

| PLANNERS                   |               | SURVEYORS      |                                |             |
|----------------------------|---------------|----------------|--------------------------------|-------------|
| Drawn by: Hananu           | Revised by:   | Surveyed by:   | Revised by:                    | HOUSING     |
| Drawn date: 2nd July 2024  | Revised date: | Surveyed date: | Revised Date:                  | CORPORATION |
| Checked by: Mohamed Razzan | Abdulla       | Checked by:    | Approved by: Muhammad Ibraahim |             |