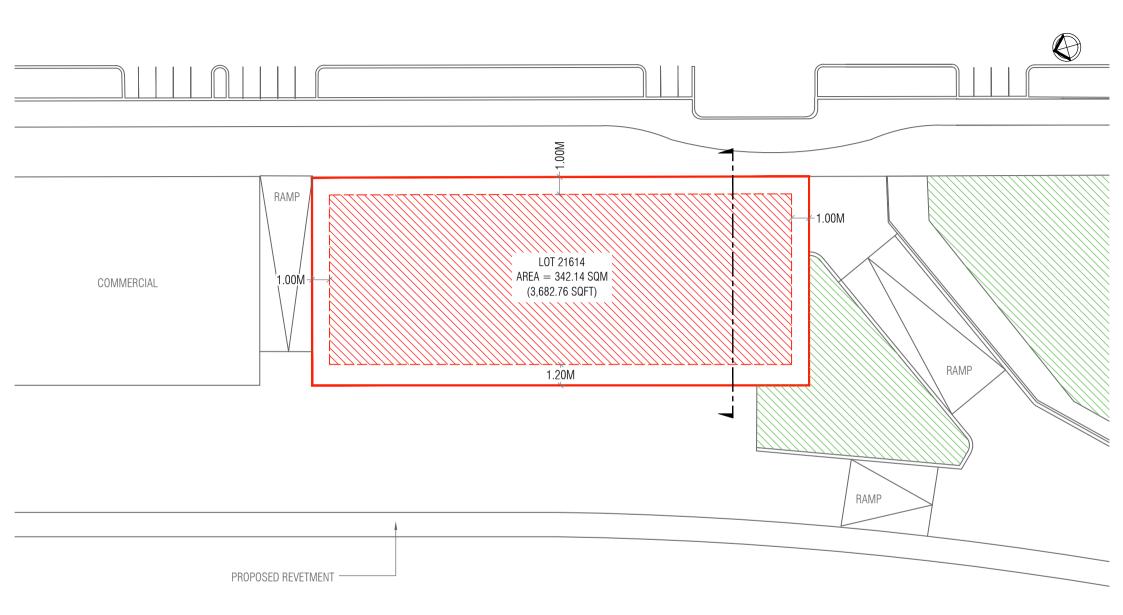

Checked by:

Checked by: Mohamed Razzan Abdulla

Approved by: Muhammad Ibraahim

| Drawing | Name : | Location | Plan |
|---------|--------|----------|------|

Drawing Stage: Final map Scale: N.T.S

| Lot Number              | Description       | Land Use      | Plot Area     | Foot Print    | Gross Floor Area<br>(G.F.A) | Plot Ratio (F.S.I) | Site<br>Coverage                 | Max Height / Floors |
|-------------------------|-------------------|---------------|---------------|---------------|-----------------------------|--------------------|----------------------------------|---------------------|
| 21614 Channel Park Cafe | Channel Dark Cafe | Commercial    | 342.14 SQM    | 222.39 SQM    | 444.78 SQM                  | 1.2                | 65%                              | 2 Floors / 9.6 m    |
|                         | Commercial        | 3,682.76 SQFT | 2,393.78 SQFT | 4,787.57 SQFT | 1.3                         | 0370               | 6.6m bldg + 4m Lift Machine Room |                     |
|                         |                   |               |               |               |                             |                    |                                  |                     |

|  | LOT 21614                |                          |                           | PLANNERS                           |                | SURVEYORS     |              |  |  |
|--|--------------------------|--------------------------|---------------------------|------------------------------------|----------------|---------------|--------------|--|--|
|  |                          |                          |                           | Drawn by: Hananu                   | Revised by:    | Surveyed by:  | Revised by:  |  |  |
|  | (Channel Park)           |                          | Drawn date: 2nd July 2024 | Revised date:                      | Surveyed date: | Revised Date: | CORPORATION  |  |  |
|  | Drawing Name : Site Plan | Drawing Stage: Final map | Scale: N.T.S              | Checked by: Mohamed Razzan Abdulla |                | Checked by:   | Approved by: |  |  |