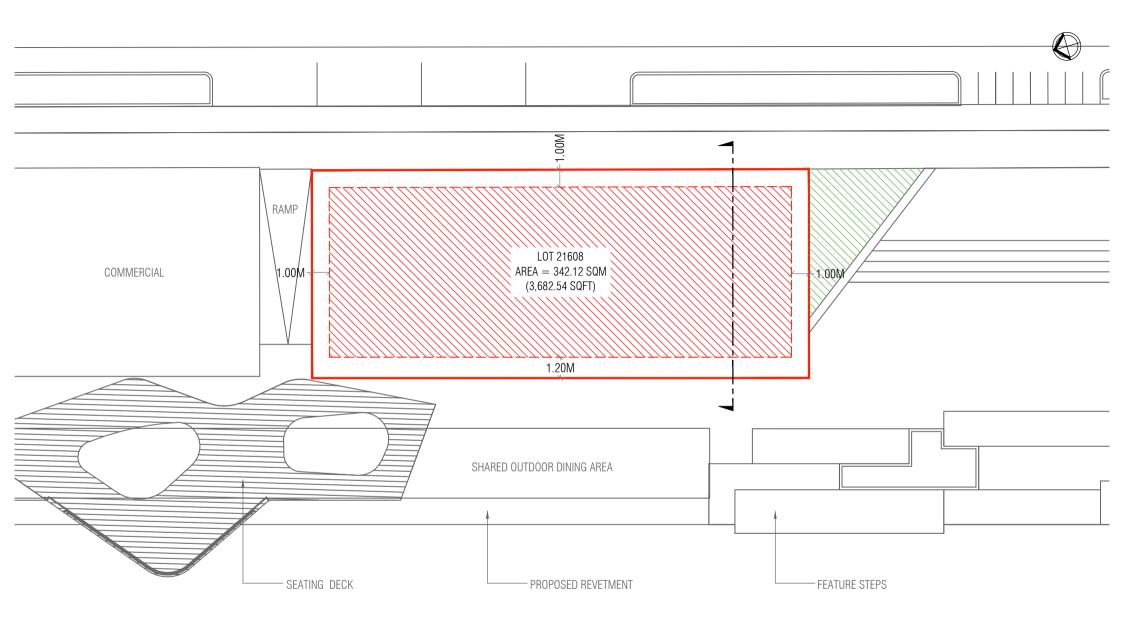

| Lot Number              | Description | Land Use   | Plot Area                                | Foot Prin   | nt l                      | oor Area<br>F.A)         | Plot Ratio (F.S.I) | Site<br>Coverage | Max Height / Floors              |
|-------------------------|-------------|------------|------------------------------------------|-------------|---------------------------|--------------------------|--------------------|------------------|----------------------------------|
| 21608 Channel Park Cafe |             | Commercial | 342.12 SQM                               | 222.38 SQ   | M 444.7                   | 6 SQM                    | 1.3                | 65%              | 2 Floors / 9.6 m                 |
|                         |             | Commercial | 3,682.54 SQFT                            | 2,393.68 SC | 2,393.68 SQFT 4,787.35 SC |                          | 1.5                | 0.570            | 6.6m bldg + 4m Lift Machine Room |
|                         | 200         |            |                                          | PLANNERS    |                           |                          | SURVEYORS          |                  |                                  |
| LOT 216                 |             |            | Drawn by: Hananu Revised by:             |             |                           | Surveyed by: Revised by: |                    | Revised by:      |                                  |
| (Channel                | Park)       |            | Drawp date: 2nd July 2024 Provined date: |             |                           | Suproved dete:           |                    | Povised Date:    |                                  |

Revised date:

Surveyed date:

Checked by:

Revised Date:

Approved by:

Drawn date: 2nd July 2024

Checked by: Mohamed Razzan Abdulla

Scale: N.T.S

Drawing Name : Site Plan

Drawing Stage: Final map

R

| LOT 21608               |                          | PLANNERS     |                                    | SURVEYORS    |                            |                                |  |  |
|-------------------------|--------------------------|--------------|------------------------------------|--------------|----------------------------|--------------------------------|--|--|
|                         |                          | Drawn by:    | Revised by:                        | Surveyed by: | Revised by: Hassan Nadheem | HOUSING                        |  |  |
| (CHANNEL PARK)          |                          |              | Drawn date:                        |              | Surveyed date:             | Revised Date: 02nd June 2024   |  |  |
| Drawing Name : Plot Map | Drawing Stage: Final map | Scale: N.T.S | Checked by: Mohamed Razzan Abdulla |              | Checked by: Ali Sujau      | Approved by: Muhammad Ibraahim |  |  |