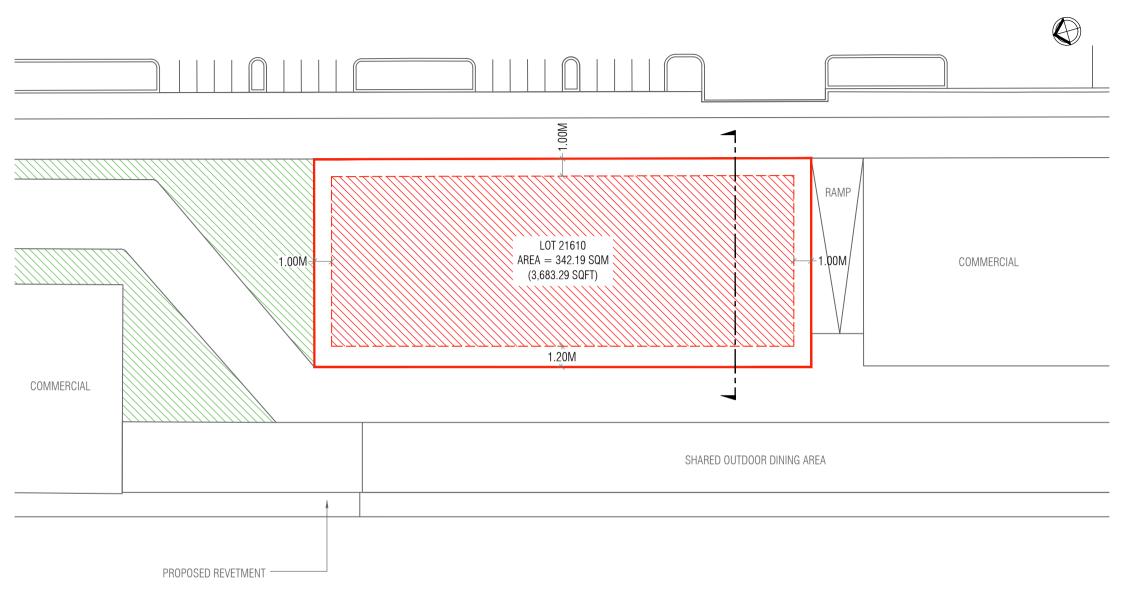

Checked by:

Approved by:

| Lot Number | Description       | Land Use   | Plot Area   | Foot Pri                  | nt          | Gross Floor Ar<br>(G.F.A) | ea | Plot Ratio (F.S.I) | Site<br>Coverage | Max Height / Floors              |
|------------|-------------------|------------|-------------|---------------------------|-------------|---------------------------|----|--------------------|------------------|----------------------------------|
| 21610      | Channel Park Cafe | Commercial | 342.19 SQN  | VI 222.42 SC              | ΩM          | 444.84 SQM                |    | 1.3                | 65%              | 2 Floors / 9.6 m                 |
| 21010      | Channel Faix Care | commercial | 3,683.29 SQ | FT 2,394.11 S             | QFT         | 4,788.21 SQF              | Т  | 1.5                | 0.70             | 6.6m bldg + 4m Lift Machine Room |
|            | 210               |            |             | PLANNERS                  |             |                           | s  | URVEYORS           |                  |                                  |
| LOT 216    |                   |            |             | Drawn by: Hananu          | Revised by: |                           | Su | urveyed by:        |                  | Revised by:                      |
| (Channel   | Park)             |            |             | Drawn date: 2nd July 2024 | Revised da  | te:                       | Su | urveyed date:      |                  | Revised Date:                    |