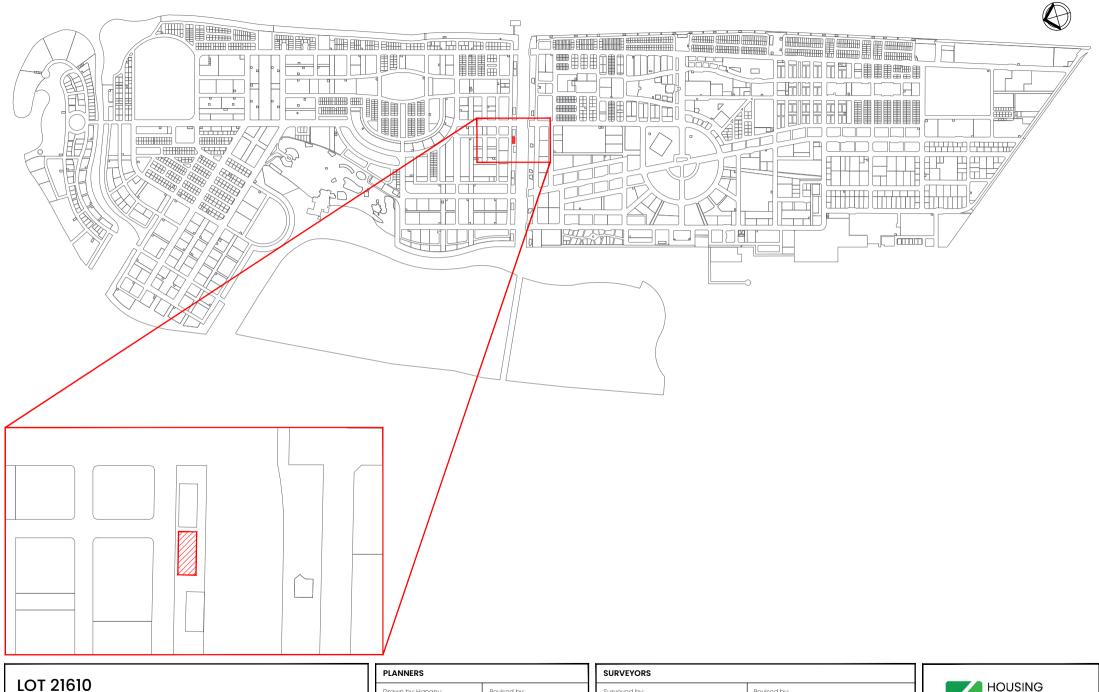

Checked by:

Approved by:

| Lot Number | Description       | Land Use   | Plot Area   | Foot Pri                  | nt          | Gross Floor Ar<br>(G.F.A) | ea | Plot Ratio (F.S.I) | Site<br>Coverage | Max Height / Floors              |
|------------|-------------------|------------|-------------|---------------------------|-------------|---------------------------|----|--------------------|------------------|----------------------------------|
| 21610      | Channel Park Cafe | Commercial | 342.19 SQN  | VI 222.42 SC              | ΩM          | 444.84 SQM                |    | 1.3                | 65%              | 2 Floors / 9.6 m                 |
| 21010      | Channel Faix Care | commercial | 3,683.29 SQ | FT 2,394.11 S             | QFT         | 4,788.21 SQF              | Т  | 1.5                | 0.70             | 6.6m bldg + 4m Lift Machine Room |
|            | 210               |            |             | PLANNERS                  |             |                           | s  | URVEYORS           |                  |                                  |
| LOT 216    |                   |            |             | Drawn by: Hananu          | Revised by: |                           | Su | urveyed by:        |                  | Revised by:                      |
| (Channel   | Park)             |            |             | Drawn date: 2nd July 2024 | Revised da  | te:                       | Su | urveyed date:      |                  | Revised Date:                    |

Checked by: Mohamed Razzan Abdulla

Drawing Name : Site Plan

Drawing Stage: Final map

Scale: N.T.S

|  |                                                               |                | PLANNERS                           |             | SURVEYORS             |                                         |                              |                            |
|--|---------------------------------------------------------------|----------------|------------------------------------|-------------|-----------------------|-----------------------------------------|------------------------------|----------------------------|
|  |                                                               |                | Drawn by:                          | Revised by: | Surveyed by:          | Surveyed by: Revised by: Hassan Nadheem |                              |                            |
|  | (CHANNEL PARK)                                                | (CHANNEL PARK) |                                    | Drawn date: |                       | Surveyed date:                          | Revised Date: 02nd June 2024 | DEVELOPMENT<br>CORPORATION |
|  | Drawing Name : Plot Map Drawing Stage: Final map Scale: N.T.S |                | Checked by: Mohamed Razzan Abdulla |             | Checked by: Ali Sujau | Approved by: Muhammad Ibraahim          |                              |                            |