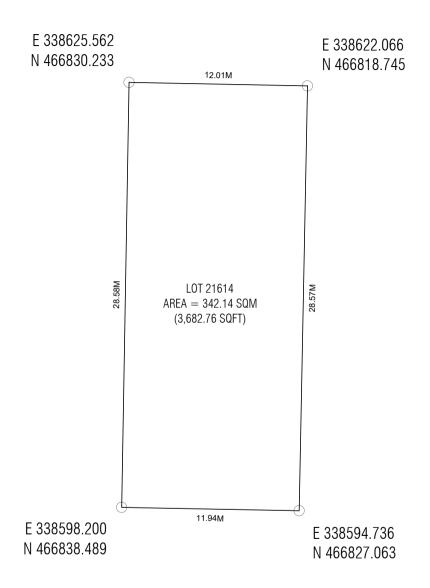

| 107.01014                   |                          |              | PLANNERS                           |                | SURVEYORS                    |                                |  |
|-----------------------------|--------------------------|--------------|------------------------------------|----------------|------------------------------|--------------------------------|--|
| LOT 21614<br>(Channel park) |                          | Drawn by:    | Revised by:                        | Surveyed by:   | Revised by: Hassan Nadheem   |                                |  |
|                             |                          | Drawn date:  |                                    | Surveyed date: | Revised Date: 02nd June 2024 | CORPORATION                    |  |
| Drawing Name : Plot Map     | Drawing Stage: Final map | Scale: N.T.S | Checked by: Mohamed Razzan Abdulla |                | Checked by: Ali Sujau        | Approved by: Muhammad Ibraahim |  |