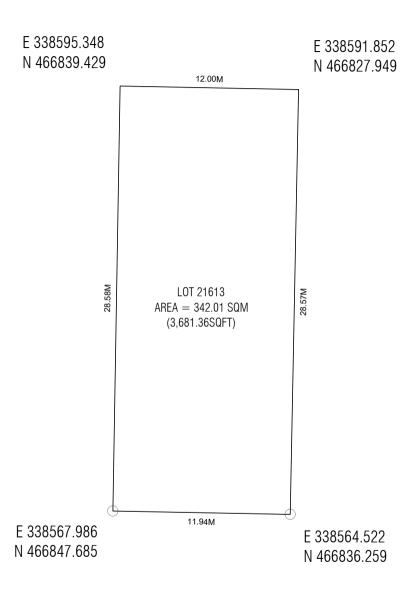

|                              |                          |              |                            |               | 11 - |                |                                |  |
|------------------------------|--------------------------|--------------|----------------------------|---------------|------|----------------|--------------------------------|--|
| LOT 21613                    |                          |              | Drawn by: Hananu           | Revised by:   | Su   | Surveyed by:   | Revised by:                    |  |
| (Channel Park)               |                          |              | Drawn date: 2nd July 2024  | Revised date: | Su   | Surveyed date: | Revised Date:                  |  |
| Drawing Name : Location Plan | Drawing Stage: Final map | Scale: N.T.S | Checked by: Mohamed Razzar | n Abdulla     | Ch   | Checked by:    | Approved by: Muhammad Ibraahim |  |

PROPOSED REVETMENT —

| Lot Number | Description       | Land Use   | Plot Area     | Foot Print    | Gross Floor Area<br>(G.F.A) | Plot Ratio (F.S.I) | Site<br>Coverage | Max Height / Floors              |
|------------|-------------------|------------|---------------|---------------|-----------------------------|--------------------|------------------|----------------------------------|
| 21613      | Channel Park Cafe | Commercial | 342.01 SQM    | 222.31 SQM    | 444.62 SQM                  | 10                 | 65%              | 2 Floors / 9.6 m                 |
| 21015      | Channel Park Care | Commercial | 3,681.36 SQFT | 2,392.92 SQFT | 4,785.85 SQFT               | 1.5                | 0370             | 6.6m bldg + 4m Lift Machine Room |
|            |                   |            |               |               |                             |                    |                  |                                  |

R

|                         |                                                               |  | PLANNERS                   |             | SURVEYORS             |                                |             |  |
|-------------------------|---------------------------------------------------------------|--|----------------------------|-------------|-----------------------|--------------------------------|-------------|--|
|                         |                                                               |  |                            | Revised by: | Surveyed by:          | Revised by: Hassan Nadheem     |             |  |
| (CHANNEL PARK)          | (CHANNEL PARK)                                                |  | Drawn date:                |             | Surveyed date:        | Revised Date: 02nd June 2024   | CORPORATION |  |
| Drawing Name : Plot Map | Drawing Name : Plot Map Drawing Stage: Final map Scale: N.T.S |  | Checked by: Mohamed Razzar | n Abdulla   | Checked by: Ali Sujau | Approved by: Muhammad Ibraahim |             |  |