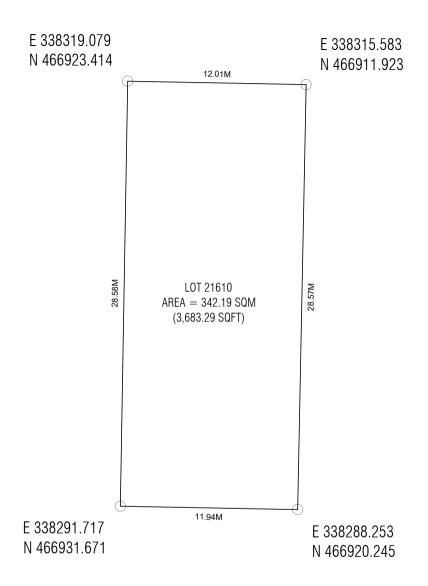

Checked by:

Approved by:

| Lot Number | Description       | Land Use   | Plot Area   | Foot Pri                  | nt          | Gross Floor Ar<br>(G.F.A) | ea | Plot Ratio (F.S.I) | Site<br>Coverage | Max Height / Floors              |
|------------|-------------------|------------|-------------|---------------------------|-------------|---------------------------|----|--------------------|------------------|----------------------------------|
| 21610      | Channel Park Cafe | Commercial | 342.19 SQN  | VI 222.42 SC              | ΩM          | 444.84 SQM                |    | 1.3                | 65%              | 2 Floors / 9.6 m                 |
| 21010      | Channel Faix Care | commercial | 3,683.29 SQ | FT 2,394.11 S             | QFT         | 4,788.21 SQF              | Т  | 1.5                | 0.70             | 6.6m bldg + 4m Lift Machine Room |
|            | 210               |            |             | PLANNERS                  |             |                           | s  | URVEYORS           |                  |                                  |
| LOT 216    |                   |            |             | Drawn by: Hananu          | Revised by: |                           | Su | urveyed by:        |                  | Revised by:                      |
| (Channel   | Park)             |            |             | Drawn date: 2nd July 2024 | Revised da  | te:                       | Su | urveyed date:      |                  | Revised Date:                    |