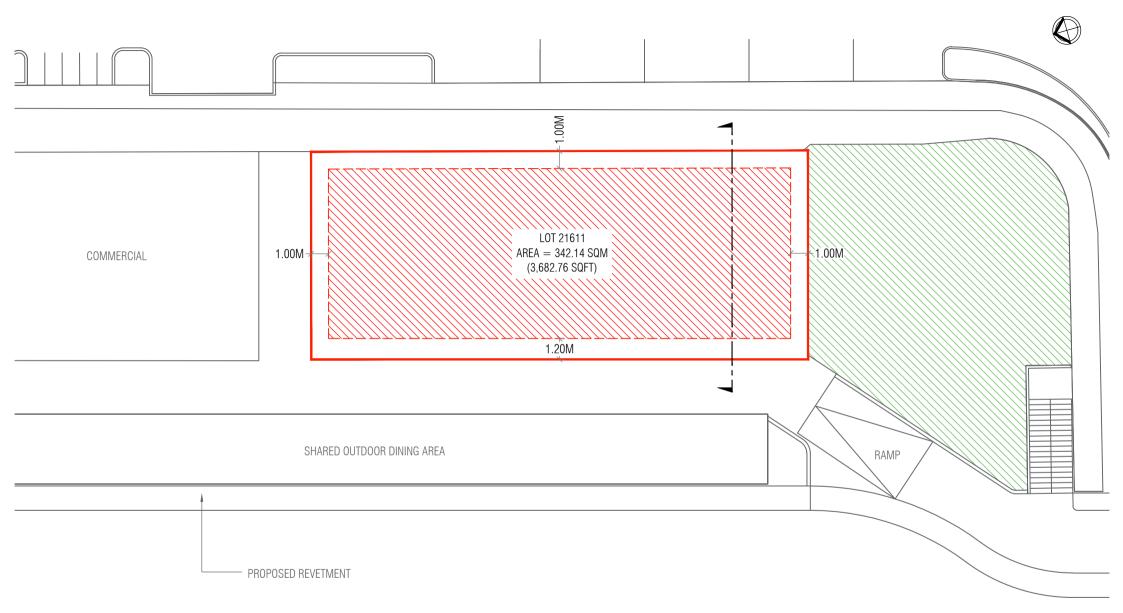

| Lot Number | Description       | Land Use   | Plot Area     | Foot Print    | Gross Floor Area<br>(G.F.A) | Plot Ratio (F.S.I) | Site<br>Coverage | Max Height / Floors              |
|------------|-------------------|------------|---------------|---------------|-----------------------------|--------------------|------------------|----------------------------------|
| 21611      | Channel Park Cafe | Commercial | 342.14 SQM    | 222.39 SQM    | 444.78 SQM                  | 1 2                | 65%              | 2 Floors / 9.6 m                 |
| 21011      | Chainer Park Care | Commercial | 3,682.76 SQFT | 2,393.78 SQFT | 4,787.57 SQFT               | 1.5                | 0370             | 6.6m bldg + 4m Lift Machine Room |
|            |                   |            |               |               |                             |                    |                  |                                  |