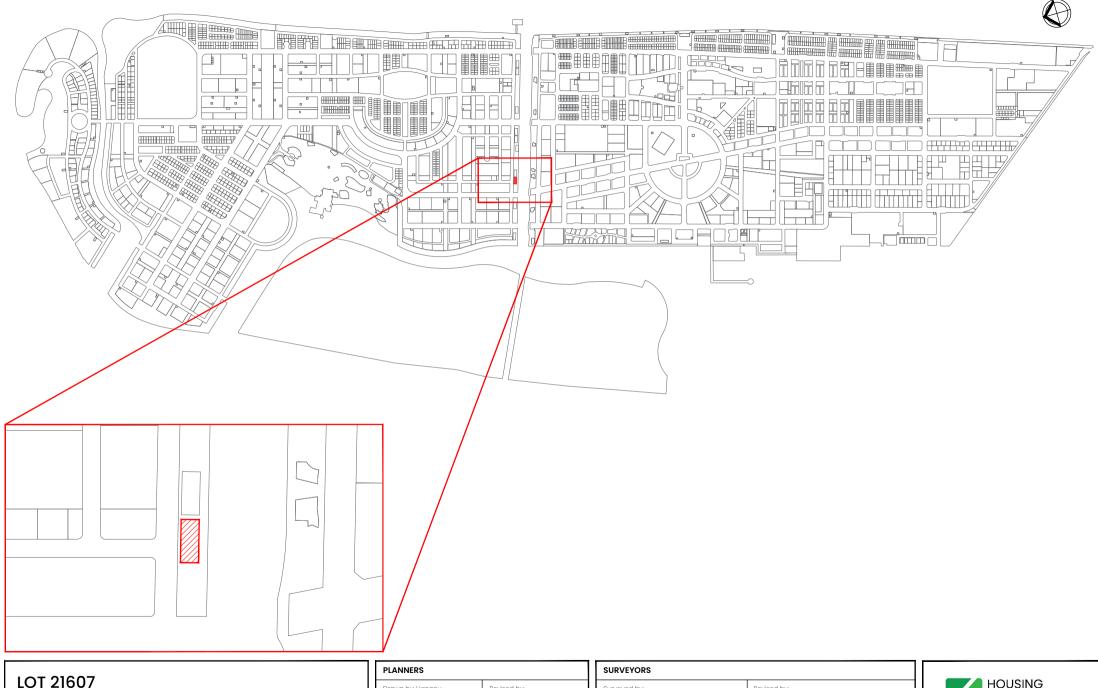

| Vrawing Namo : Location Plan | Drawing Stage: Final man | Seale: NTS |
|------------------------------|--------------------------|------------|

(Channel Park)

| PLANNERS                   |               | SURVEYORS      |                                |  |
|----------------------------|---------------|----------------|--------------------------------|--|
| Drawn by: Hananu           | Revised by:   | Surveyed by:   | Revised by:                    |  |
| Drawn date: 2nd July 2024  | Revised date: | Surveyed date: | Revised Date:                  |  |
| Checked by: Mohamed Razzan | Abdulla       | Checked by:    | Approved by: Muhammad Ibraahim |  |