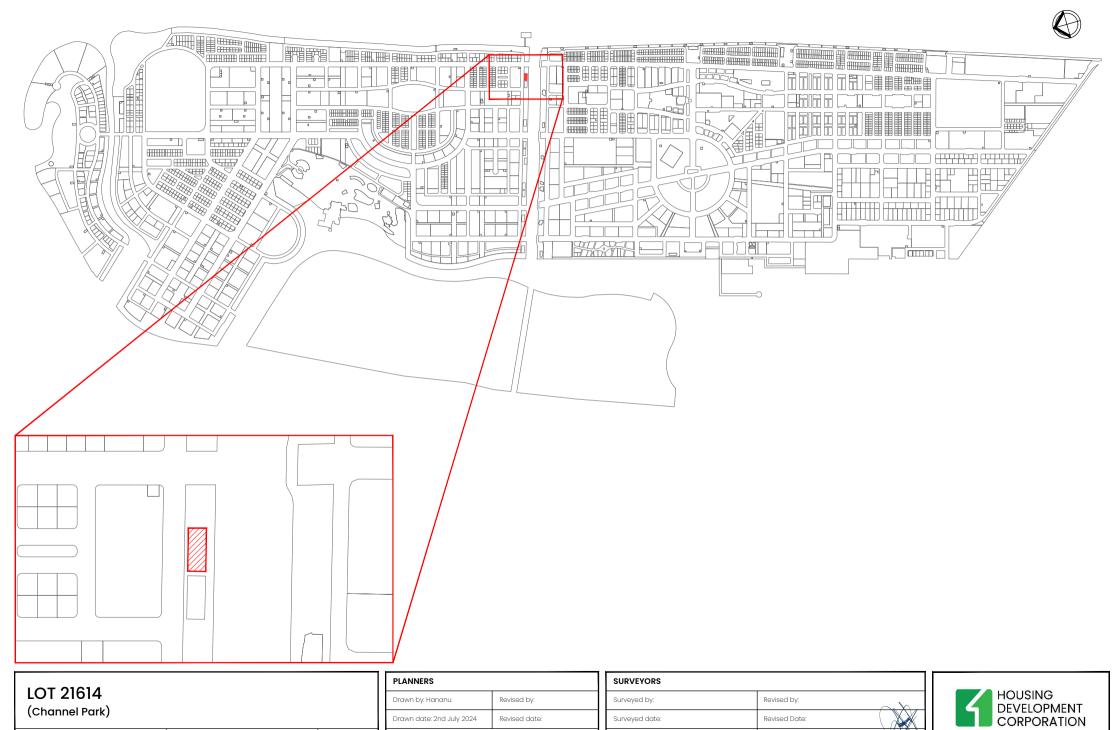

Checked by:

Checked by: Mohamed Razzan Abdulla

Approved by: Muhammad Ibraahim

| Drawing | Name : | Location | Plan |
|---------|--------|----------|------|

Drawing Stage: Final map Scale: N.T.S

| Lot Number              | Description       | Land Use      | Plot Area     | Foot Print    | Gross Floor Area<br>(G.F.A) | Plot Ratio (F.S.I) | Site<br>Coverage                 | Max Height / Floors |
|-------------------------|-------------------|---------------|---------------|---------------|-----------------------------|--------------------|----------------------------------|---------------------|
| 21614 Channel Park Cafe | Channel Dark Cafe | Commercial    | 342.14 SQM    | 222.39 SQM    | 444.78 SQM                  | 1.2                | 65%                              | 2 Floors / 9.6 m    |
|                         | Commercial        | 3,682.76 SQFT | 2,393.78 SQFT | 4,787.57 SQFT | 1.3                         | 0370               | 6.6m bldg + 4m Lift Machine Room |                     |
|                         |                   |               |               |               |                             |                    |                                  |                     |

| 107.01014                   |                          |              | PLANNERS                           |                | SURVEYORS                    |                                |  |
|-----------------------------|--------------------------|--------------|------------------------------------|----------------|------------------------------|--------------------------------|--|
| LOT 21614<br>(Channel park) |                          | Drawn by:    | Revised by:                        | Surveyed by:   | Revised by: Hassan Nadheem   |                                |  |
|                             |                          | Drawn date:  |                                    | Surveyed date: | Revised Date: 02nd June 2024 | CORPORATION                    |  |
| Drawing Name : Plot Map     | Drawing Stage: Final map | Scale: N.T.S | Checked by: Mohamed Razzan Abdulla |                | Checked by: Ali Sujau        | Approved by: Muhammad Ibraahim |  |