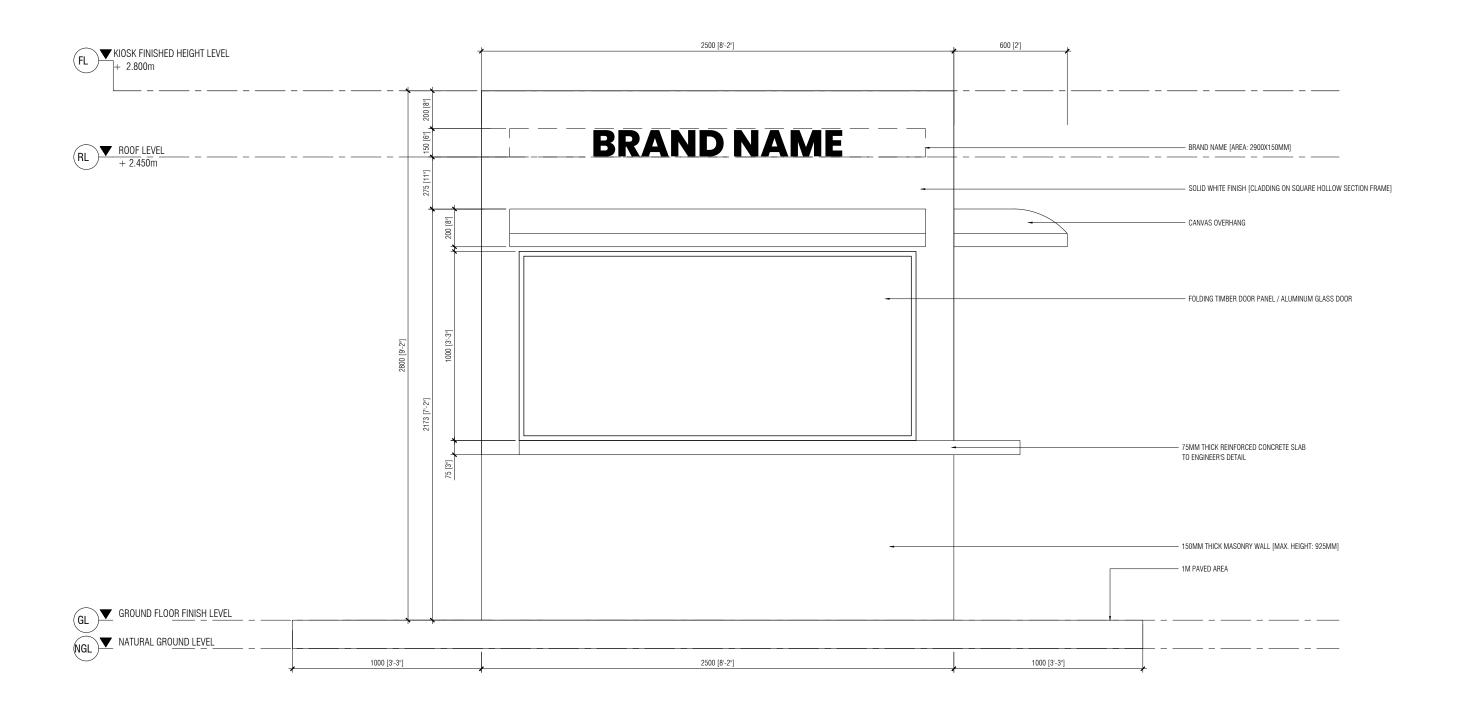

| ARCHITECT       | FIRAG | SHEET CONTENT |
|-----------------|-------|---------------|
| STRUCTURAL ENG. |       | AS GIVEN      |
| MECHANICAL ENG. | NAME  |               |
| ELECTRICAL ENG. | NAME  | _             |
|                 |       |               |
| SCALE           |       |               |
| AS MENTIONED    |       |               |