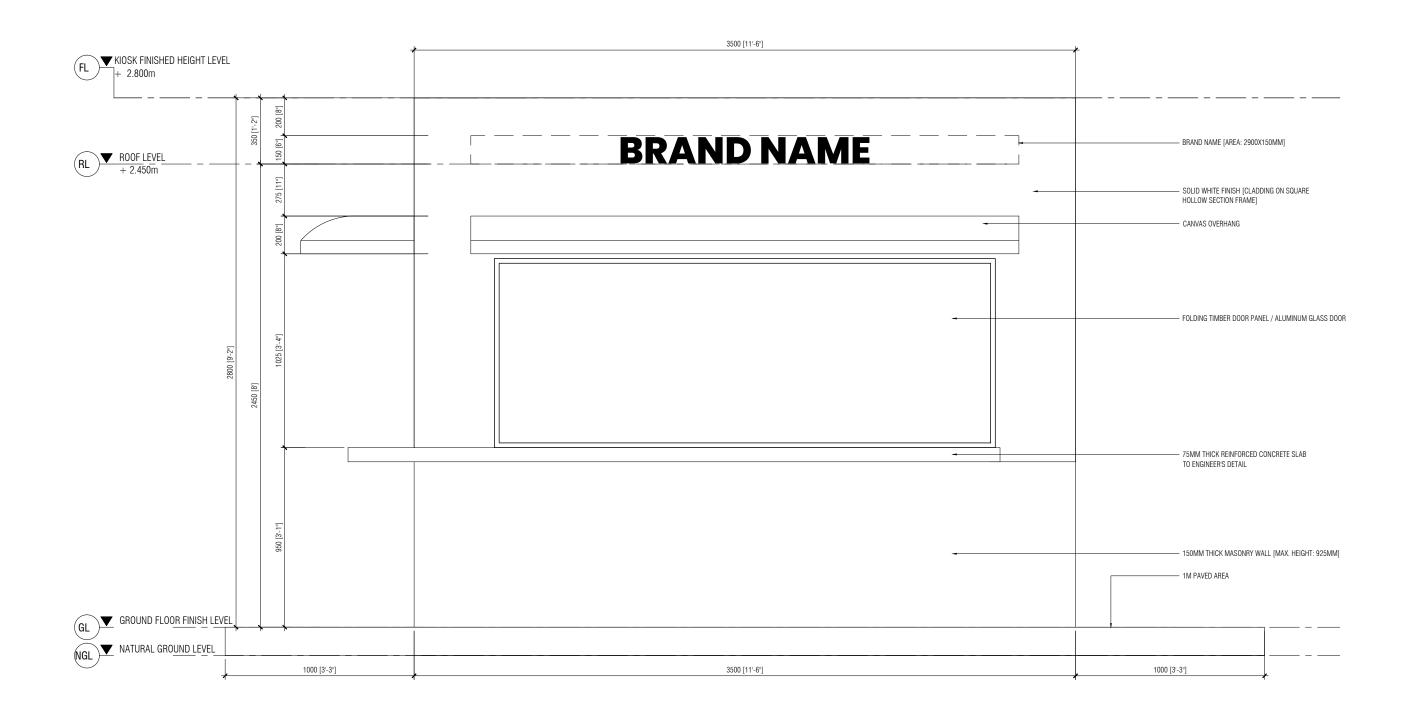

ED DATE                 | -          |
| INFORMATION CLASSIFICATION SCHEME | (Public, Open, Confidential, Con | fidential & Sensitive and Sec | cret)      |

| VER. | DATE       | REV. | REVISION |
|------|------------|------|----------|
| Х    | DD/MM/YYYY | Z    |          |
| Х    | DD/MM/YYYY | Z    |          |
| Χ    | DD/MM/YYYY | Z    |          |
| Χ    | DD/MM/YYYY | Z    |          |

| ARCHITECT       | FIRAG | SHEET CONTENT |
|-----------------|-------|---------------|
| STRUCTURAL ENG. |       | LOCATION PLAN |
| MECHANICAL ENG. | NAME  |               |
| ELECTRICAL ENG. | NAME  |               |
|                 |       |               |
| SCALE           |       |               |
| AS MENTIONED    |       |               |
|                 |       |               |

L1







CORPORATION
PLANNING AND DEVELOPMENT DEPARTMENT
THIRD FLOOR, HDC BUILDING HULHUMALE'
REPUBLIC OF MALDIVES
TEL. +(960)3353535, FAX +(940)3358892
EMAIL: planning@hdc.com.mv

# KIOSK CONCEPT DESIGN

HULHUMALE

The drawings, concept and design contained are the properties of HDC. Use of any kind or copy of whole or part of this drawing, concept or design or use on other projects or sites other than that specified on this drawing is strictly prohibited.

| DOCUMENT ID                       | XXXXX-SSSSS-YYYY-(NUMBER)         | VERSION                      | 1          |
|-----------------------------------|-----------------------------------|------------------------------|------------|
| DOCUMENT NAME                     | KIOSK DESIGN                      | REVISION                     |