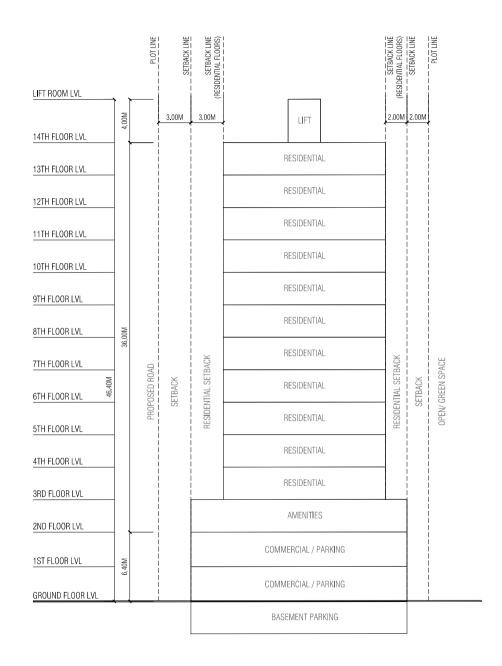

| LOT 22302                        |                             |              |
|----------------------------------|-----------------------------|--------------|
| Drawing Name: Conceptual Section | Drawing Stage: Proposed Map | Scale: N.T.S |

| Lot<br>Number | Description | Land Use            | Plot Area     | Foot Print    | Gross Floor Area<br>(G.F.A) | Supporting Facilities<br>G.F.A | Commercial G.F.A | Residential G.F.A | Plot Ratio (F.S.I) | Site<br>Coverage | Max Height / Floors               |
|---------------|-------------|---------------------|---------------|---------------|-----------------------------|--------------------------------|------------------|-------------------|--------------------|------------------|-----------------------------------|
| 22302         | Luxury      | Mixed-Residential   | 808.39 SQM    | 565.87 SQM    | 5,864.96 SQM                | 1,244.91 SQM                   | 452.70 SQM       | 4,167.35 SQM      | 7.7                | 70%              | 14 Floors / 46.4m                 |
| 22302         | Housing     | wiixed-Residentiai- | 8,701.42 SQFT | 6,090.97 SQFT | 63,129.84 SQFT              | 13,400.09 SQFT                 | 4,872.82 SQFT    | 44,856.94 SQFT    | 7.3                | 70%              | 42.4m bldg + 4m Lift Machine Room |