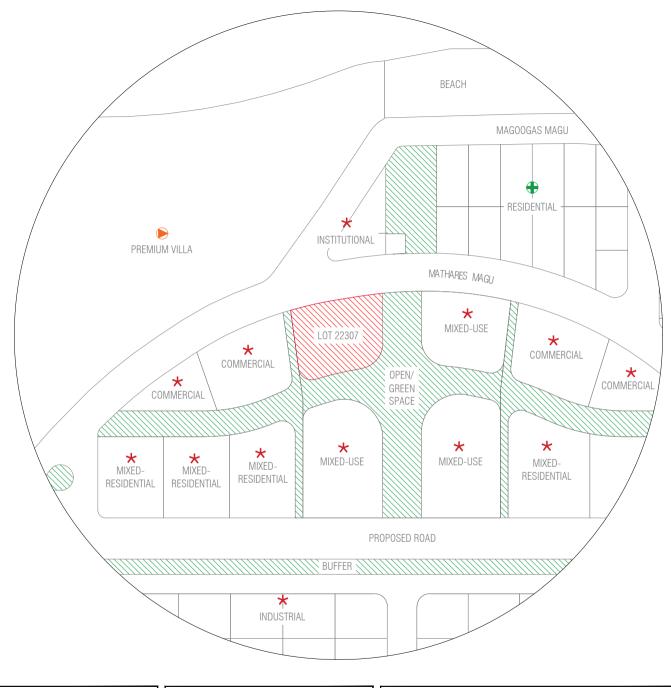

### LEGEND:

COMPLETED

ONGOING

ALLOCATED

★ PROPOSED

GREEN / OPEN SPACES

| LOT 22307                       |                             |              |
|---------------------------------|-----------------------------|--------------|
| Drawing Name: Site Context Plan | Drawing Stage: Proposed Map | Scale: N.T.S |

| PLANNERS                           |             |  |
|------------------------------------|-------------|--|
| Drawn by: Hiyala                   | Revised by: |  |
| Drawn date: 3rd July 2024          |             |  |
| Checked by: Mohamed Razzan Abdulla |             |  |