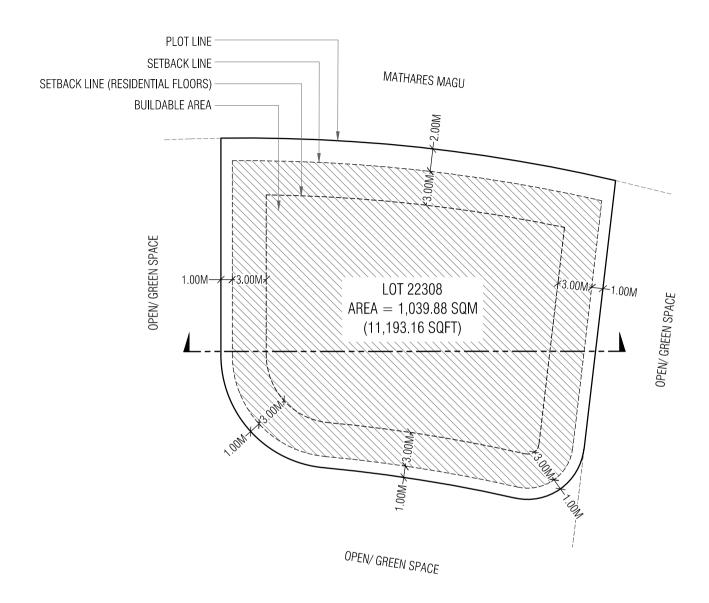

| LOT 22308                   |                             |              |
|-----------------------------|-----------------------------|--------------|
| Drawing Name : Setback Plan | Drawing Stage: Proposed Map | Scale: N.T.S |

| PLANNERS                           |               |  |
|------------------------------------|---------------|--|
| Drawn by: Hananu                   | Revised by:   |  |
| Drawn date: 4th July 2024          | Revised date: |  |
| Checked by: Mohamed Razzan Abdulla |               |  |

| SURVEYORS      |               |  |
|----------------|---------------|--|
| Surveyed by:   | Revised by:   |  |
| Surveyed date: | Revised Date: |  |
| Checked by:    | Approved by:  |  |

| LOT 22308                        |                             |              |
|----------------------------------|-----------------------------|--------------|
| Drawing Name: Conceptual Section | Drawing Stage: Proposed Map | Scale: N.T.S |
|                                  |                             |              |