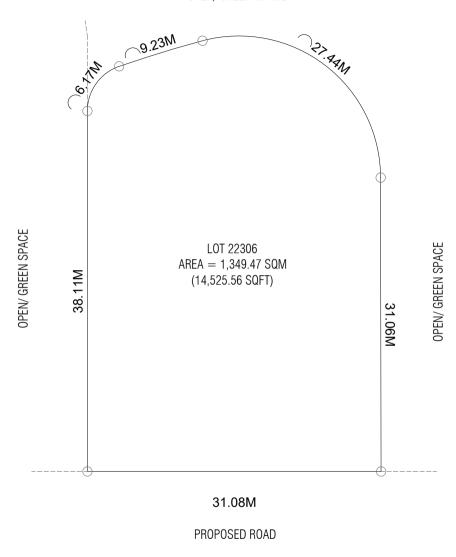

#### OPEN/ GREEN SPACE

| LOT 22306              |                             |              |
|------------------------|-----------------------------|--------------|
| Drawing Name: Plot Map | Drawing Stage: Proposed Map | Scale: N.T.S |

| SURVEYORS      |               |  |
|----------------|---------------|--|
| Surveyed by:   | Revised by:   |  |
| Surveyed date: | Revised date: |  |
| Checked by:    | Approved by:  |  |

|               |             |            |                | •              |                             | ,                              | •                |                   |                    |                  |                                   |
|---------------|-------------|------------|----------------|----------------|-----------------------------|--------------------------------|------------------|-------------------|--------------------|------------------|-----------------------------------|
| Lot<br>Number | Description | Land Use   | Plot Area      | Foot Print     | Gross Floor Area<br>(G.F.A) | Supporting Facilities<br>G.F.A | Commercial G.F.A | Residential G.F.A | Plot Ratio (F.S.I) | Site<br>Coverage | Max Height / Floors               |
| 22306         | Luxury      | Mixed-Use  | 1,349.47 SQM   | 1,079.58 SQM   | 16,214.49 SQM               | 2,159.16 SQM                   | 2,698.95 SQM     | 11,356.38 SQM     | 12.0               | 80%              | 20 Floors / 65.2m                 |
| 22300         | Housing     | Wilked-Ose | 14,525.56 SQFT | 11,620.49 SQFT | 174,531.15 SQFT             | 23,240.98 SQFT                 | 29,051.23 SQFT   | 122,238.94 SQFT   | 12.0               | OU70             | 61.2m bldg + 4m Lift Machine Room |