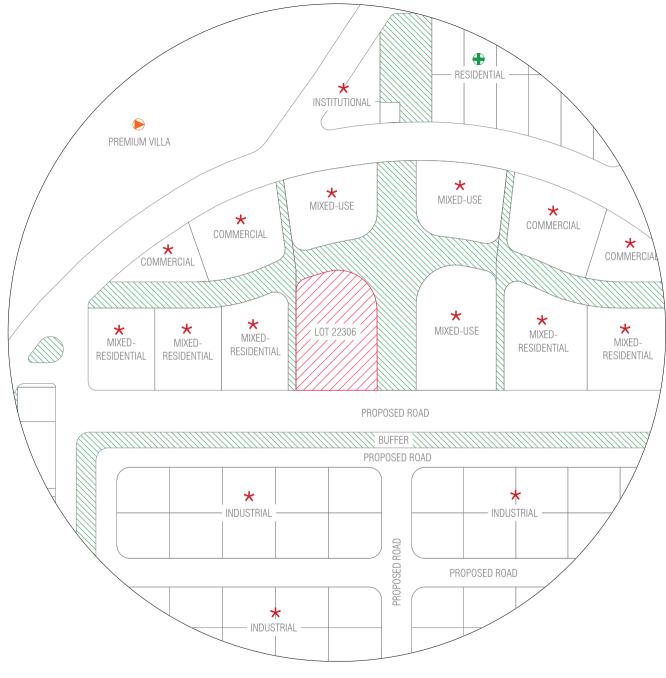

### LEGEND:

COMPLETED

ONGOING

ALLOCATED

★ PROPOSED

GREEN / OPEN SPACES

| LOT 22306                       |                             |              |
|---------------------------------|-----------------------------|--------------|
| Drawing Name: Site Context Plan | Drawing Stage: Proposed Map | Scale: N.T.S |
|                                 |                             | •            |