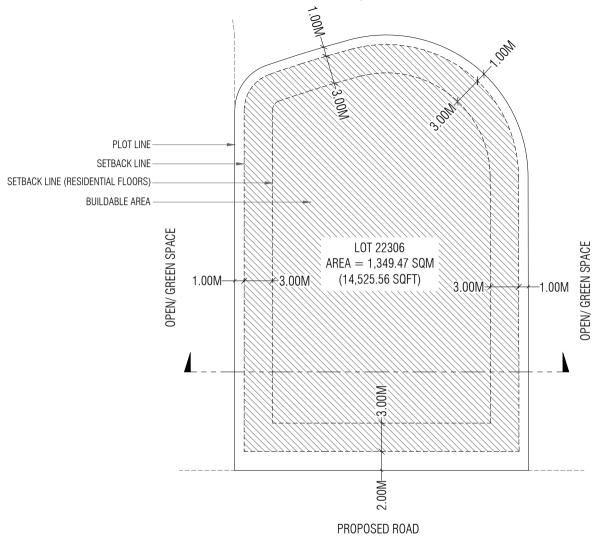

#### OPEN/ GREEN SPACE

| LOT 22306              |                             |              |
|------------------------|-----------------------------|--------------|
| Drawing Name: Plot Map | Drawing Stage: Proposed Map | Scale: N.T.S |

| SURVEYORS      |               |  |
|----------------|---------------|--|
| Surveyed by:   | Revised by:   |  |
| Surveyed date: | Revised date: |  |
| Checked by:    | Approved by:  |  |

|               |             |            |                | •              |                             | ,                              | •                |                   |                    |                  |                                   |
|---------------|-------------|------------|----------------|----------------|-----------------------------|--------------------------------|------------------|-------------------|--------------------|------------------|-----------------------------------|
| Lot<br>Number | Description | Land Use   | Plot Area      | Foot Print     | Gross Floor Area<br>(G.F.A) | Supporting Facilities<br>G.F.A | Commercial G.F.A | Residential G.F.A | Plot Ratio (F.S.I) | Site<br>Coverage | Max Height / Floors               |
| 22306         | Luxury      | Mixed-Use  | 1,349.47 SQM   | 1,079.58 SQM   | 16,214.49 SQM               | 2,159.16 SQM                   | 2,698.95 SQM     | 11,356.38 SQM     | 12.0               | 80%              | 20 Floors / 65.2m                 |
| 22300         | Housing     | Wilked-Ose | 14,525.56 SQFT | 11,620.49 SQFT | 174,531.15 SQFT             | 23,240.98 SQFT                 | 29,051.23 SQFT   | 122,238.94 SQFT   | 12.0               | OU70             | 61.2m bldg + 4m Lift Machine Room |

| LOT 22306                  |                             |              |
|----------------------------|-----------------------------|--------------|
| Drawing Name: Setback Plan | Drawing Stage: Proposed Map | Scale: N.T.S |