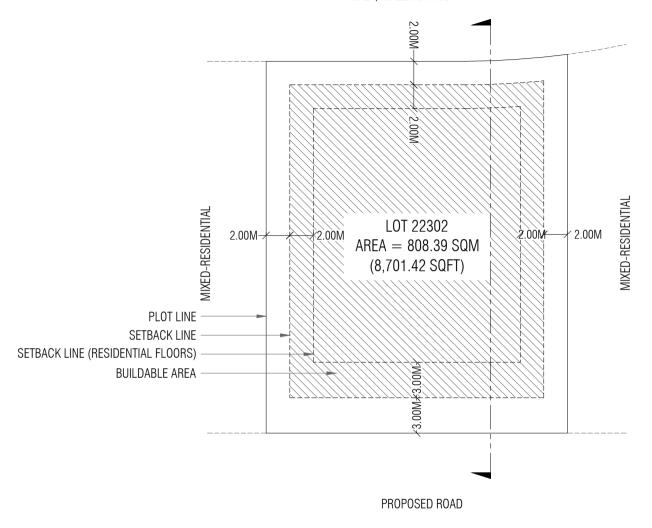

| LOT 22302                  |                             |              |
|----------------------------|-----------------------------|--------------|
| Drawing Name: Setback Plan | Drawing Stage: Proposed Map | Scale: N.T.S |

| Lot<br>Number | Description | Land Use            | Plot Area     | Foot Print    | Gross Floor Area<br>(G.F.A) | Supporting Facilities<br>G.F.A | Commercial G.F.A | Residential G.F.A | Plot Ratio (F.S.I) | Site<br>Coverage | Max Height / Floors               |
|---------------|-------------|---------------------|---------------|---------------|-----------------------------|--------------------------------|------------------|-------------------|--------------------|------------------|-----------------------------------|
| 22302         | Luxury      | Mixed-Residential   | 808.39 SQM    | 565.87 SQM    | 5,864.96 SQM                | 1,244.91 SQM                   | 452.70 SQM       | 4,167.35 SQM      | 7.7                | 70%              | 14 Floors / 46.4m                 |
| 22302         | Housing     | wiixed-Residentiai- | 8,701.42 SQFT | 6,090.97 SQFT | 63,129.84 SQFT              | 13,400.09 SQFT                 | 4,872.82 SQFT    | 44,856.94 SQFT    | 7.3                | 70%              | 42.4m bldg + 4m Lift Machine Room |