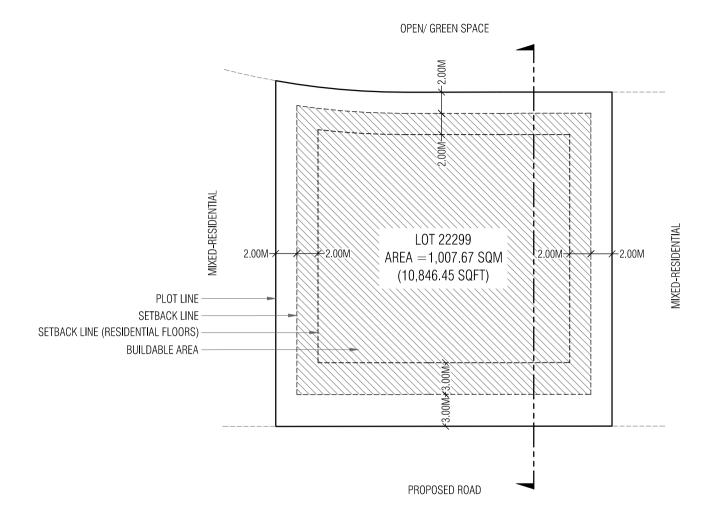

### OPEN/ GREEN SPACE

| LOT 22299               |                             |              |
|-------------------------|-----------------------------|--------------|
| Drawing Name : Plot Map | Drawing Stage: Proposed Map | Scale: N.T.S |

| Lot<br>Number | Description | Land Use            | Plot Area      | Foot Print    | Gross Floor Area<br>(G.F.A) | Supporting Facilities<br>G.F.A | Commercial G.F.A | Residential G.F.A | Plot Ratio (F.S.I) | Site<br>Coverage | Max Height / Floors               |
|---------------|-------------|---------------------|----------------|---------------|-----------------------------|--------------------------------|------------------|-------------------|--------------------|------------------|-----------------------------------|
| 22299         | Luxury      | Mixed-Residential   | 1,007.67 SQM   | 705.37 SQM    | 7,771.32 SQM                | 1,551.81 SQM                   | 564.30 SQM       | 5,655.21 SQM      | 7.7                | 70%              | 14 Floors / 46.4m                 |
| 22233         | Housing     | wiixeu-kesideiitiai | 10,846.45 SQFT | 7,592.53 SQFT | 83,649.71 SQFT              | 16,703.53 SQFT                 | 6,074.07 SQFT    | 60,872.11 SQFT    | 7.7                | 70%              | 42.4m bldg + 4m Lift Machine Room |