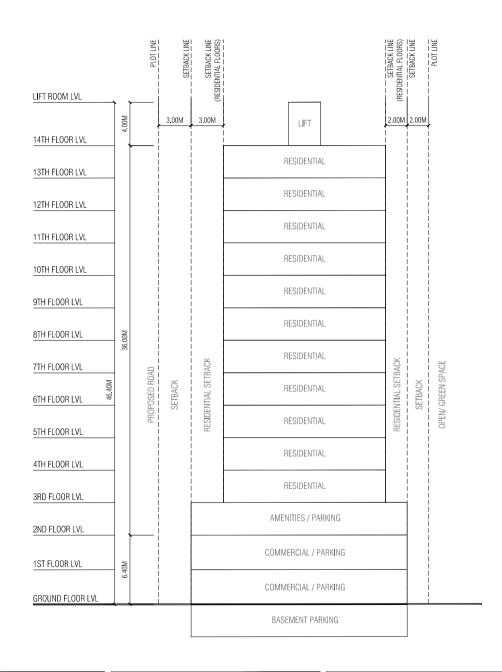

| SURVEYORS      |               |
|----------------|---------------|
| Surveyed by:   | Revised by:   |
| Surveyed date: | Revised date: |
| Checked by:    | Approved by:  |

| LOT 22301                        |                             |            |
|----------------------------------|-----------------------------|------------|
| Drawina Name: Conceptual Section | Drawina Stage: Proposed Map | Scale: NTS |

| Lot<br>Number | Description | Land Use            | Plot Area     | Foot Print    | Gross Floor Area<br>(G.F.A) | Supporting Facilities<br>G.F.A | Commercial G.F.A | Residential G.F.A | Plot Ratio (F.S.I) | Site<br>Coverage | Max Height / Floors               |
|---------------|-------------|---------------------|---------------|---------------|-----------------------------|--------------------------------|------------------|-------------------|--------------------|------------------|-----------------------------------|
| 22301         | Luxury      | Mixed-Residential   | 893.97 SQM    | 625.78 SQM    | 6,716.90 SQM                | 1,376.72 SQM                   | 500.62 SQM       | 4,839.56 SQM      | 7.5                | 700/             | 14 Floors / 46.4m                 |
| 22301         | Housing     | wiixeu-kesideiitiai | 9,622.60 SQFT | 6,735.83 SQFT | 72,300.04 SQFT              | 14,818.88 SQFT                 | 5,388.62 SQFT    | 52,092.54 SQFT    | 7.5                | /0%              | 42.4m bldg + 4m Lift Machine Room |