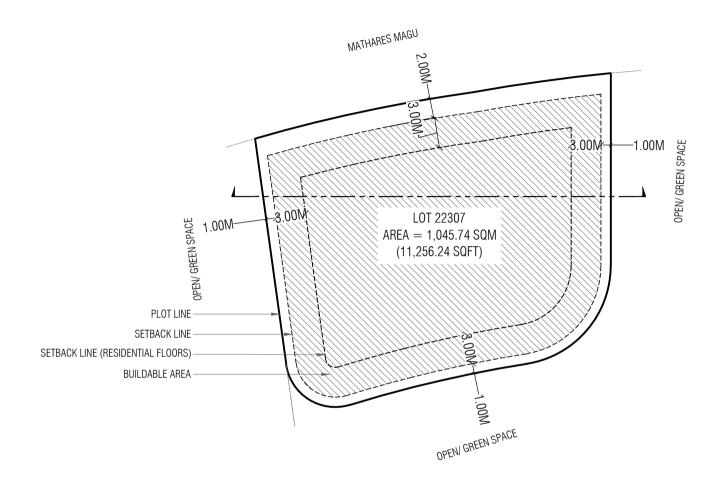

| LOT 22307                  |                             |              |
|----------------------------|-----------------------------|--------------|
| Drawing Name: Setback Plan | Drawing Stage: Proposed Map | Scale: N.T.S |

| PLANNERS                           |             |  |
|------------------------------------|-------------|--|
| Drawn by: Hiyala                   | Revised by: |  |
| Drawn date: 3rd July 2024          |             |  |
| Checked by: Mohamed Razzan Abdulla |             |  |

| SURVEYORS      |               |
|----------------|---------------|
| Surveyed by:   | Revised by:   |
| Surveyed date: | Revised date: |
| Checked by:    | Approved by:  |

| LOT 22307                        |                             |              |
|----------------------------------|-----------------------------|--------------|
| Drawing Name: Conceptual Section | Drawing Stage: Proposed Map | Scale: N.T.S |