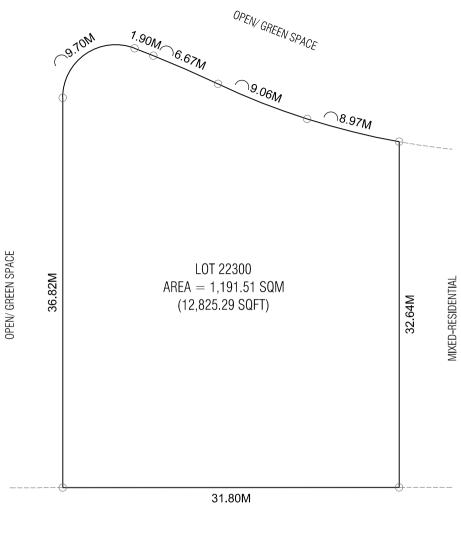

| Lot<br>Number | Description | Land Use           | Plot Area      | Foot Print    | Gross Floor Area<br>(G.F.A) | Supporting Facilities<br>G.F.A | Commercial G.F.A | Residential G.F.A | Plot Ratio (F.S.I) | Site<br>Coverage | Max Height / Floors               |
|---------------|-------------|--------------------|----------------|---------------|-----------------------------|--------------------------------|------------------|-------------------|--------------------|------------------|-----------------------------------|
| 22300         | Luxury      | Mixed-Residential  | 1,191.51 SQM   | 834.06 SQM    | 9,684.74 SQM                | 1,834.93 SQM                   | 667.25 SQM       | 7,182.56 SQM      | 8.1                | 70%              | 14 Floors / 46.4m                 |
| 22300         | Housing     | Mixeu-Resideritiai | 12,825.29 SQFT | 8,977.74 SQFT | 104,245.57 SQFT             | 19,751.00 SQFT                 | 7,182.21 SQFT    | 77,312.36 SQFT    | 0.1                | 70%              | 42.4m bldg + 4m Lift Machine Room |