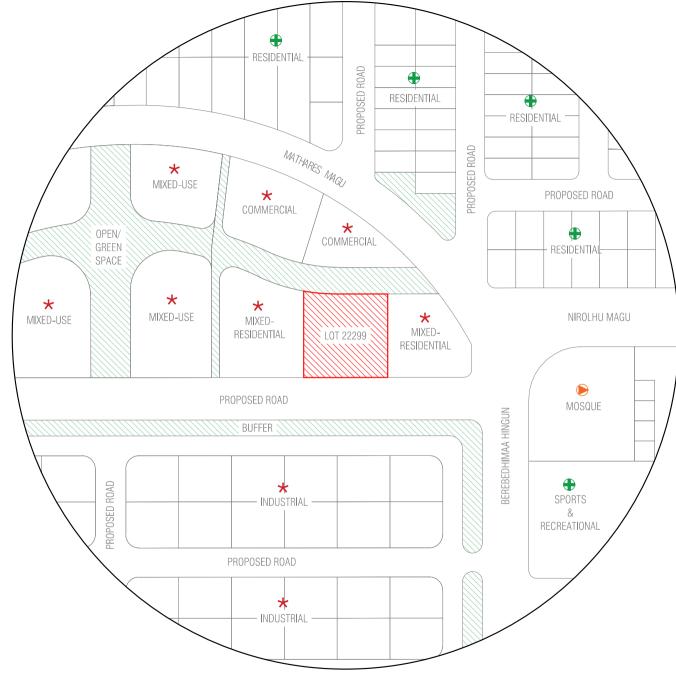

| SURVEYORS      |               |
|----------------|---------------|
| Surveyed by:   | Revised by:   |
| Surveyed date: | Revised Date: |
| Checked by:    | Approved by:  |

| LOT 22299                    |                             |              |
|------------------------------|-----------------------------|--------------|
| Drawing Name : Location Plan | Drawing Stage: Proposed Map | Scale: N.T.S |
|                              |                             |              |