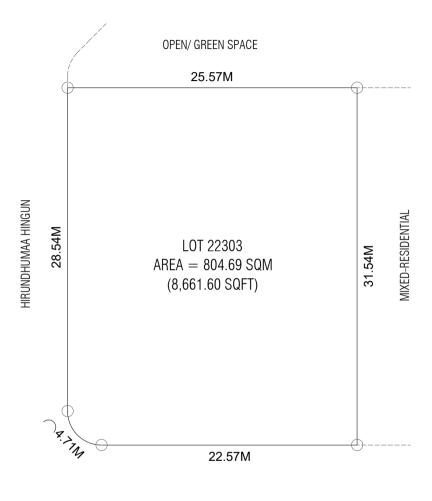

<sup>\*</sup>Please note that this is not a surveyed map and the information in this document is subject to change.

| LOT 22303              |                             |              |
|------------------------|-----------------------------|--------------|
| Drawing Name: Plot Map | Drawing Stage: Proposed Map | Scale: N.T.S |

| SURVEYORS      |               |  |
|----------------|---------------|--|
| Surveyed by:   | Revised by:   |  |
| Surveyed date: | Revised date: |  |
| Checked by:    | Approved by:  |  |

|               |             |                     | ,             | •             |                             | •                              | J                |                   |                    |                  |                                   |
|---------------|-------------|---------------------|---------------|---------------|-----------------------------|--------------------------------|------------------|-------------------|--------------------|------------------|-----------------------------------|
| Lot<br>Number | Description | Land Use            | Plot Area     | Foot Print    | Gross Floor Area<br>(G.F.A) | Supporting Facilities<br>G.F.A | Commercial G.F.A | Residential G.F.A | Plot Ratio (F.S.I) | Site<br>Coverage | Max Height / Floors               |
| 22303         | Luxury      | Mixed-Residential   | 804.69 SQM    | 563.28 SQM    | 5,854.00 SQM                | 1,239.22 SQM                   | 450.62 SQM       | 4,164.16 SQM      | 7.2                | 70%              | 14 Floors / 46.4m                 |
| 22303         | Housing     | iviixeu-kesidentiai | 8,661.60 SQFT | 6,063.09 SQFT | 63,011.87 SQFT              | 13,338.84 SQFT                 | 4,850.43 SQFT    | 44,822.60 SQFT    | 7.3                | 70%              | 42.4m bldg + 4m Lift Machine Room |