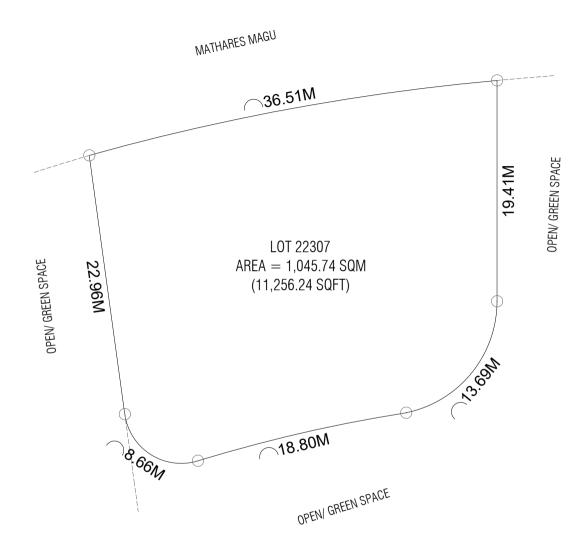

<sup>\*</sup>Please note that this is not a surveyed map and the information in this document is subject to change.

| LOT 22307              |                             |              |
|------------------------|-----------------------------|--------------|
| Drawing Name: Plot Map | Drawing Stage: Proposed Map | Scale: N.T.S |

| ı                                  | PLANNERS         |             |  |
|------------------------------------|------------------|-------------|--|
| I                                  | Drawn by: Hiyala | Revised by: |  |
| Drawn date: 3rd July 2024          |                  |             |  |
| Checked by: Mohamed Razzan Abdulla |                  |             |  |

| SURVEYORS      |               |  |  |  |  |  |
|----------------|---------------|--|--|--|--|--|
| Surveyed by:   | Revised by:   |  |  |  |  |  |
| Surveyed date: | Revised date: |  |  |  |  |  |
| Checked by:    | Approved by:  |  |  |  |  |  |

|               |             |           |                | '             |                             | ,                              |                  |                   |                    |                  |                                  |
|---------------|-------------|-----------|----------------|---------------|-----------------------------|--------------------------------|------------------|-------------------|--------------------|------------------|----------------------------------|
| Lot<br>Number | Description | Land Use  | Plot Area      | Foot Print    | Gross Floor Area<br>(G.F.A) | Supporting Facilities<br>G.F.A | Commercial G.F.A | Residential G.F.A | Plot Ratio (F.S.I) | Site<br>Coverage | Max Height / Floors              |
| 22307         | Luxury      | Mixed-Use | 1,045.74 SQM   | 784.31 SQM    | 9,203.34 SQM                | 1,568.62 SQM                   | 3,137.24 SQM     | 4,497.48 SQM      | 8.8                | 75%              | 15 Floors / 50.2m                |
| 22307         | Housing     | Mixeu-ose | 11,256.24 SQFT | 8,442.23 SQFT | 99,063.83 SQFT              | 16,884.47 SQFT                 | 33,768.94 SQFT   | 48,410.42 SQFT    | 0.0                | 73%              | 46.2 bldg + 4m Lift Machine Room |