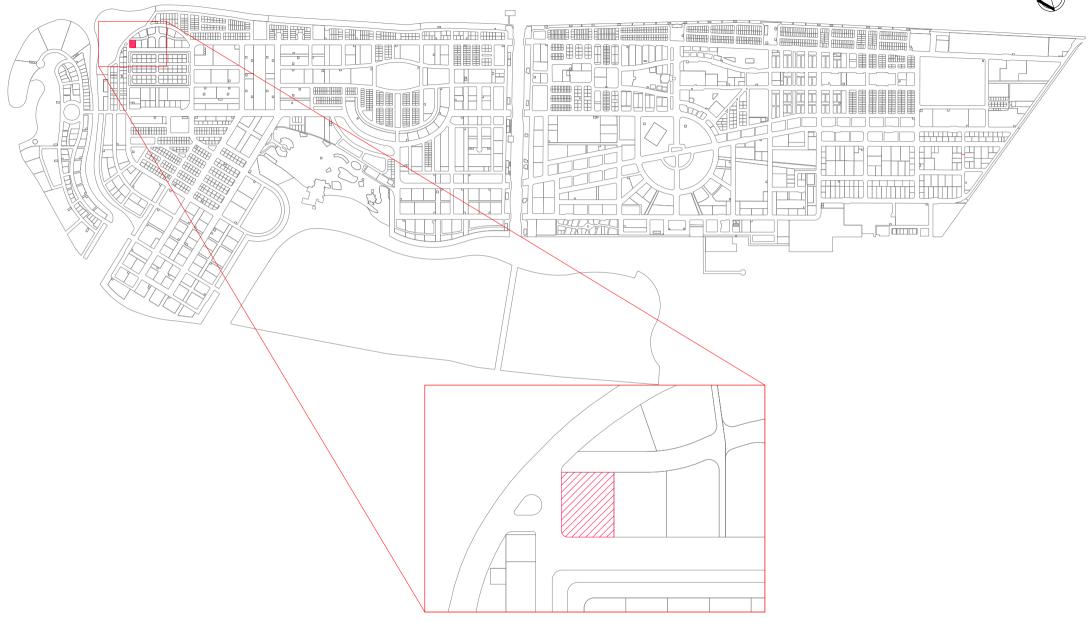

COMPLETED

ONGOING

ALLOCATED

★ PROPOSED

| LOT 22303                       |                             |              |
|---------------------------------|-----------------------------|--------------|
| Drawing Name: Site Context Plan | Drawing Stage: Proposed Map | Scale: N.T.S |