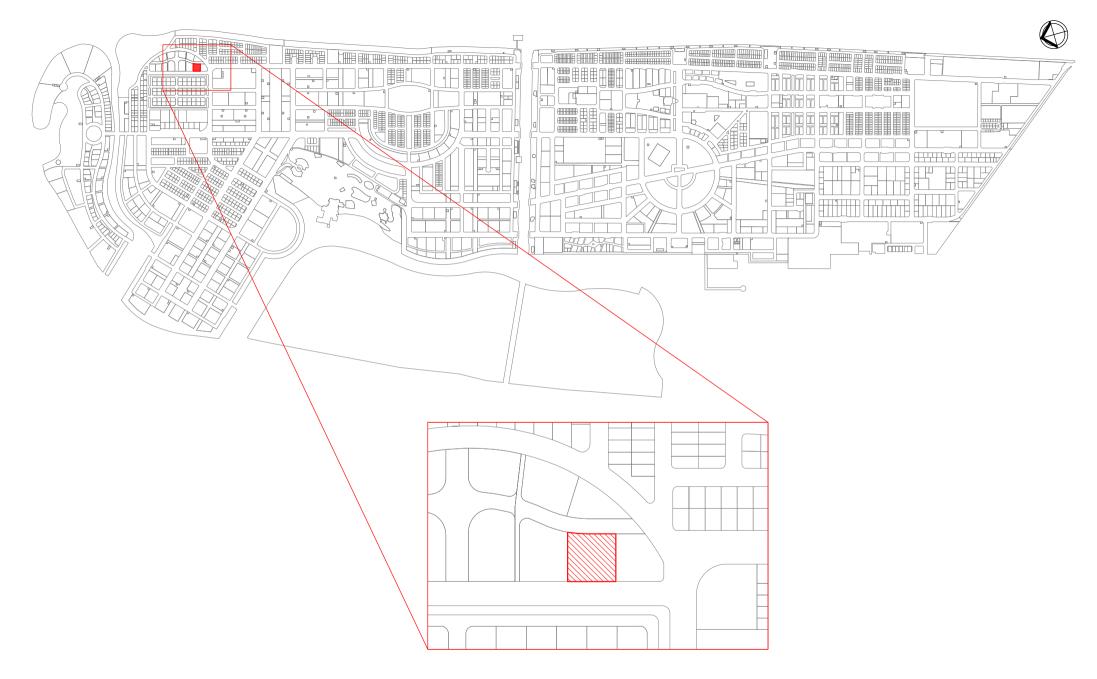

| SURVEYORS      |               |  |
|----------------|---------------|--|
| Surveyed by:   | Revised by:   |  |
| Surveyed date: | Revised Date: |  |
| Checked by:    | Approved by:  |  |

| LOT 22298               |                             |              |
|-------------------------|-----------------------------|--------------|
| Drawing Name : Plot Map | Drawing Stage: Proposed Map | Scale: N.T.S |