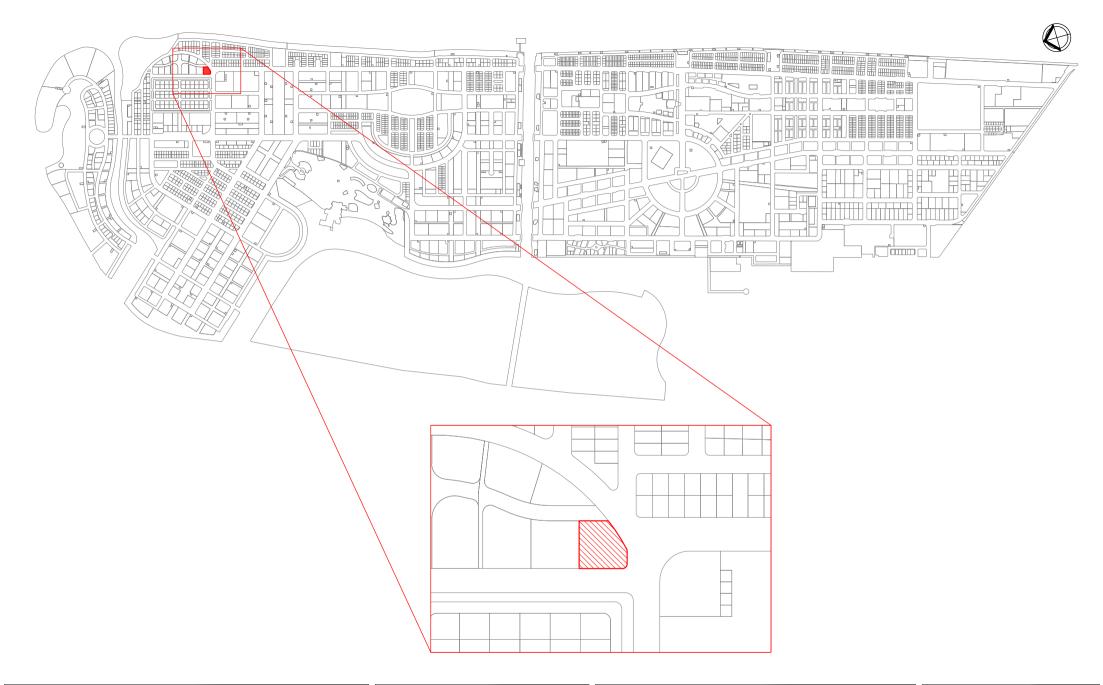

| LOT 22298                    |                             |              |
|------------------------------|-----------------------------|--------------|
| Drawing Name : Location Plan | Drawing Stage: Proposed Map | Scale: N.T.S |