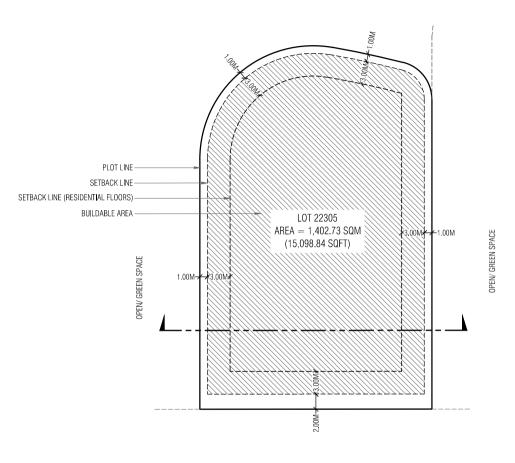

| LOT 22305                   |                             |              |
|-----------------------------|-----------------------------|--------------|
| Drawing Name : Setback Plan | Drawing Stage: Proposed Map | Scale: N.T.S |