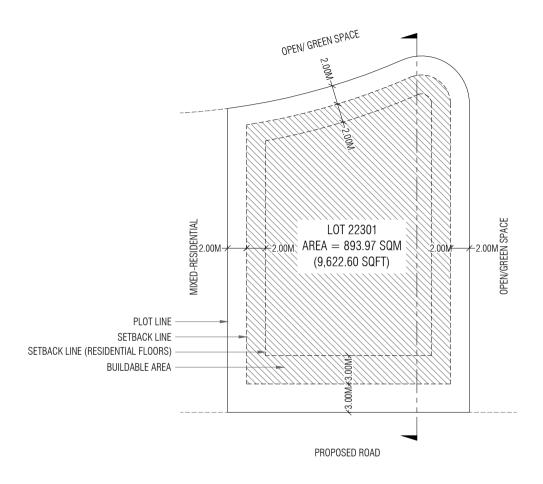

| LOT 22301                  |                             |              |
|----------------------------|-----------------------------|--------------|
| Drawing Name: Setback Plan | Drawing Stage: Proposed Map | Scale: N.T.S |

| Lot<br>Number | Description | Land Use            | Plot Area     | Foot Print    | Gross Floor Area<br>(G.F.A) | Supporting Facilities<br>G.F.A | Commercial G.F.A | Residential G.F.A | Plot Ratio (F.S.I) | Site<br>Coverage | Max Height / Floors               |
|---------------|-------------|---------------------|---------------|---------------|-----------------------------|--------------------------------|------------------|-------------------|--------------------|------------------|-----------------------------------|
| 22301         | Luxury      | Mixed-Residential   | 893.97 SQM    | 625.78 SQM    | 6,716.90 SQM                | 1,376.72 SQM                   | 500.62 SQM       | 4,839.56 SQM      | 7.5                | 700/             | 14 Floors / 46.4m                 |
| 22301         | Housing     | wiixeu-kesideiitiai | 9,622.60 SQFT | 6,735.83 SQFT | 72,300.04 SQFT              | 14,818.88 SQFT                 | 5,388.62 SQFT    | 52,092.54 SQFT    | 7.5                | /0%              | 42.4m bldg + 4m Lift Machine Room |