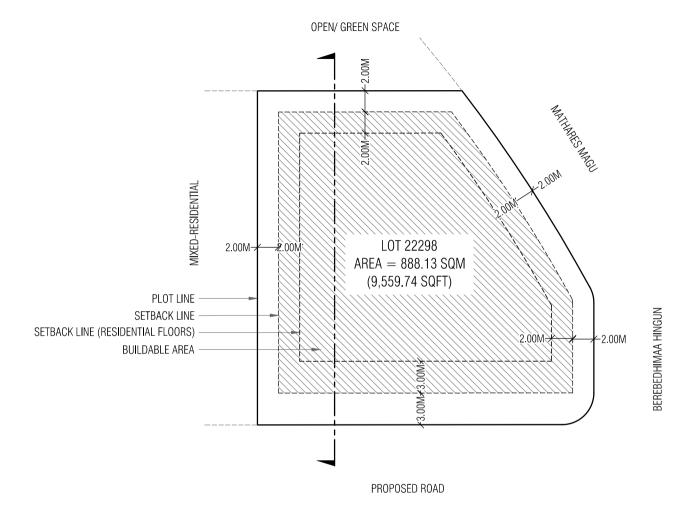

| LOT 22298                   |                             |              |
|-----------------------------|-----------------------------|--------------|
| Drawing Name : Setback Plan | Drawing Stage: Proposed Map | Scale: N.T.S |

| Lot<br>Number | Description | Land Use           | Plot Area     | Foot Print    | Gross Floor Area<br>(G.F.A) | Supporting Facilities<br>G.F.A | Commercial G.F.A | Residential G.F.A | Plot Ratio (F.S.I) | Site<br>Coverage | Max Height / Floors               |
|---------------|-------------|--------------------|---------------|---------------|-----------------------------|--------------------------------|------------------|-------------------|--------------------|------------------|-----------------------------------|
| 22298         | Luxury      | Mixed-Residential  | 888.13 SQM    | 621.69 SQM    | 6,616.74 SQM                | 1,367.72 SQM                   | 497.35 SQM       | 4,751.67 SQM      | 7.5                | 70%              | 14 Floors / 46.4m                 |
| 22296         | Housing     | wiixed-kesidentiai | 9,559.74 SQFT | 6,691.81 SQFT | 71,221.93 SQFT              | 14,722.00 SQFT                 | 5,353.43 SQFT    | 51,146.50 SQFT    | 7.5                | 70%              | 42.4m bldg + 4m Lift Machine Room |