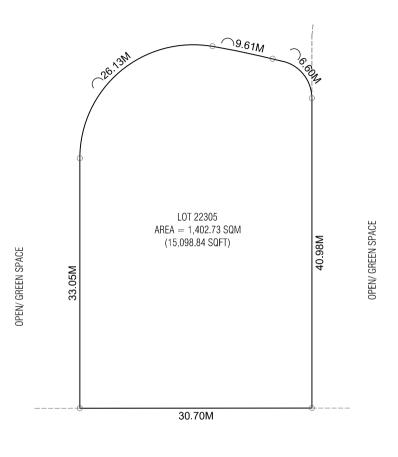

| LOT 22305               |                             |              |
|-------------------------|-----------------------------|--------------|
| Drawing Name : Plot Map | Drawing Stage: Proposed Map | Scale: N.T.S |

<sup>\*</sup>Please note that this is not a surveyed map and the information in this document is subject to change.

| Lot<br>Number | Description | Land Use   | Plot Area      | Foot Print     | Gross Floor Area<br>(G.F.A) | Supporting Facilities<br>G.F.A | Commercial G.F.A | Residential G.F.A | Plot Ratio (F.S.I) | Site<br>Coverage | Max Height / Floors               |
|---------------|-------------|------------|----------------|----------------|-----------------------------|--------------------------------|------------------|-------------------|--------------------|------------------|-----------------------------------|
| 22305         | Luxury      | Mixed-Use  | 1,402.73 SQM   | 1,122.18 SQM   | 18,617.96 SQM               | 3,927.63 SQM                   | 2,805.45 SQM     | 11,884.88 SQM     | 13.3               | 80%              | 20 Floors / 65.2m                 |
| 22303         | Housing     | Wilken-Ose | 15,098.84 SQFT | 12,079.03 SQFT | 200,401.86 SQFT             | 42,276.62 SQFT                 | 30,197.58 SQFT   | 127,927.66 SQFT   | 15.5               | 60%              | 61.2m bldg + 4m Lift Machine Room |