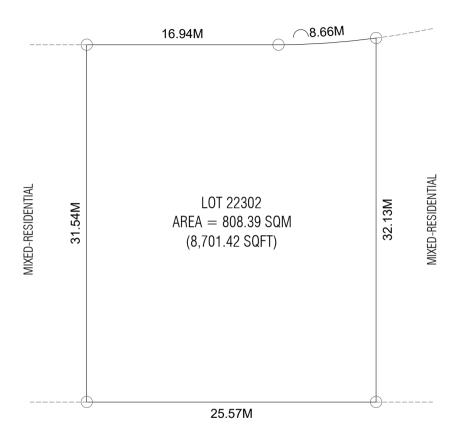

### OPEN/ GREEN SPACE

<sup>\*</sup>Please note that this is not a surveyed map and the information in this document is subject to change.

| LOT 22302              |                             |              |
|------------------------|-----------------------------|--------------|
| Drawing Name: Plot Map | Drawing Stage: Proposed Map | Scale: N.T.S |

| Lot<br>Number | Description | Land Use            | Plot Area     | Foot Print    | Gross Floor Area<br>(G.F.A) | Supporting Facilities<br>G.F.A | Commercial G.F.A | Residential G.F.A | Plot Ratio (F.S.I) | Site<br>Coverage | Max Height / Floors               |
|---------------|-------------|---------------------|---------------|---------------|-----------------------------|--------------------------------|------------------|-------------------|--------------------|------------------|-----------------------------------|
| 22302         | Luxury      | Mixed-Residential   | 808.39 SQM    | 565.87 SQM    | 5,864.96 SQM                | 1,244.91 SQM                   | 452.70 SQM       | 4,167.35 SQM      | 7.7                | 70%              | 14 Floors / 46.4m                 |
| 22302         | Housing     | wiixed-Residentiai- | 8,701.42 SQFT | 6,090.97 SQFT | 63,129.84 SQFT              | 13,400.09 SQFT                 | 4,872.82 SQFT    | 44,856.94 SQFT    | 7.3                | 70%              | 42.4m bldg + 4m Lift Machine Room |