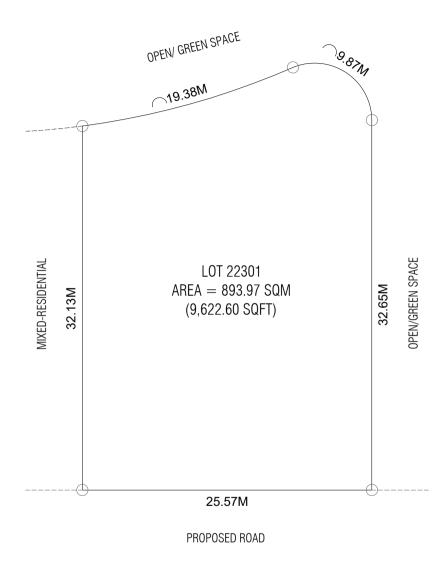

| LOT 22301              |                             |              |
|------------------------|-----------------------------|--------------|
| Drawing Name: Plot Map | Drawing Stage: Proposed Map | Scale: N.T.S |

| Lot<br>Number | Description | Land Use            | Plot Area     | Foot Print    | Gross Floor Area<br>(G.F.A) | Supporting Facilities<br>G.F.A | Commercial G.F.A | Residential G.F.A | Plot Ratio (F.S.I) | Site<br>Coverage | Max Height / Floors               |
|---------------|-------------|---------------------|---------------|---------------|-----------------------------|--------------------------------|------------------|-------------------|--------------------|------------------|-----------------------------------|
| 22301         | Luxury      | Mixed-Residential   | 893.97 SQM    | 625.78 SQM    | 6,716.90 SQM                | 1,376.72 SQM                   | 500.62 SQM       | 4,839.56 SQM      | 7.5                | 700/             | 14 Floors / 46.4m                 |
| 22301         | Housing     | wiixeu-kesideiitiai | 9,622.60 SQFT | 6,735.83 SQFT | 72,300.04 SQFT              | 14,818.88 SQFT                 | 5,388.62 SQFT    | 52,092.54 SQFT    | 7.5                | /0%              | 42.4m bldg + 4m Lift Machine Room |