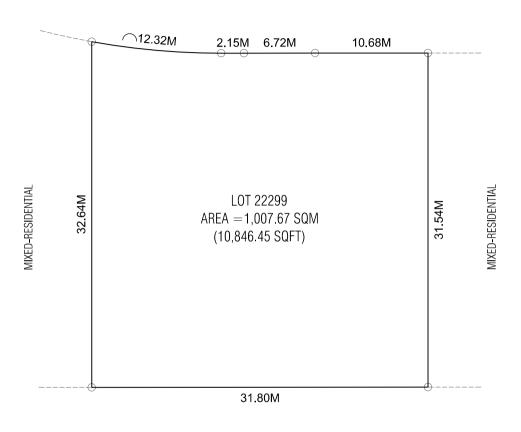

### OPEN/ GREEN SPACE

| LOT 22299               |                             |              |
|-------------------------|-----------------------------|--------------|
| Drawing Name : Plot Map | Drawing Stage: Proposed Map | Scale: N.T.S |

| Lot<br>Number | Description | Land Use            | Plot Area      | Foot Print    | Gross Floor Area<br>(G.F.A) | Supporting Facilities<br>G.F.A | Commercial G.F.A | Residential G.F.A | Plot Ratio (F.S.I) | Site<br>Coverage | Max Height / Floors               |
|---------------|-------------|---------------------|----------------|---------------|-----------------------------|--------------------------------|------------------|-------------------|--------------------|------------------|-----------------------------------|
| 22299         | Luxury      | Mixed-Residential   | 1,007.67 SQM   | 705.37 SQM    | 7,771.32 SQM                | 1,551.81 SQM                   | 564.30 SQM       | 5,655.21 SQM      | 7.7                | 70%              | 14 Floors / 46.4m                 |
| 22233         | Housing     | wiixeu-kesideiitiai | 10,846.45 SQFT | 7,592.53 SQFT | 83,649.71 SQFT              | 16,703.53 SQFT                 | 6,074.07 SQFT    | 60,872.11 SQFT    | 7.7                | 70%              | 42.4m bldg + 4m Lift Machine Room |