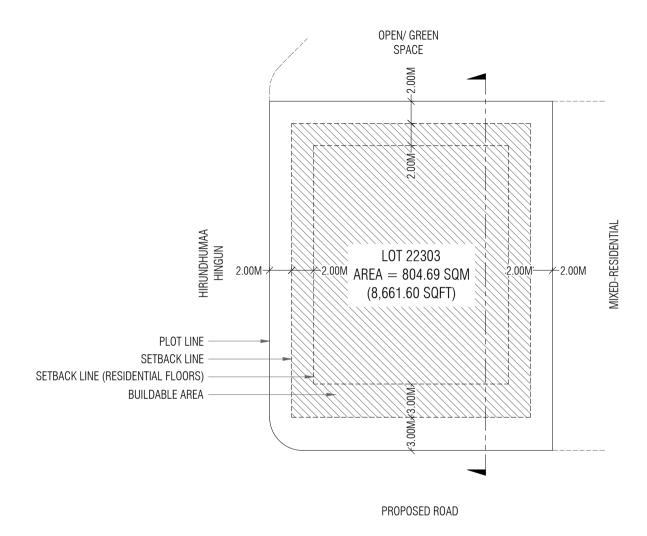

| LOT 22303                  |                             |              |
|----------------------------|-----------------------------|--------------|
| Drawing Name: Setback Plan | Drawing Stage: Proposed Map | Scale: N.T.S |