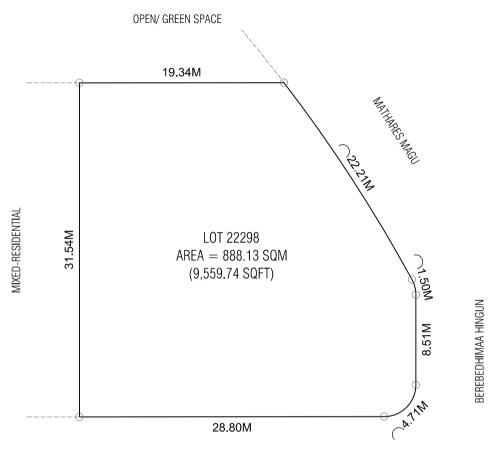

| SURVEYORS      |               |  |
|----------------|---------------|--|
| Surveyed by:   | Revised by:   |  |
| Surveyed date: | Revised Date: |  |
| Checked by:    | Approved by:  |  |

| LOT 22298               |                             |              |
|-------------------------|-----------------------------|--------------|
| Drawing Name : Plot Map | Drawing Stage: Proposed Map | Scale: N.T.S |

| Lot<br>Number | Description | Land Use           | Plot Area     | Foot Print    | Gross Floor Area<br>(G.F.A) | Supporting Facilities<br>G.F.A | Commercial G.F.A | Residential G.F.A | Plot Ratio (F.S.I) | Site<br>Coverage | Max Height / Floors               |
|---------------|-------------|--------------------|---------------|---------------|-----------------------------|--------------------------------|------------------|-------------------|--------------------|------------------|-----------------------------------|
| 22298         | Luxury      | Mixed-Residential  | 888.13 SQM    | 621.69 SQM    | 6,616.74 SQM                | 1,367.72 SQM                   | 497.35 SQM       | 4,751.67 SQM      | 7.5                | 70%              | 14 Floors / 46.4m                 |
| 22296         | Housing     | wiixed-kesidentiai | 9,559.74 SQFT | 6,691.81 SQFT | 71,221.93 SQFT              | 14,722.00 SQFT                 | 5,353.43 SQFT    | 51,146.50 SQFT    | 7.5                | 70%              | 42.4m bldg + 4m Lift Machine Room |