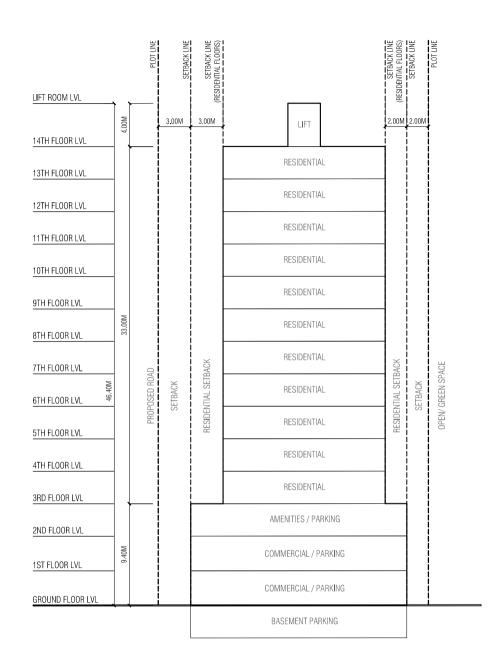

| SURVEYORS      |               |
|----------------|---------------|
| Surveyed by:   | Revised by:   |
| Surveyed date: | Revised Date: |
| Checked by:    | Approved by:  |

| LOT 22299                    |                             |              |
|------------------------------|-----------------------------|--------------|
| Drawing Name : Location Plan | Drawing Stage: Proposed Map | Scale: N.T.S |
|                              |                             |              |