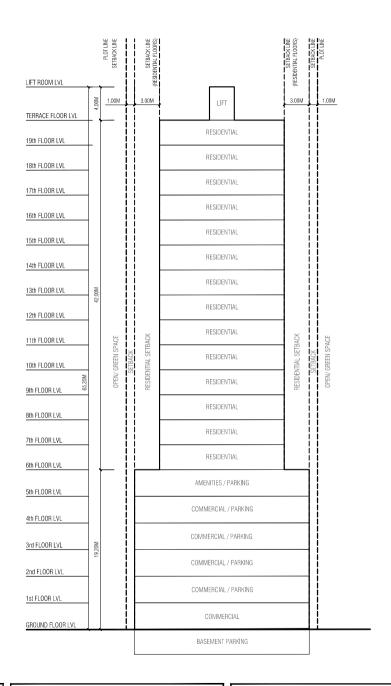

| SURVEYORS      |               |  |
|----------------|---------------|--|
| Surveyed by:   | Revised by:   |  |
| Surveyed date: | Revised date: |  |
| Checked by:    | Approved by:  |  |

| LOT 22306                        |                             |              |
|----------------------------------|-----------------------------|--------------|
| Drawing Name: Conceptual Section | Drawing Stage: Proposed Map | Scale: N.T.S |
|                                  |                             |              |

| PLANNERS                           |  |  |
|------------------------------------|--|--|
| Drawn by: Hiyala Revised by: Manha |  |  |
| Drawn date: 4th July 2024          |  |  |
| Checked by: Mohamed Razzan Abdulla |  |  |