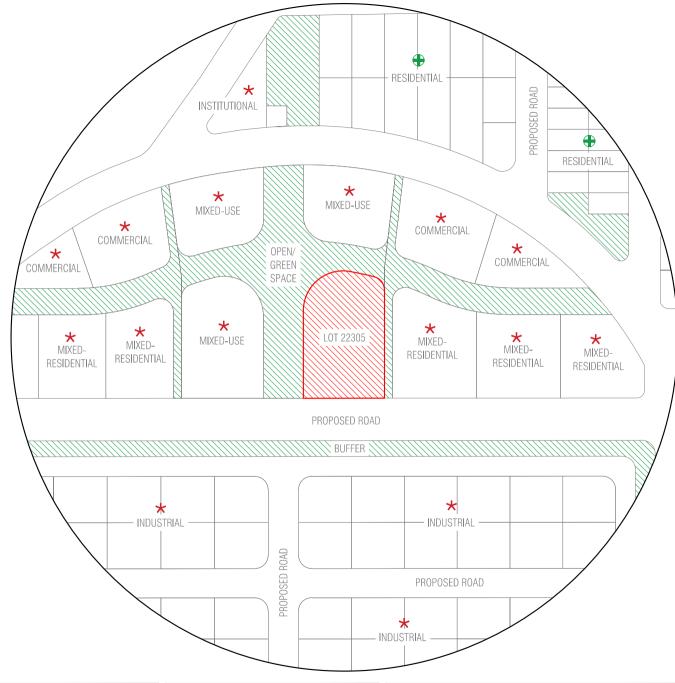

| LOT 22305               |                             |              |
|-------------------------|-----------------------------|--------------|
| Drawing Name : Plot Map | Drawing Stage: Proposed Map | Scale: N.T.S |