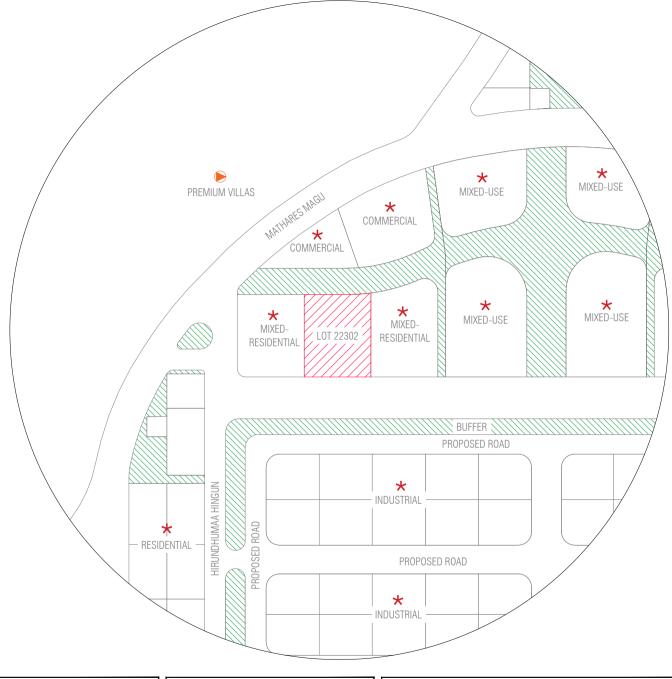

| LOT 22302                       |                             |              |
|---------------------------------|-----------------------------|--------------|
| Drawing Name: Site Context Plan | Drawing Stage: Proposed Map | Scale: N.T.S |

### OPEN/ GREEN SPACE

<sup>\*</sup>Please note that this is not a surveyed map and the information in this document is subject to change.

| LOT 22302              |                             |              |
|------------------------|-----------------------------|--------------|
| Drawing Name: Plot Map | Drawing Stage: Proposed Map | Scale: N.T.S |