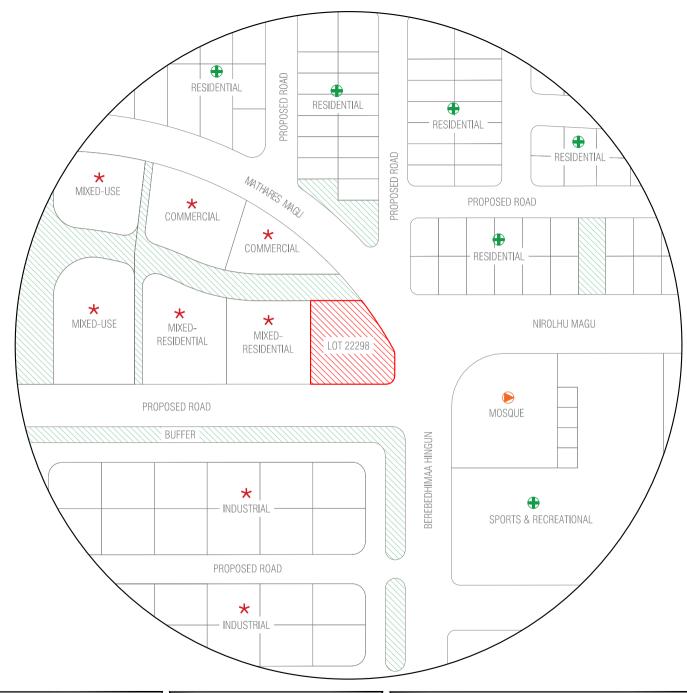

ALLOCATED

★ PROPOSED

| LOT 22298                        |                             |              |
|----------------------------------|-----------------------------|--------------|
| Drawing Name : Site Context Plan | Drawing Stage: Proposed Map | Scale: N.T.S |