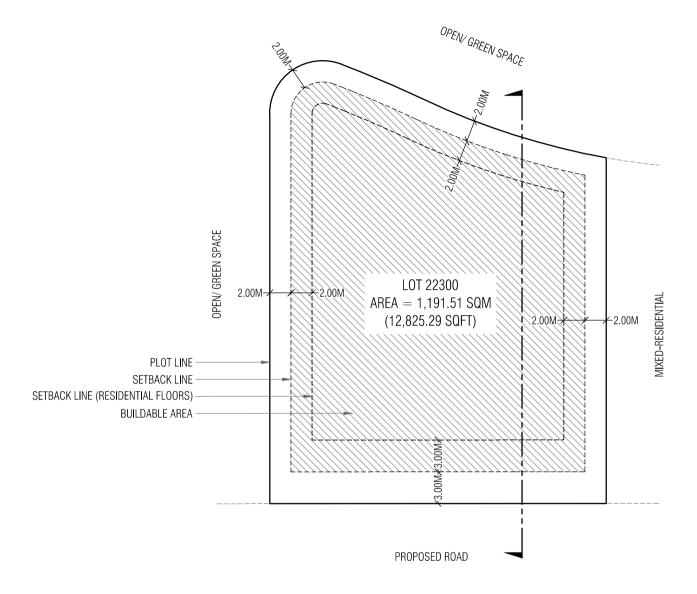

| LOT 22300                   |                             |              |
|-----------------------------|-----------------------------|--------------|
| Drawing Name : Setback Plan | Drawing Stage: Proposed Map | Scale: N.T.S |

| Lot<br>Number | Description | Land Use           | Plot Area      | Foot Print    | Gross Floor Area<br>(G.F.A) | Supporting Facilities<br>G.F.A | Commercial G.F.A | Residential G.F.A | Plot Ratio (F.S.I) | Site<br>Coverage | Max Height / Floors               |
|---------------|-------------|--------------------|----------------|---------------|-----------------------------|--------------------------------|------------------|-------------------|--------------------|------------------|-----------------------------------|
| 22300         | Luxury      | Mixed-Residential  | 1,191.51 SQM   | 834.06 SQM    | 9,684.74 SQM                | 1,834.93 SQM                   | 667.25 SQM       | 7,182.56 SQM      | 8.1                | 70%              | 14 Floors / 46.4m                 |
| 22300         | Housing     | Mixeu-Resideritiai | 12,825.29 SQFT | 8,977.74 SQFT | 104,245.57 SQFT             | 19,751.00 SQFT                 | 7,182.21 SQFT    | 77,312.36 SQFT    | 0.1                | 70%              | 42.4m bldg + 4m Lift Machine Room |