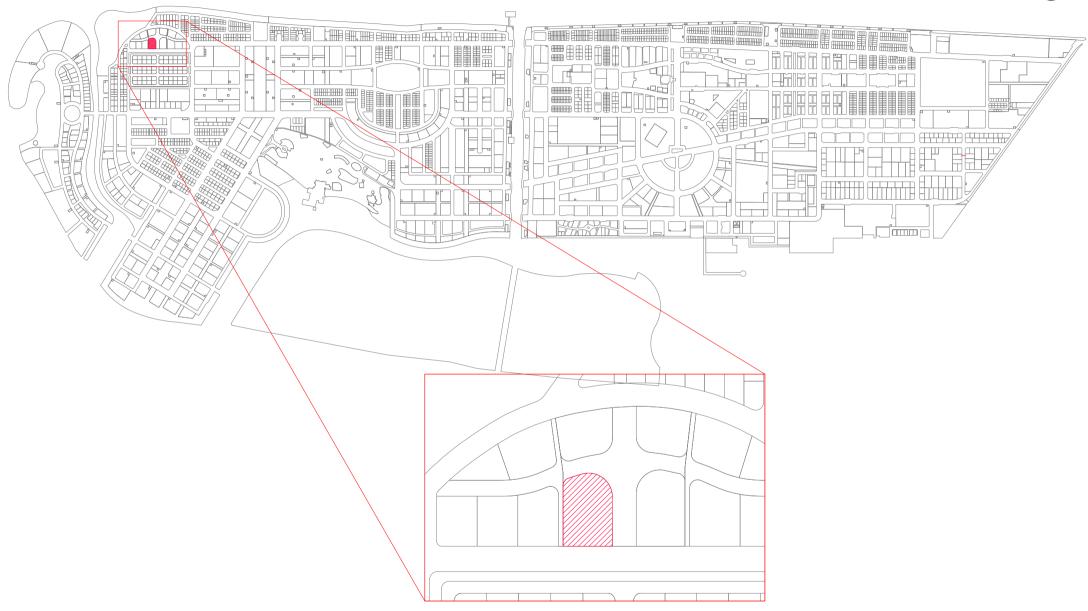

### LEGEND:

COMPLETED

ONGOING

ALLOCATED

★ PROPOSED

GREEN / OPEN SPACES

| LOT 22306                       |                             |              |
|---------------------------------|-----------------------------|--------------|
| Drawing Name: Site Context Plan | Drawing Stage: Proposed Map | Scale: N.T.S |
|                                 |                             | •            |

| PLANNERS                           |  |  |
|------------------------------------|--|--|
| Drawn by: Hiyala Revised by: Manha |  |  |
| Drawn date: 3rd July 2024          |  |  |
| Checked by: Mohamed Razzan Abdulla |  |  |