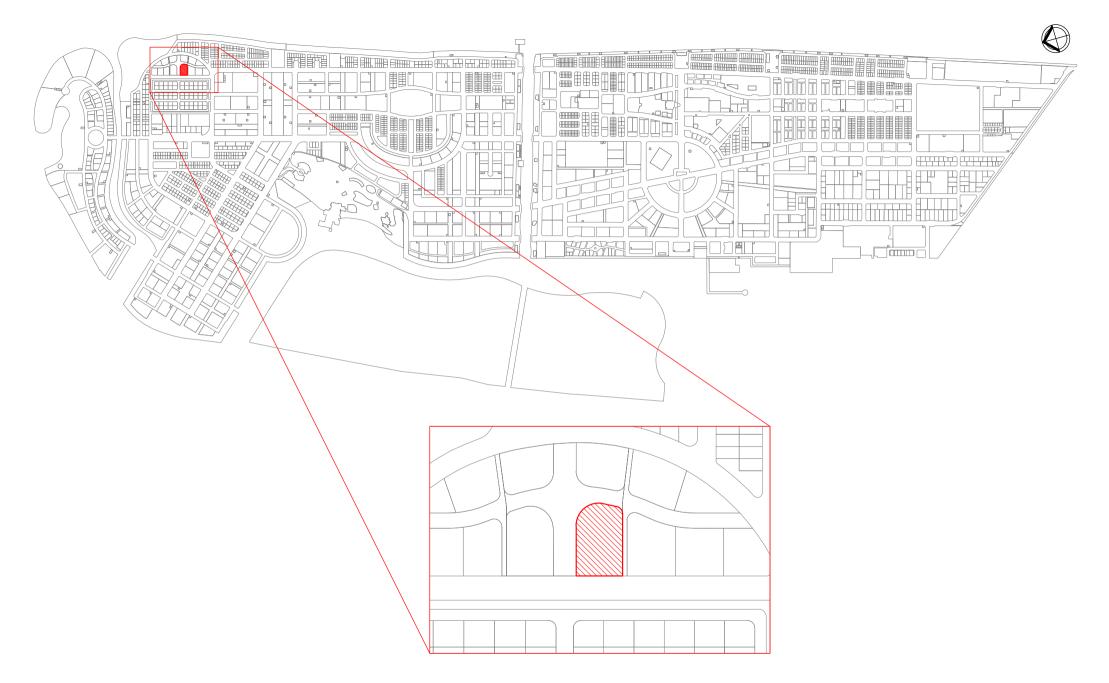

| Drawing Name : Location Plan | Drawing Stage: Proposed Map | Scale: N.T.S |
|------------------------------|-----------------------------|--------------|
| Orawing Name : Location Plan | Drawing Stage: Proposed Map | S            |

COMPLETED

ONGOING

ALLOCATED

★ PROPOSED

| Drawing Stage: Proposed Map | Scale: N.T.S                |
|-----------------------------|-----------------------------|
|                             | Drawing Stage: Proposed Map |