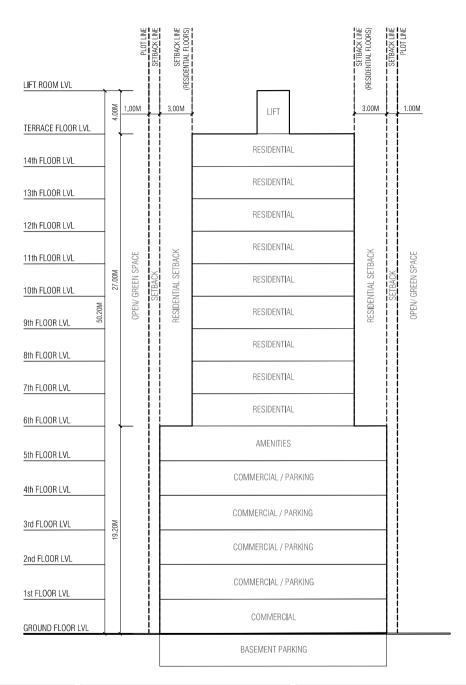

| SURVEYORS      |               |  |
|----------------|---------------|--|
| Surveyed by:   | Revised by:   |  |
| Surveyed date: | Revised Date: |  |
| Checked by:    | Approved by:  |  |

| LOT 22308                        |                             |              |
|----------------------------------|-----------------------------|--------------|
| Drawing Name: Conceptual Section | Drawing Stage: Proposed Map | Scale: N.T.S |
|                                  |                             |              |

| PLANNERS                           |             |  |
|------------------------------------|-------------|--|
| Drawn by: Hiyala                   | Revised by: |  |
| Drawn date: 4th July 2024          |             |  |
| Checked by: Mohamed Razzan Abdulla |             |  |

| SURVEYORS      |               |  |
|----------------|---------------|--|
| Surveyed by:   | Revised by:   |  |
| Surveyed date: | Revised date: |  |
| Checked by:    | Approved by:  |  |