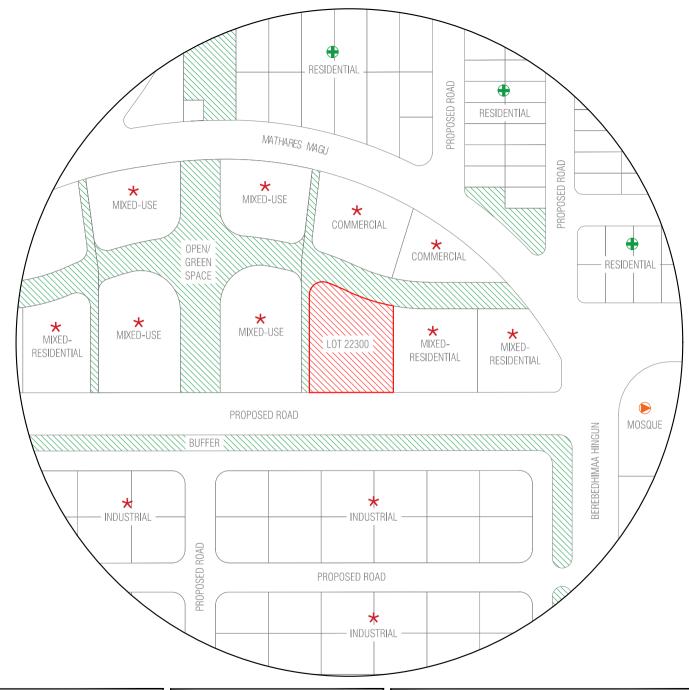

| Drawing Stage: Proposed Map | Scale: N.T.S                |
|-----------------------------|-----------------------------|
|                             | Drawing Stage: Proposed Map |

| PLANNERS                   |               | ,  |
|----------------------------|---------------|----|
| Drawn by: Hananu           | Revised by:   | 0, |
| Drawn date: 4th July 2024  | Revised date: | 0, |
| Checked by: Mohamed Razzan | Abdulla       | (  |