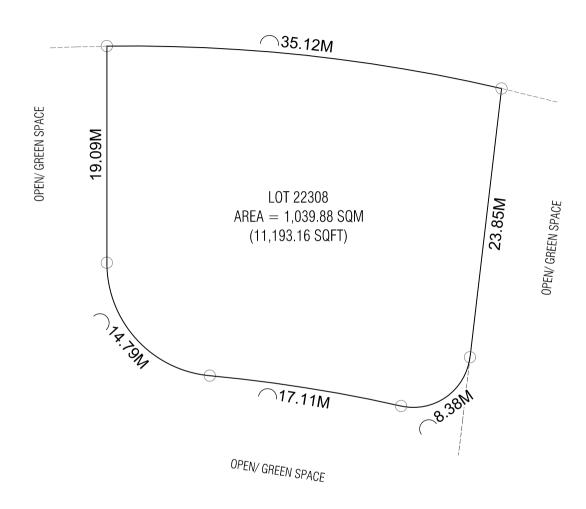

# MATHARES MAGU

<sup>\*</sup>Please note that this is not a surveyed map and the information in this document is subject to change.

| LOT 22308               |                             |              |
|-------------------------|-----------------------------|--------------|
| Drawing Name : Plot Map | Drawing Stage: Proposed Map | Scale: N.T.S |

| PLANNERS                   |               |  |
|----------------------------|---------------|--|
| Drawn by: Hananu           | Revised by:   |  |
| Drawn date: 4th July 2024  | Revised date: |  |
| Checked by: Mohamed Razzar | n Abdulla     |  |

| SURVEYORS      |               |  |
|----------------|---------------|--|
| Surveyed by:   | Revised by:   |  |
| Surveyed date: | Revised Date: |  |
| Checked by:    | Approved by:  |  |

| Lot<br>Number | Description | Land Use   | Plot Area      | Foot Print    | Gross Floor Area<br>(G.F.A) | Supporting Facilities<br>G.F.A | Commercial G.F.A | Residential G.F.A | Plot Ratio (F.S.I) | Site<br>Coverage | Max Height / Floors              |
|---------------|-------------|------------|----------------|---------------|-----------------------------|--------------------------------|------------------|-------------------|--------------------|------------------|----------------------------------|
| 22308         | Luxury      | Mixed-Use  | 1,039.98 SQM   | 779.99 SQM    | 9,183.81 SQM                | 1,559.98 SQM                   | 3,119.96 SQM     | 4,503.87 SQM      | 8.8                | 75%              | 15 Floors / 50.2m                |
| 22308         | Housing     | wiixeu-ose | 11,194.24 SQFT | 8,395.73 SQFT | 98,853.61 SQFT              | 16,791.47 SQFT                 | 33,582.94 SQFT   | 48,479.21 SQFT    | 0.0                | 73%              | 46.2 bldg + 4m Lift Machine Room |