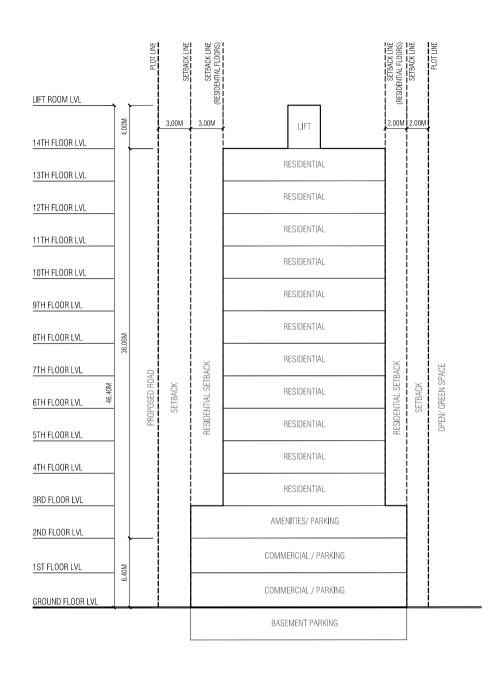

| Lot<br>Number | Description | Land Use            | Plot Area      | Foot Print    | Gross Floor Area<br>(G.F.A) | Supporting Facilities<br>G.F.A | Commercial G.F.A | Residential G.F.A | Plot Ratio (F.S.I) | Site<br>Coverage | Max Height / Floors               |
|---------------|-------------|---------------------|----------------|---------------|-----------------------------|--------------------------------|------------------|-------------------|--------------------|------------------|-----------------------------------|
| 22299         | Luxury      | Mixed-Residential   | 1,007.67 SQM   | 705.37 SQM    | 7,771.32 SQM                | 1,551.81 SQM                   | 564.30 SQM       | 5,655.21 SQM      | 7.7                | 70%              | 14 Floors / 46.4m                 |
| 22233         | Housing     | wiixeu-kesideiitiai | 10,846.45 SQFT | 7,592.53 SQFT | 83,649.71 SQFT              | 16,703.53 SQFT                 | 6,074.07 SQFT    | 60,872.11 SQFT    | 7.7                | 70%              | 42.4m bldg + 4m Lift Machine Room |