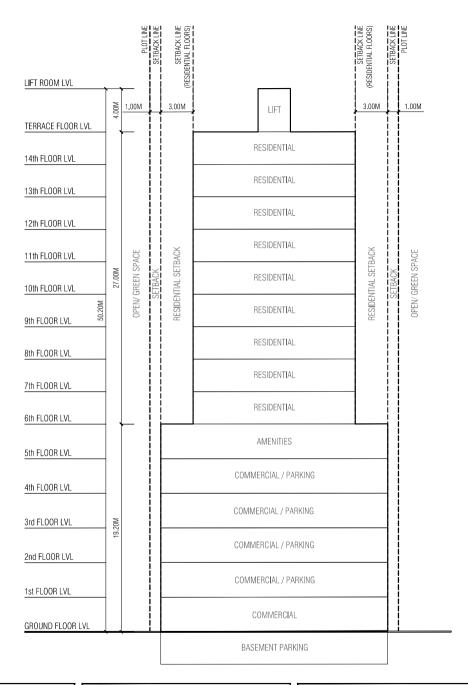

| SURVEYORS      |               |  |
|----------------|---------------|--|
| Surveyed by:   | Revised by:   |  |
| Surveyed date: | Revised date: |  |
| Checked by:    | Approved by:  |  |

| LOT 22306                        |                             |              |
|----------------------------------|-----------------------------|--------------|
| Drawing Name: Conceptual Section | Drawing Stage: Proposed Map | Scale: N.T.S |
|                                  |                             |              |

| PLANNERS                           |  |  |
|------------------------------------|--|--|
| Drawn by: Hiyala Revised by: Manha |  |  |
| Drawn date: 4th July 2024          |  |  |
| Checked by: Mohamed Razzan Abdulla |  |  |

| SURVEYORS      |               |  |  |  |  |  |
|----------------|---------------|--|--|--|--|--|
| Surveyed by:   | Revised by:   |  |  |  |  |  |
| Surveyed date: | Revised date: |  |  |  |  |  |
| Checked by:    | Approved by:  |  |  |  |  |  |