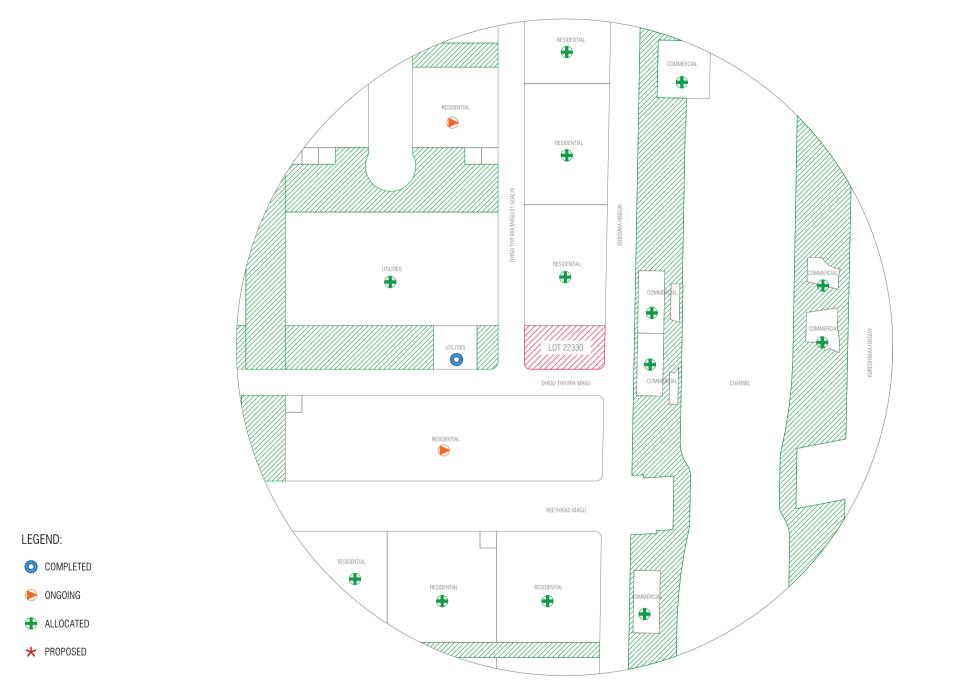

Revised by:

Revised date:

|    | HOUSING<br>DEVELOPMENT<br>CORPORATION |
|----|---------------------------------------|
| 11 |                                       |

O COMPLETED ONGOING ALLOCATED ★ PROPOSED

LEGEND:

LOT 22314

Drawing Name : Site context plan

(PARKING BUILDING)

Scale: N.T.S Drawing Stage: Proposed Map

Drawn by: Manha

Checked by:

Drawn date: 22nd Aug 2024