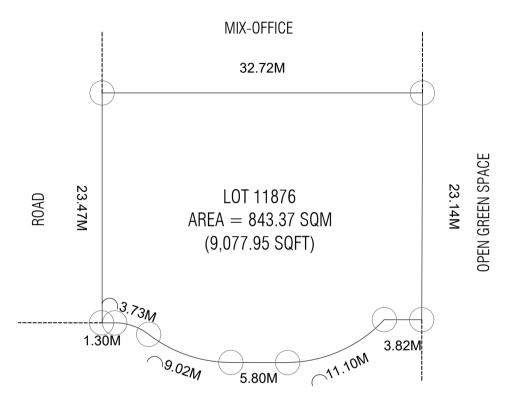

INSTITUTIONAL

| Lot N | lumber | Description      | Land Use | Plot Area     | Foot Print    | Gross Floor Area<br>(G.F.A) | Plot Ratio (F.S.I) | Site<br>Coverage | Floors / Max Height | Minimum<br>Number of Cars | Minimum<br>Number of<br>Motobike |
|-------|--------|------------------|----------|---------------|---------------|-----------------------------|--------------------|------------------|---------------------|---------------------------|----------------------------------|
| 1     | 1076   | Parking Building | Parking  | 843.37 SQM    | 632.53 SQM    | 4,743.98 SQM                | 5.6                | 75%              | 8 Floors / 29.2m    | 104                       | 01                               |
| 11876 |        | Farking bunuing  | Faiking  | 9,077.95 SQFT | 6,808.49 SQFT | 51,063.73 SQFT              | 5.6                | 13/0             | 6 FIOUS / 29.211    | 104                       | 91                               |