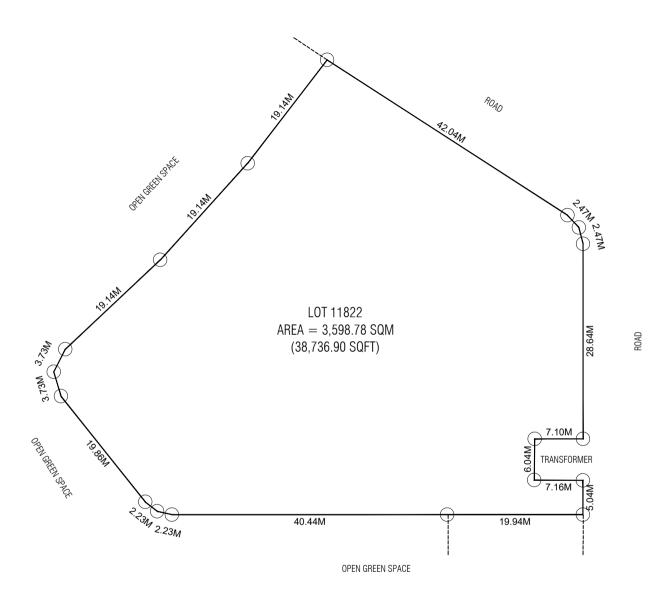

| Lot Number | Description      | Land Use | Plot Area      | Foot Print     | Gross Floor Area<br>(G.F.A) | Plot Ratio (F.S.I) | Site<br>Coverage | Floors / Max Height | Minimum<br>Number of Cars | Minimum<br>Number of<br>Motobike |
|------------|------------------|----------|----------------|----------------|-----------------------------|--------------------|------------------|---------------------|---------------------------|----------------------------------|
| 11822      | Parking Building | Parking  | 3,598.78 SQM   | 2,699.09 SQM   | 20,243.18 SQM               | 5.6                | 75%              | 8 Floors / 29.2m    | 444                       | 389                              |
| 11022      | Farking building | raikilig | 38,736.90 SQFT | 29,052.73 SQFT | 217,895.57 SQFT             | 5.0                | 13/0             | 6 FIGUIS / 29.200   | 444                       | 309                              |