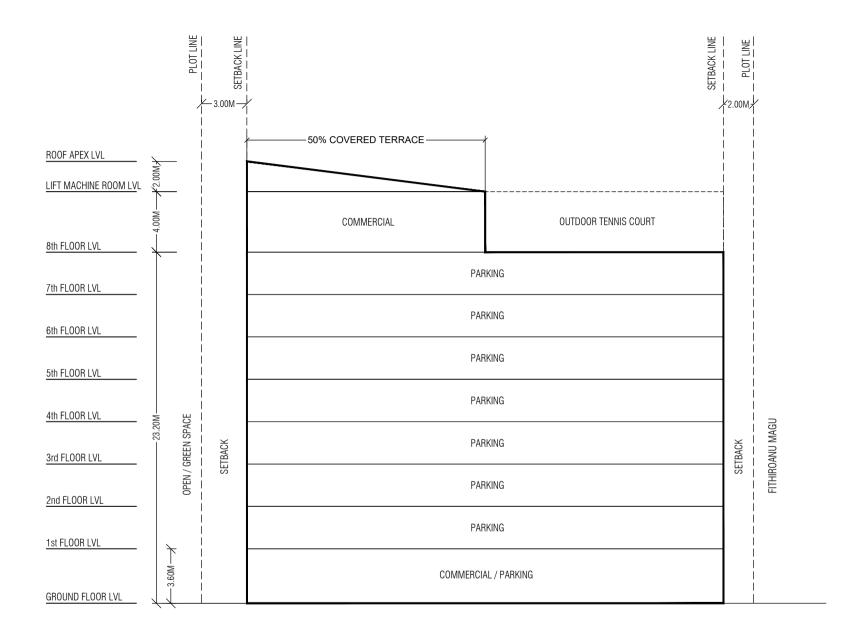

A

| Lot Number | Description      | Land Use | Plot Area      | Foot Print     | Gross Floor Area<br>(G.F.A) | Plot Ratio (F.S.I) | Site<br>Coverage | Floors / Max Height | Minimum<br>Number of Cars | Minimum<br>Number of<br>Motobike |
|------------|------------------|----------|----------------|----------------|-----------------------------|--------------------|------------------|---------------------|---------------------------|----------------------------------|
| 11872      | Parking Building | Parking  | 2,574.26 SQM   | 2,059.41 SQM   | 15,445.58 SQM               | 60                 | 80%              | 8 Floors / 29.2m    | 318                       | 278                              |
| 11072      | Parking building | Parking  | 27,709.07 SQFT | 22,167.28 SQFT | 166,254.68 SQFT             | 6.0                | 0070             | 8 FIOOIS / 29.211   | 510                       | 276                              |