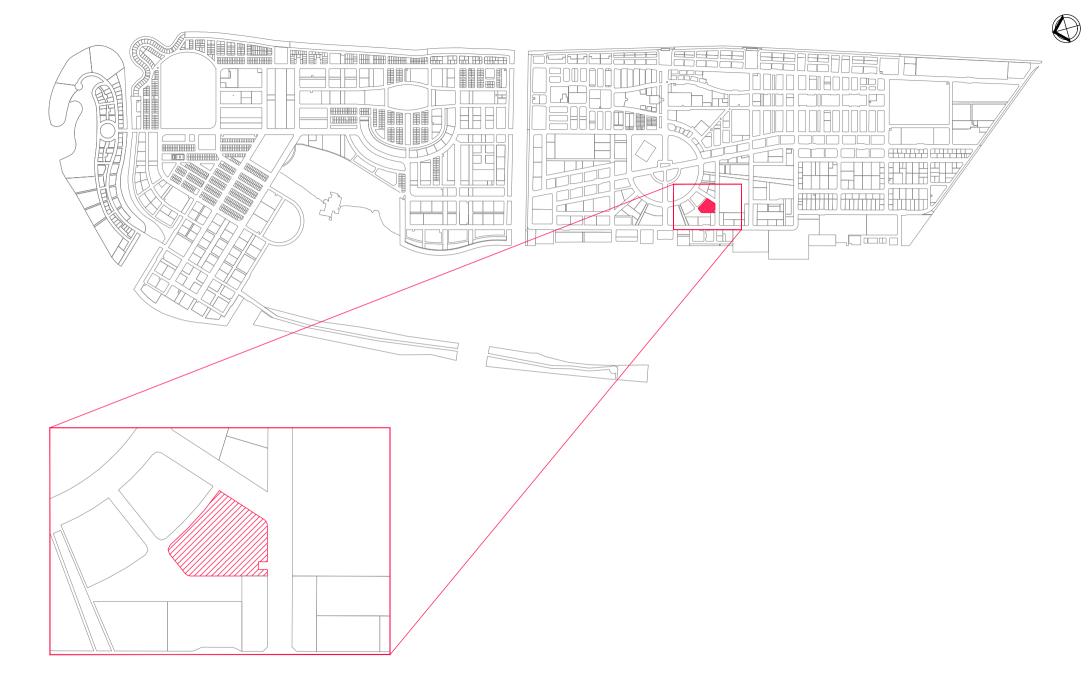

O COMPLETED

ONGOING

ALLOCATED

| LOT 11822 Drawn by. Hiyala Revised by. Revised by. Revised by.                                                 | HOUSING |
|----------------------------------------------------------------------------------------------------------------|---------|
| (PARKING BUILDING) Drawn date: 19th Aug 2024 Revised date: Surveyed date: Revised Date:                        |         |
| Drawing Name : Site context plan Drawing Stage: Proposed Map Scale: N.T.S Checked by: Checked by: Approved by: |         |