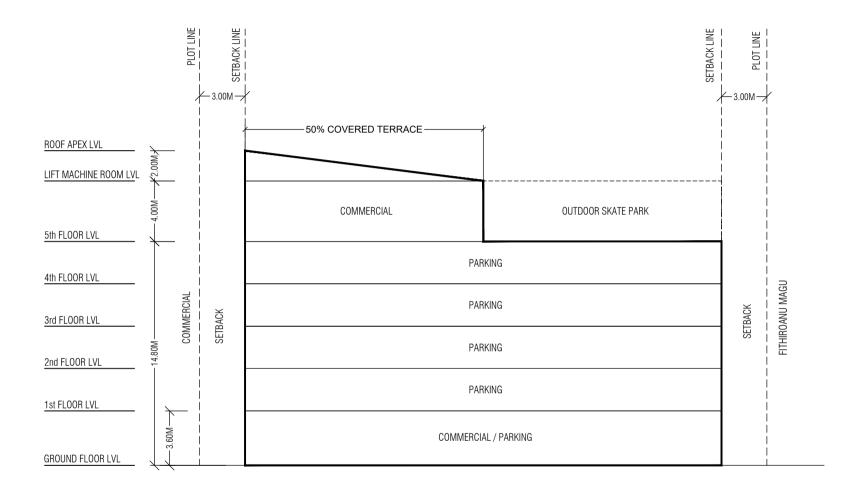

| LOT 11072                         |                             |                           | PLANNERS                    |                    | SURVEYORS     |              |  |  |
|-----------------------------------|-----------------------------|---------------------------|-----------------------------|--------------------|---------------|--------------|--|--|
| LOT 11873<br>(parking building)   |                             | Drawn by: Manha           | Revised by: Hiyala          | Surveyed by:       | Revised by:   | Revised by:  |  |  |
|                                   |                             | Drawn date: 22nd Aug 2024 | Revised date: 9th Sept 2024 | Surveyed date:     | Revised Date: |              |  |  |
| Drawing Name : Conceptual section | Drawing Stage: Proposed Map | Scale: N.T.S              | Checked by:                 | Harris Contraction | Checked by:   | Approved by: |  |  |