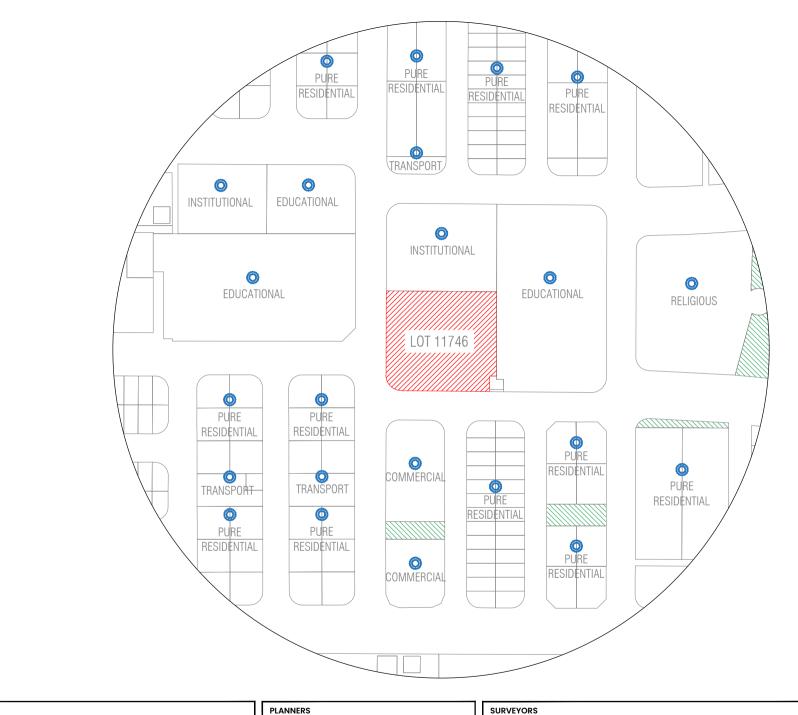

HITHIGAS MAGU - 3 GOALHI

|  | LOT 11746<br>(Parking building) |                             | PLANNERS                  |               | SURVEYORS                             |               |              |  |
|--|---------------------------------|-----------------------------|---------------------------|---------------|---------------------------------------|---------------|--------------|--|
|  |                                 |                             | Drawn by: Manha           | Revised by:   | Surveyed by:                          | Revised by:   | HOUSING      |  |
|  |                                 |                             | Drawn date: 22nd Aug 2024 | Revised date: | Surveyed date:                        | Revised Date: |              |  |
|  | Drawing Name : Plot map         | Drawing Stage: Proposed Map | Scale: N.T.S              | Checked by:   | A A A A A A A A A A A A A A A A A A A | Checked by:   | Approved by: |  |