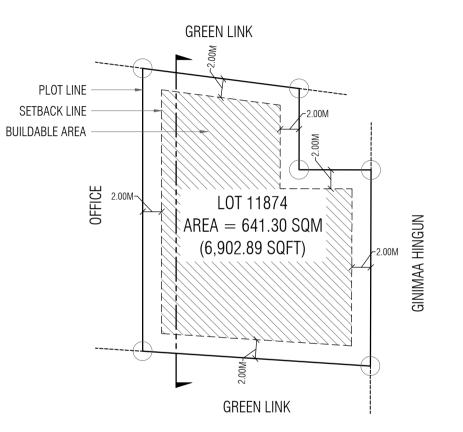

| (PARKING BUILDING)                                                                                                    | LOT 11074                   |                                 |              | PLANNERS                  |                            | SURVEYORS      |               |            |
|-----------------------------------------------------------------------------------------------------------------------|-----------------------------|---------------------------------|--------------|---------------------------|----------------------------|----------------|---------------|------------|
|                                                                                                                       |                             | LOT 11874<br>(parking building) |              | Drawn by: Naushad         | Revised by: Mauman         | Surveyed by:   | Revised by:   | HOUSING    |
|                                                                                                                       | (PARKING BUILDING)          |                                 |              | Drawn date: 29th Aug 2024 | Revised date: 9th Sed 2024 | Surveyed date: | Revised Date: | CORPORATIO |
| Drawing Name : Setback plan Drawing Stage: Proposed Map Scale: N.T.S Checked by: Checked by: Checked by: Approved by: | Drawing Name : Setback plan | Drawing Stage: Proposed Map     | Scale: N.T.S | Checked by:               |                            | Checked by:    | Approved by:  |            |