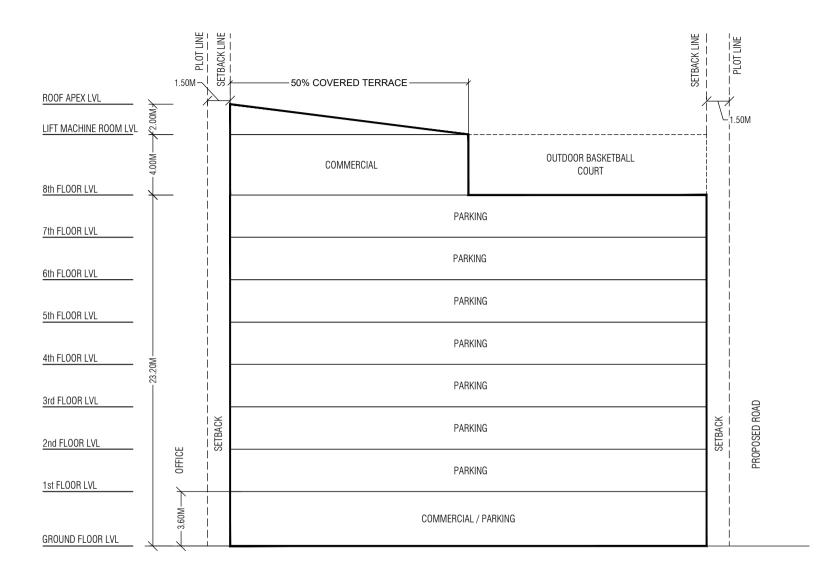

| LOT 00014                         |                                                                            | PLANNERS | PLANNERS                  |               | SURVEYORS   |                |               |                         |
|-----------------------------------|----------------------------------------------------------------------------|----------|---------------------------|---------------|-------------|----------------|---------------|-------------------------|
|                                   | LOT 22314<br>(PARKING BUILDING)                                            |          | Drawn by: Manha           | Revised by:   |             | Surveyed by:   | Revised by:   |                         |
| (PARKING BUILDING)                |                                                                            |          | Drawn date: 22nd Aug 2024 | Revised date: | 7           | Surveyed date: | Revised Date: | VELOPMENT<br>ORPORATION |
| Drawing Name : Conceptual section | Drawing Name : Conceptual section Drawing Stage: Proposed Map Scale: N.T.S |          | Checked by:               | A Maria       | $\setminus$ | Checked by:    | Approved by:  |                         |