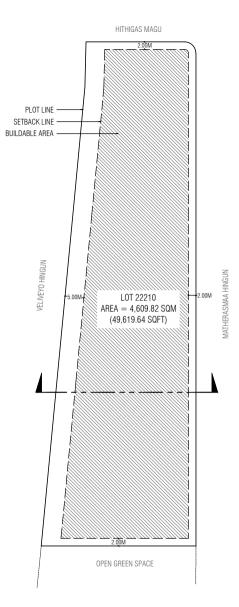

| 07.00010                                                            | PLANNERS                  | PLANNERS      |                | SURVEYORS     |  |             |
|---------------------------------------------------------------------|---------------------------|---------------|----------------|---------------|--|-------------|
|                                                                     | Drawn by: Manha           | Revised by:   | Surveyed by:   | Revised by:   |  | HOUSING     |
| (PARKING BUILDING)                                                  | Drawn date: 22nd Aug 2024 | Revised date: | Surveyed date: | Revised Date: |  | DEVELOPMENT |
| rawing Name : Setback plan Drawing Stage: Proposed Map Scale: N.T.S | Checked by:               | - And Barrow  | Checked by:    | Approved by:  |  |             |

| Lot Number | Description      | Land Use | Plot Area      | Foot Print     | Gross Floor Area<br>(G.F.A) | Plot Ratio (F.S.I) | Site<br>Coverage | Floors / Max Height | Minimum<br>Number of Cars | Minimum<br>Number of<br>Motobike |
|------------|------------------|----------|----------------|----------------|-----------------------------|--------------------|------------------|---------------------|---------------------------|----------------------------------|
| 22210      | Parking Building | Parking  | 4,609.82 SQM   | 3,457.37 SQM   | 25,930.28 SQM               | E C                | 75%              | 8 Floors / 29.2m    | 560                       | 400                              |
| 22210      | Parking building | Faiking  | 49,619.64 SQFT | 37,214.78 SQFT | 279,110.94 SQFT             | 5.0                | 13/0             | 8 FI0015 / 29.211   | 569                       | 498                              |