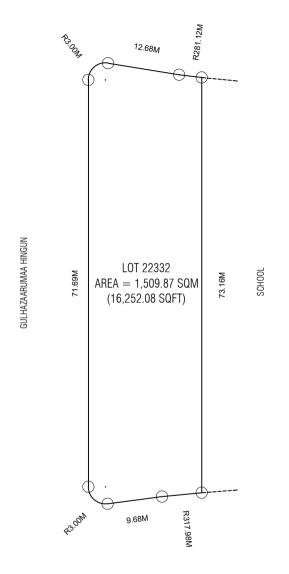

DHUNBURIGAS MAGU

| Lot Number             | Description      | Land Use | PlotArea       | Foot Print     | Gross Floor Area<br>(G.F.A) | Plot Ratio (F.S.I) | Site<br>Coverage | Floors / Max Height | Minimum<br>Number of Cars | Minimum<br>Number of<br>Motobike |
|------------------------|------------------|----------|----------------|----------------|-----------------------------|--------------------|------------------|---------------------|---------------------------|----------------------------------|
| 22332                  | Parking Ruilding | Parking  | 1,509.87 SQM   | 1,207.90 SQM   | 9,059.25 SQM                | 6.0                | 80%              | 8 Floors / 29.2m    | 186                       | 163                              |
| 22332 Parking Building |                  | Fdikilig | 16,252.08 SQFT | 13,001.71 SQFT | 97,512.86 SQFT              | 0.0                | 80%              | 8 10013 7 23.211    | 180                       | 105                              |