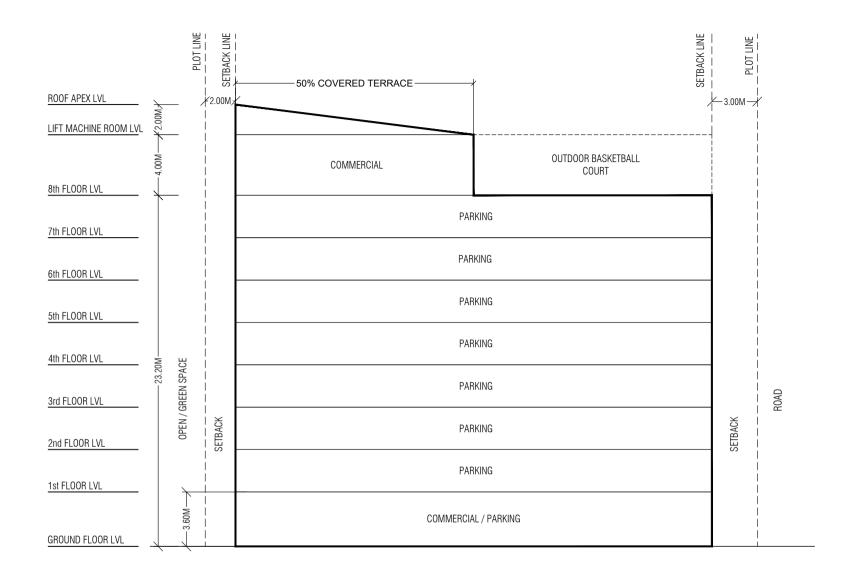

| Lot Number | Description      | Land Use | Plot Area      | Foot Print     | Gross Floor Area<br>(G.F.A) | Plot Ratio (F.S.I) | Site<br>Coverage | Floors / Max Height | Minimum<br>Number of Cars | Minimum<br>Number of<br>Motobike |
|------------|------------------|----------|----------------|----------------|-----------------------------|--------------------|------------------|---------------------|---------------------------|----------------------------------|
| 11822      | Parking Building | Parking  | 3,598.78 SQM   | 2,699.09 SQM   | 20,243.18 SQM               | 5.6                | 75%              | 8 Floors / 29.2m    | 444                       | 389                              |
| 11022      | Farking building | raikilig | 38,736.90 SQFT | 29,052.73 SQFT | 217,895.57 SQFT             | 5.0                | 13/0             | 6 FIGUIS / 29.200   | 444                       | 309                              |