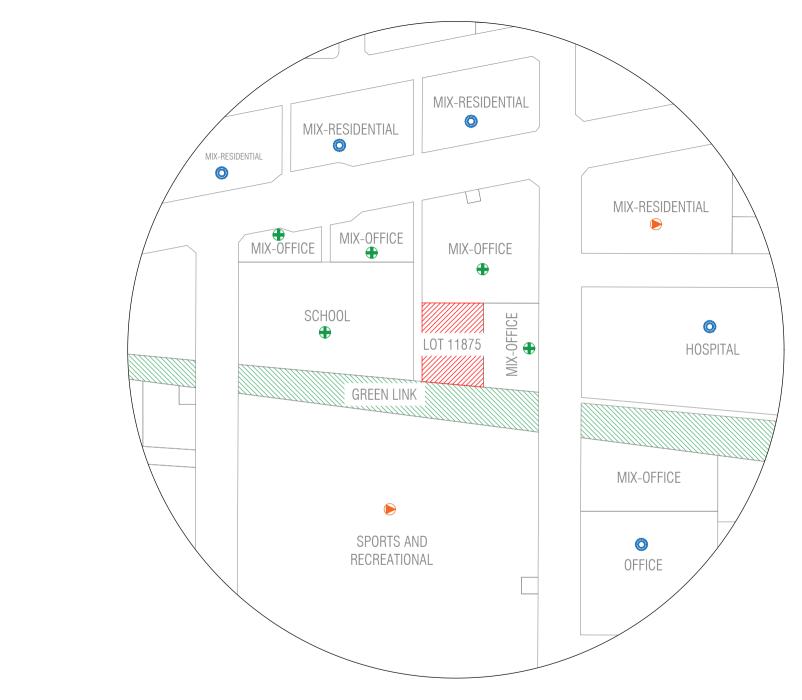

O COMPLETED

ONGOING

ALLOCATED

|                                 |                             |                           | PLANNERS                     |                | SURVEYORS                |              |         |
|---------------------------------|-----------------------------|---------------------------|------------------------------|----------------|--------------------------|--------------|---------|
|                                 |                             |                           | Drawn by: Razzan Revised by: |                | Surveyed by: Revised by: |              | HOUSING |
| (PARKING BUILDING)              |                             | Drawn date: 29th Aug 2024 | Revised date:                | Surveyed date: | Revised Date:            | DEVELOPMENT  |         |
| Drawing Name : Site Context Map | Drawing Stage: Proposed Map | Scale: N.T.S              | Checked by:                  | 1 AM           | Checked by:              | Approved by: |         |
|                                 |                             |                           |                              | ~              |                          |              |         |