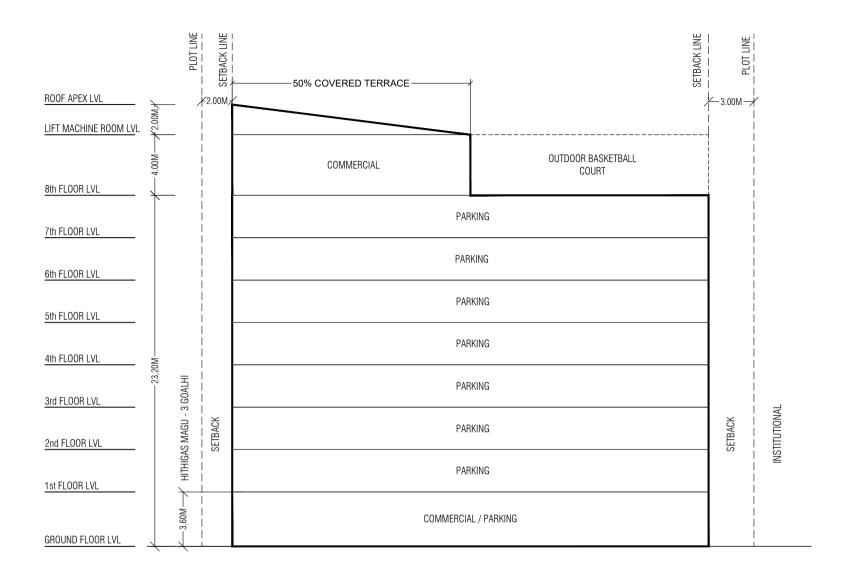

| (PARKING BUILDING) Drawn date: 19th Aug 2024 Revised date: 9 September 1022 Surveyed date: Revised D | LOT 11822<br>(Parking building) |                             | PLANNERS                  | PLANNERS                       |                | SURVEYORS     |              |  |
|--------------------------------------------------------------------------------------------------------------------------------------------------------------------------------------------------------------------------------------------------------------------------------------------------------------------------------------------------------------------------------------------------------------------------------------------------------------------------------------------------------------------------------------------------------------------------------------------------------------------------------------------------------------------------------------------------------------------------------------------------------------------------------------------------------------------------------------------------------------------------------------------------------------------------------------------------------------------------------------------------------------------------------------------------------------------------------------------------------------------------------------------------------------------------------------------------------------------------------------------------------------------------------------------------------------------------------------------------------------------------------------------------------------------------------------------------------------------------------------------------------------------------------------------------------------------------------------------------------------------------------------------------------------------------------------------------------------------------------------------------------------------------------------------------------------------------------------------------------------------------------------------------------------------------------------------------------------------------------------------------------------------------------------------------------------------------------------------------------------------------------|---------------------------------|-----------------------------|---------------------------|--------------------------------|----------------|---------------|--------------|--|
| Drawn date: 19th Aug 2024 Revised date: 9 September 4024 Surveyed date: Revised Date:                                                                                                                                                                                                                                                                                                                                                                                                                                                                                                                                                                                                                                                                                                                                                                                                                                                                                                                                                                                                                                                                                                                                                                                                                                                                                                                                                                                                                                                                                                                                                                                                                                                                                                                                                                                                                                                                                                                                                                                                                                          |                                 |                             | Drawn by: Hiyala          | Revised by: Ziya               | Surveyed by:   | Revised by:   |              |  |
| Drawing Name : Setback plan Drawing Stage: Proposed Map Scale: NT.S Checked by: Checked by: Approved by:                                                                                                                                                                                                                                                                                                                                                                                                                                                                                                                                                                                                                                                                                                                                                                                                                                                                                                                                                                                                                                                                                                                                                                                                                                                                                                                                                                                                                                                                                                                                                                                                                                                                                                                                                                                                                                                                                                                                                                                                                       |                                 |                             | Drawn date: 19th Aug 2024 | Revised date: 9 September 2024 | Surveyed date: | Revised Date: |              |  |
|                                                                                                                                                                                                                                                                                                                                                                                                                                                                                                                                                                                                                                                                                                                                                                                                                                                                                                                                                                                                                                                                                                                                                                                                                                                                                                                                                                                                                                                                                                                                                                                                                                                                                                                                                                                                                                                                                                                                                                                                                                                                                                                                | Drawing Name : Setback plan     | Drawing Stage: Proposed Map | Scale: N.T.S              | Checked by:                    |                | Checked by:   | Approved by: |  |

PLEASE NOTE THAT MULTIPURPOSE COURT MUST NOT ENTAIL FUTSAL/FOOTBALL COURTS

| LOT 11822                                 |                     |                           | PLANNERS                       |                  | SURVEYORS     |              |         |
|-------------------------------------------|---------------------|---------------------------|--------------------------------|------------------|---------------|--------------|---------|
|                                           |                     |                           | Drawn by: Hiyala               | Revised by: Ziya | Surveyed by:  | Revised by:  | HOUSING |
| (PARKING BUILDING)                        |                     | Drawn date: 19th Aug 2024 | Revised date: 9 September 2024 | Surveyed date:   | Revised Date: | DEVELOPMENT  |         |
| Drawing Name : Conceptual section Drawing | Stage: Proposed Map | Scale: N.T.S              | Checked by:                    | - Attans         | Checked by:   | Approved by: |         |