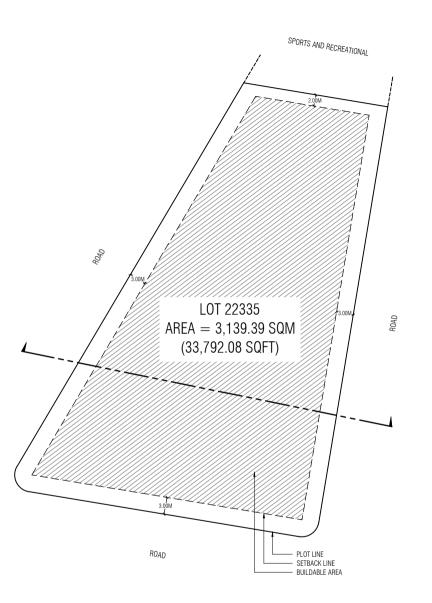

| LOT 22314                                                            |  | PLANNERS        |                           | SURVEYORS     |                |               |  |
|----------------------------------------------------------------------|--|-----------------|---------------------------|---------------|----------------|---------------|--|
|                                                                      |  | Drawn by: Manha | Revised by:               | Surveyed by:  | Revised by:    | HOUSING       |  |
| (PARKING BUILDING)                                                   |  |                 | Drawn date: 22nd Aug 2024 | Revised date: | Surveyed date: | Revised Date: |  |
| Drawing Name : Setback plan Drawing Stage: Proposed Map Scale: N.T.S |  | Checked by:     |                           | Checked by:   | Approved by:   |               |  |

| Lot Number | Description      | Land Use | Plot Area      | Foot Print     | Gross Floor Area<br>(G.F.A) | Plot Ratio (F.S.I) | Site<br>Coverage | Floors / Max Height | Minimum<br>Number of Cars | Minimum<br>Number of<br>Motobike |
|------------|------------------|----------|----------------|----------------|-----------------------------|--------------------|------------------|---------------------|---------------------------|----------------------------------|
| 22314      | Parking Building | Parking  | 1,778.02 SQM   | 1,422.42 SQM   | 10,668.15 SQM               | 60                 | 80%              | 8 Floors / 29.2m    | 353                       | 309                              |
| 22314      | Parking building | Faiking  | 19,138.42 SQFT | 15,310.79 SQFT | 114,830.90 SQFT             | 0.0                | 00/0             | 8 FIGUS / 23.211    | 555                       | 509                              |