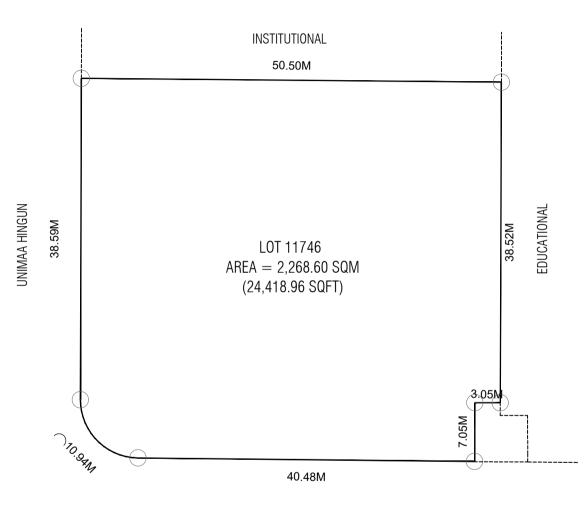

HITHIGAS MAGU - 3 GOALHI

|  | LOT 11746<br>(Parking building) |                             | PLANNERS                  |               | SURVEYORS                             |               |              |  |
|--|---------------------------------|-----------------------------|---------------------------|---------------|---------------------------------------|---------------|--------------|--|
|  |                                 |                             | Drawn by: Manha           | Revised by:   | Surveyed by:                          | Revised by:   | HOUSING      |  |
|  |                                 |                             | Drawn date: 22nd Aug 2024 | Revised date: | Surveyed date:                        | Revised Date: |              |  |
|  | Drawing Name : Plot map         | Drawing Stage: Proposed Map | Scale: N.T.S              | Checked by:   | A A A A A A A A A A A A A A A A A A A | Checked by:   | Approved by: |  |

HITHIGAS MAGU - 3 GOALHI

| Lot Number | Description        | Land Use | Plot Area      | Foot Print     | Gross Floor Area<br>(G.F.A) | Plot Ratio (F.S.I) | Site<br>Coverage | Floors / Max Height | Minimum<br>Number of Cars | Minimum<br>Number of<br>Motobike |
|------------|--------------------|----------|----------------|----------------|-----------------------------|--------------------|------------------|---------------------|---------------------------|----------------------------------|
| 11746      | Parking Building   | Parking  | 2,268.60 SQM   | 1,701.45 SQM   | 12,760.88 SQM               | 5.6                | 75%              | 8 Floors / 29.2m    | 281                       | 246                              |
| 11/40      | r arking bulluting | raikilig | 24,418.96 SQFT | 18,314.24 SQFT | 137,356.84 SQFT             | 5.6                | 1370             | 8110013 / 23.2111   | 201                       | 240                              |