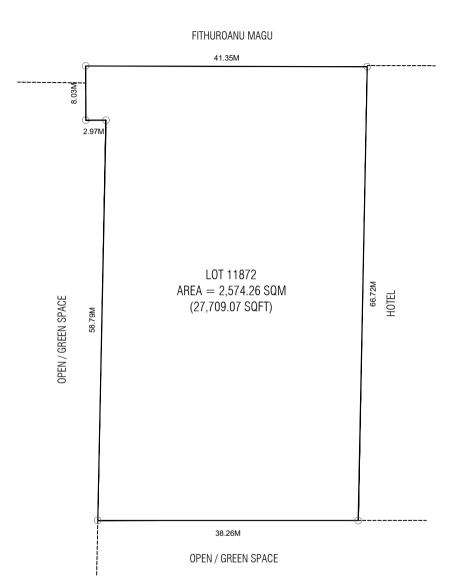

A

| Lot Number | Description      | Land Use | Plot Area      | Foot Print     | Gross Floor Area<br>(G.F.A) | Plot Ratio (F.S.I) | Site<br>Coverage | Floors / Max Height | Minimum<br>Number of Cars | Minimum<br>Number of<br>Motobike |
|------------|------------------|----------|----------------|----------------|-----------------------------|--------------------|------------------|---------------------|---------------------------|----------------------------------|
| 11872      | Parking Building | Parking  | 2,574.26 SQM   | 2,059.41 SQM   | 15,445.58 SQM               | 60                 | 80%              | 8 Floors / 29.2m    | 318                       | 278                              |
| 11072      | Parking building | Parking  | 27,709.07 SQFT | 22,167.28 SQFT | 166,254.68 SQFT             | 6.0                | 0070             | 8 FIOOIS / 29.211   | 510                       | 276                              |