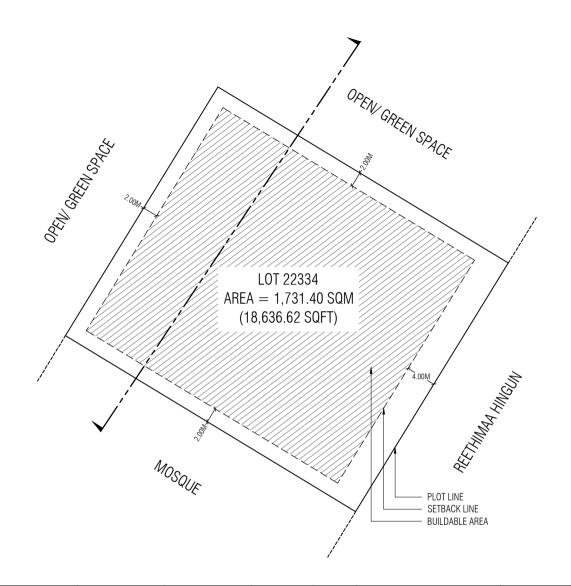

| LOT 22314                                                            |  | PLANNERS        |                           | SURVEYORS     |                |               |  |
|----------------------------------------------------------------------|--|-----------------|---------------------------|---------------|----------------|---------------|--|
|                                                                      |  | Drawn by: Manha | Revised by:               | Surveyed by:  | Revised by:    | HOUSING       |  |
| (PARKING BUILDING)                                                   |  |                 | Drawn date: 22nd Aug 2024 | Revised date: | Surveyed date: | Revised Date: |  |
| Drawing Name : Setback plan Drawing Stage: Proposed Map Scale: N.T.S |  | Checked by:     |                           | Checked by:   | Approved by:   |               |  |