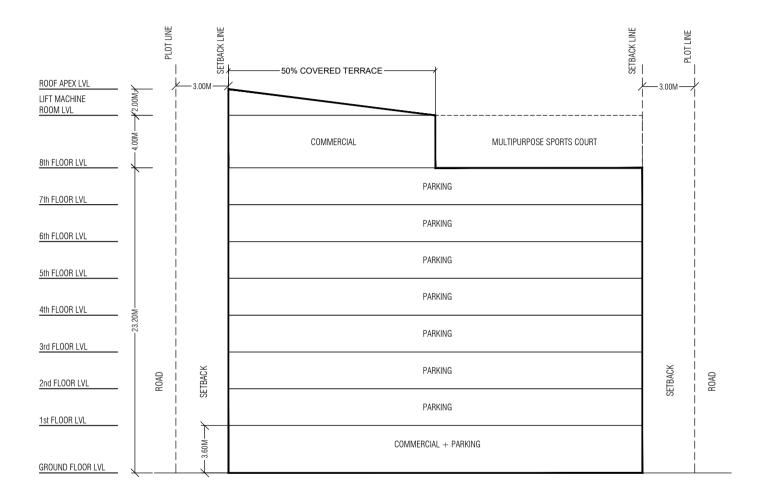

| LOT 00014                         |                                                                            | PLANNERS | PLANNERS                  |               | SURVEYORS   |                |               |                         |
|-----------------------------------|----------------------------------------------------------------------------|----------|---------------------------|---------------|-------------|----------------|---------------|-------------------------|
|                                   | LOT 22314<br>(PARKING BUILDING)                                            |          | Drawn by: Manha           | Revised by:   |             | Surveyed by:   | Revised by:   |                         |
| (PARKING BUILDING)                |                                                                            |          | Drawn date: 22nd Aug 2024 | Revised date: | 7           | Surveyed date: | Revised Date: | VELOPMENT<br>ORPORATION |
| Drawing Name : Conceptual section | Drawing Name : Conceptual section Drawing Stage: Proposed Map Scale: N.T.S |          | Checked by:               | A Maria       | $\setminus$ | Checked by:    | Approved by:  |                         |