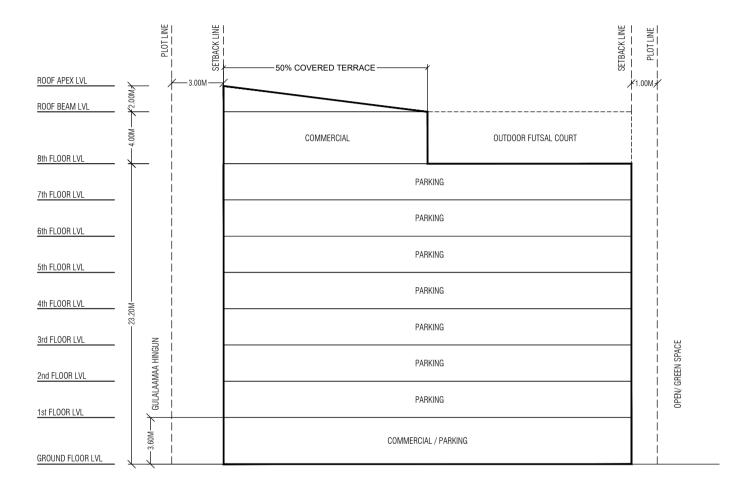

DHUNBURIGAS MAGU

| Lot Number    | Description      | Land Use | Plot Area      | Foot Print     | Gross Floor Area<br>(G.F.A) | Plot Ratio (F.S.I) | Site<br>Coverage | Floors / Max Height | Minimum<br>Number of Cars | Minimum<br>Number of<br>Motobike |
|---------------|------------------|----------|----------------|----------------|-----------------------------|--------------------|------------------|---------------------|---------------------------|----------------------------------|
| 22331         | Parking Building | Parking  | 2,484.67 SQM   | 1,987.74 SQM   | 14,908.05 SQM               | 60                 | 80%              | 8 Floors / 29.2m    | 348                       | 304                              |
| ZZ551 Parking | Parking bunuing  | Faiking  | 26,744.73 SQFT | 21,395.83 SQFT | 160,468.76 SQFT             | 0.0                | 80%              | 8 FIOOIS / 29.200   | 540                       | 504                              |

DHUNBURIGAS MAGU

| LOT 22331<br>(parking building)   |                             | PLANNERS                  |                               | SURVEYORS      |               |              |  |
|-----------------------------------|-----------------------------|---------------------------|-------------------------------|----------------|---------------|--------------|--|
|                                   |                             | Drawn by: Hiyala          | Revised by: Manha             | Surveyed by:   | Revised by:   | HOUSING      |  |
|                                   |                             | Drawn date: 22nd Aug 2024 | Revised date: (J9th Sept 2024 | Surveyed date: | Revised Date: | DEVELOPMENT  |  |
| Drawing Name : Conceptual section | Drawing Stage: Proposed Map | Scale: N.T.S              | Checked by:                   | All Dirol      | Checked by:   | Approved by: |  |