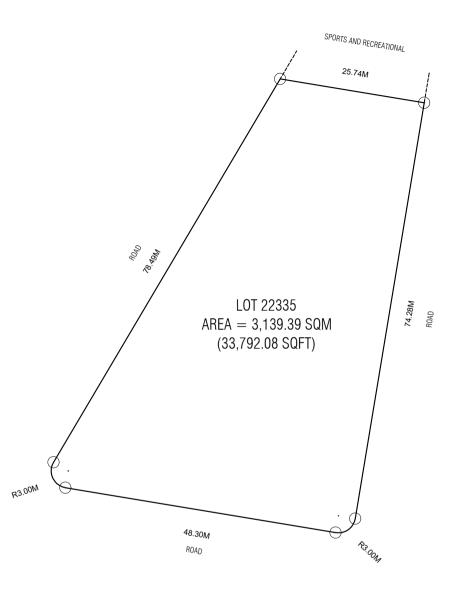

Revised by: Surveyed by: Surveyed date: Revised Date: Approved by: Checked by:

|      |                                                                                                 |  | PLANNERS                  |                 | SURVEYORS      |               |             |         |  |
|------|-------------------------------------------------------------------------------------------------|--|---------------------------|-----------------|----------------|---------------|-------------|---------|--|
|      | OT 22314                                                                                        |  |                           | Drawn by: Manha | Revised by:    | Surveyed by:  | Revised by: | HOUSING |  |
| (P   | (PARKING BUILDING)       rawing Name : Plot map     Drawing Stage: Proposed Map     Scale: NT.S |  | Drawn date: 22nd Aug 2024 | Revised date:   | Surveyed date: | Revised Date: | DEVELOPMENT |         |  |
| Draw |                                                                                                 |  | Checked by:               | Attend          | Checked by:    | Approved by:  |             |         |  |

| Lot Number | Description      | Land Use | Plot Area      | Foot Print     | Gross Floor Area<br>(G.F.A) | Plot Ratio (F.S.I) | Site<br>Coverage | Floors / Max Height | Minimum<br>Number of Cars | Minimum<br>Number of<br>Motobike |
|------------|------------------|----------|----------------|----------------|-----------------------------|--------------------|------------------|---------------------|---------------------------|----------------------------------|
| 22314      | Parking Building | Parking  | 1,778.02 SQM   | 1,422.42 SQM   | 10,668.15 SQM               | 60                 | 80%              | 8 Floors / 29.2m    | 353                       | 309                              |
| 22314      | Parking building | Faiking  | 19,138.42 SQFT | 15,310.79 SQFT | 114,830.90 SQFT             | 0.0                | 00/0             | 8 FIGUS / 23.211    | 555                       | 509                              |