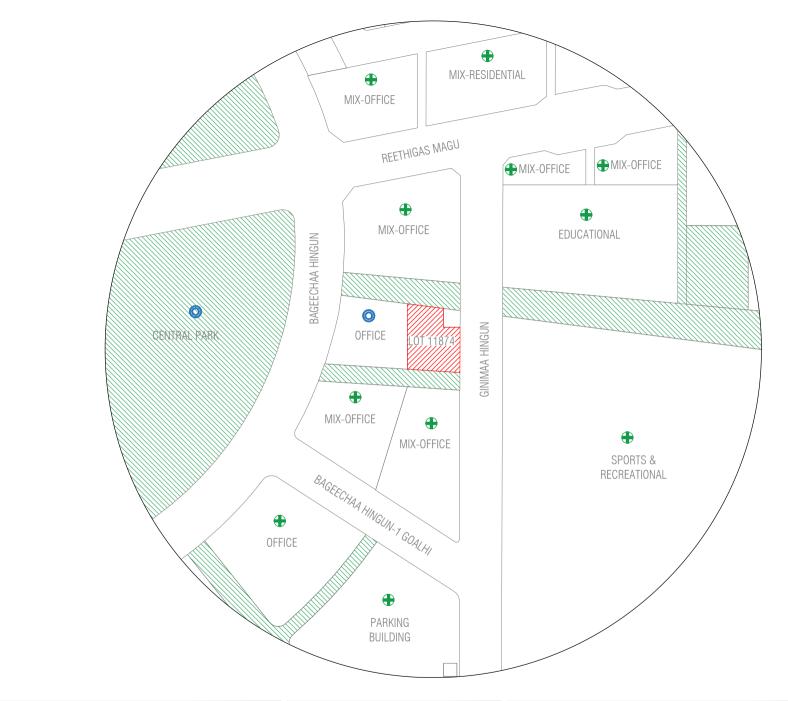

O COMPLETED

ONGOING

ALLOCATED

| 10711074                         |                             |                           | PLANNERS        |                              | SURVEYORS    |              |         |
|----------------------------------|-----------------------------|---------------------------|-----------------|------------------------------|--------------|--------------|---------|
|                                  |                             |                           | Drawn by: Manha | Revised by:                  | Surveyed by: | Revised by:  | HOUSING |
| (PARKING BUILDING)               |                             | Drawn date: 29th Aug 2024 | Revised date:   | Surveyed date: Revised Date: |              |              |         |
| Drawing Name : Site context plan | Drawing Stage: Proposed Map | Scale: N.T.S              | Checked by:     |                              | Checked by:  | Approved by: |         |
|                                  |                             |                           |                 |                              |              |              |         |