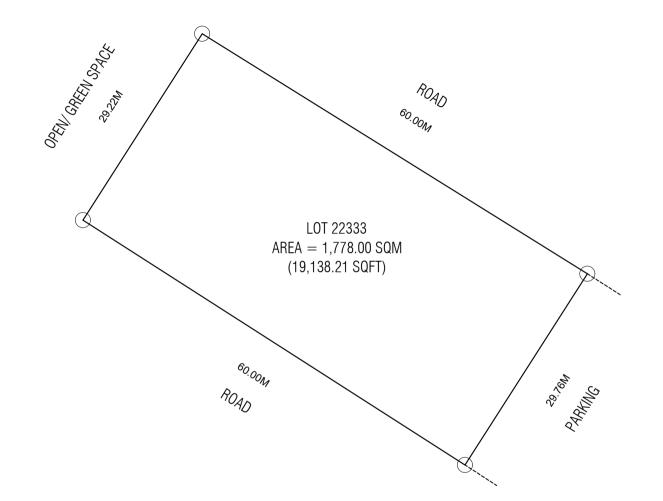

| LOT 22333<br>(Parking building) |                             | PLANNERS                  |                  | SURVEYORS      |               |              |         |  |
|---------------------------------|-----------------------------|---------------------------|------------------|----------------|---------------|--------------|---------|--|
|                                 |                             |                           | Drawn by: Hiyala | Revised by:    | Surveyed by:  | Revised by:  | HOUSING |  |
|                                 |                             | Drawn date: 22nd Aug 2024 | Revised date:    | Surveyed date: | Revised Date: | DEVELOPMENT  |         |  |
| Drawing Name : Location map     | Drawing Stage: Proposed Map | Scale: N.T.S              | Checked by:      | HANN           | Checked by:   | Approved by: |         |  |