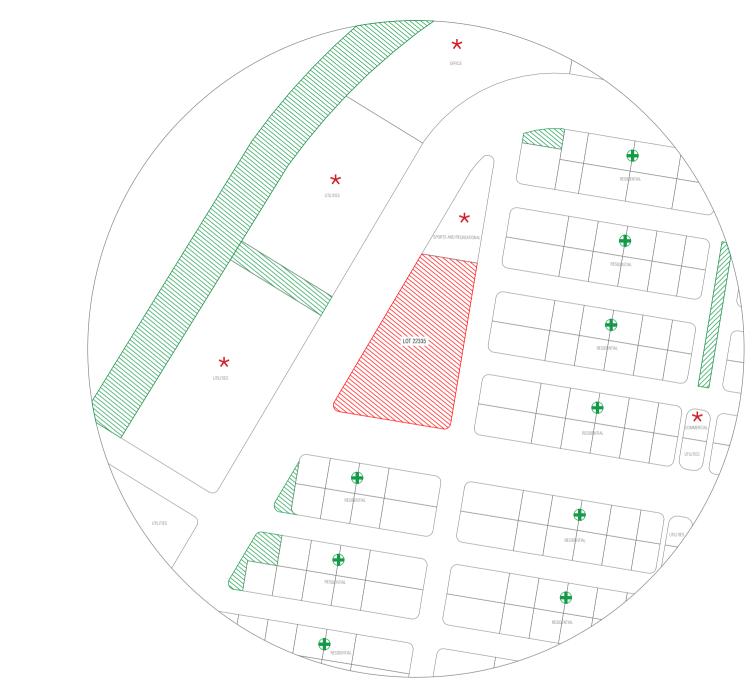

Revised by:

Revised date:

|    | HOUSING<br>DEVELOPMENT<br>CORPORATION |
|----|---------------------------------------|
| 11 |                                       |

O COMPLETED ONGOING ALLOCATED ★ PROPOSED

LEGEND:

LOT 22314

Drawing Name : Site context plan

(PARKING BUILDING)

Scale: N.T.S Drawing Stage: Proposed Map

Drawn by: Manha

Checked by:

Drawn date: 22nd Aug 2024