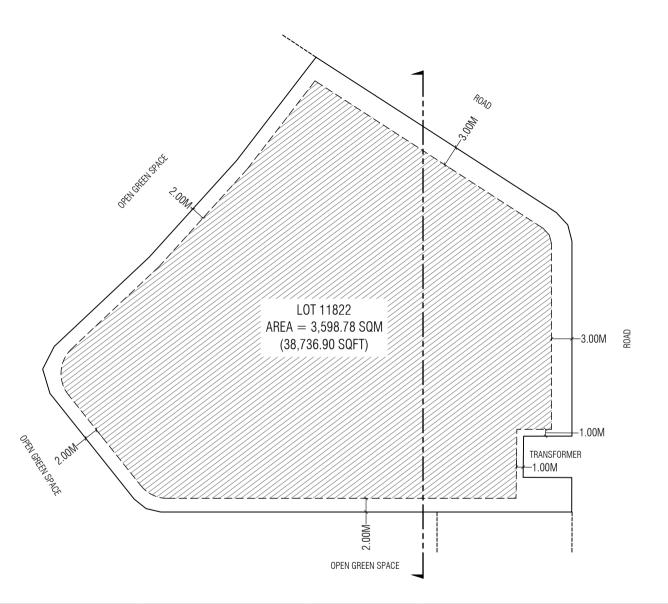

| Lot Number | Description      | Land Use | Plot Area      | Foot Print     | Gross Floor Area<br>(G.F.A) | Plot Ratio (F.S.I) | Site<br>Coverage | Floors / Max Height | Minimum<br>Number of Cars | Minimum<br>Number of<br>Motobike |
|------------|------------------|----------|----------------|----------------|-----------------------------|--------------------|------------------|---------------------|---------------------------|----------------------------------|
| 11822      | Parking Building | Parking  | 3,598.78 SQM   | 2,699.09 SQM   | 20,243.18 SQM               | 5.6                | 75%              | 8 Floors / 29.2m    | 444                       | 389                              |
| 11022      | Farking building | raikilig | 38,736.90 SQFT | 29,052.73 SQFT | 217,895.57 SQFT             | 5.0                | 13/0             | 6 FIGUIS / 29.200   | 444                       | 309                              |