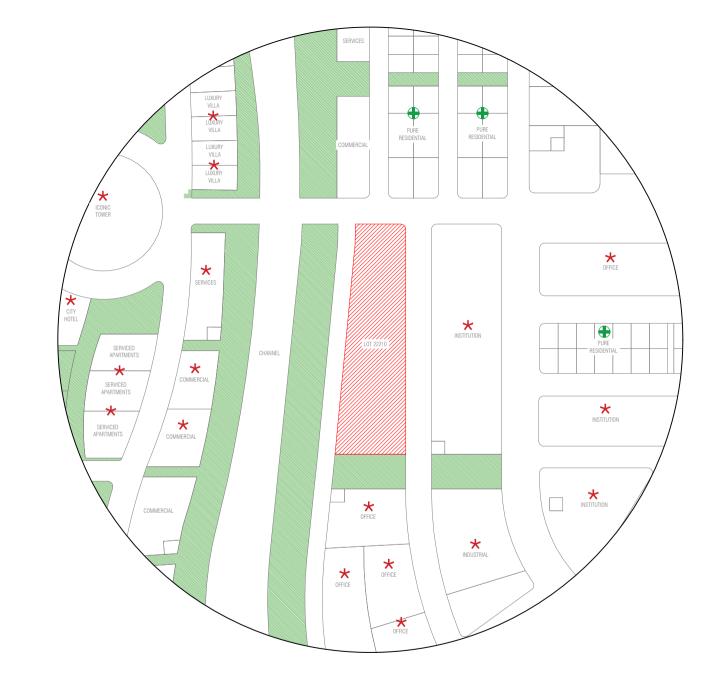

|                             |                             |              | PLANNERS                  |               | 1 [ | SURVEYORS      |               |             |  |  |
|-----------------------------|-----------------------------|--------------|---------------------------|---------------|-----|----------------|---------------|-------------|--|--|
| LOT 22210                   |                             |              |                           | Revised by:   |     | Surveyed by:   | Revised by:   | HOUSING     |  |  |
| (PARKING BUILDING)          |                             |              | Drawn date: 22nd Aug 2024 | Revised date: |     | Surveyed date: | Revised Date: | DEVELOPMENT |  |  |
| Drawing Name : Location map | Drawing Stage: Proposed map | Scale: N.T.S | Checked by:               | Ethink        |     | Checked by:    | Approved by:  |             |  |  |

| LOT 22210<br>(Parking building) |  | PLANNERS                  |               | SURVEYORS      |               |             |
|---------------------------------|--|---------------------------|---------------|----------------|---------------|-------------|
|                                 |  | Drawn by: Manha           | Revised by:   | Surveyed by:   | Revised by:   | HOUSING     |
|                                 |  | Drawn date: 22nd Aug 2024 | Revised date: | Surveyed date: | Revised Date: | DEVELOPMENT |
|                                 |  | Checked by:               | Antonio (     | Checked by:    | Approved by:  |             |
|                                 |  |                           | 7             |                |               |             |

LEGEND: ONPLETED ONGOING

ALLOCATED

★ PROPOSED

Æ

| 107.00010                                                        | PLANNERS                  | PLANNERS      |   | SURVEYORS      |               |             |
|------------------------------------------------------------------|---------------------------|---------------|---|----------------|---------------|-------------|
| LOT 22210                                                        | Drawn by: Manha           | Revised by:   |   | Surveyed by:   | Revised by:   | HOUSING     |
| (PARKING BUILDING)                                               | Drawn date: 22nd Aug 2024 | Revised date: | 7 | Surveyed date: | Revised Date: | DEVELOPMENT |
| Drawing Name : Plot Map Drawing Stage: Proposed map Scale: N.T.S | Checked by:               | Altono (      |   | Checked by:    | Approved by:  |             |