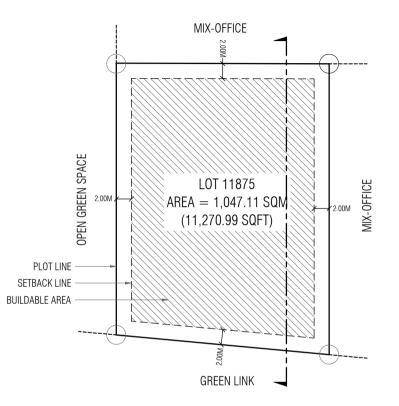

| LOT 11875<br>(Parking building)              |          | PLANNERS                  |               | SURVEYORS      |               |              |  |
|----------------------------------------------|----------|---------------------------|---------------|----------------|---------------|--------------|--|
|                                              |          | Drawn by: Razzan          | Revised by:   | Surveyed by:   | Revised by:   | HOUSING      |  |
|                                              |          | Drawn date: 29th Aug 2024 | Revised date: | Surveyed date: | Revised Date: | DEVELOPMENT  |  |
| Drawing Name : Plot Map Drawing Stage: Propo | ed Map S | Scale: N.T.S              | Checked by:   |                | Checked by:   | Approved by: |  |

| Lot Number | Description      | Land Use                 | Plot Area    | Foot Print    | Gross Floor Area<br>(G.F.A) | Plot Ratio (F.S.I) | Site<br>Coverage | Floors / Max Height | Minimum<br>Number of Cars | Minimum<br>Number of<br>Motobike |
|------------|------------------|--------------------------|--------------|---------------|-----------------------------|--------------------|------------------|---------------------|---------------------------|----------------------------------|
| 11875      | Parking Puilding | Parking                  | 1,047.11 SQM | 785.33 SQM    | 5,889.98 SQM                | 5.6                | 75%              | 8 Floors / 29.2m    | 129                       | 113                              |
| 110/5      | Parking building | Parking Building Parking |              | 8,453.21 SQFT | 63,399.16 SQFT              | 5.0                | 1370             | 8 FIGORS / 29.2m    | 129                       | 115                              |

| LOT 1107E                       |                             |                           | PLANNERS                    |                | SURVEYORS     |              |  |
|---------------------------------|-----------------------------|---------------------------|-----------------------------|----------------|---------------|--------------|--|
| LOT 11875<br>(parking building) |                             | Drawn by: Razzan          | Revised by: Naushad         | Surveyed by:   | Revised by:   | HOUSING      |  |
|                                 |                             | Drawn date: 29th Aug 2024 | Revised date: 9th/Sept 1024 | Surveyed date: | Revised Date: | DEVELOPMENT  |  |
| Drawing Name : Setback Plan     | Drawing Stage: Proposed Map | Scale: N.T.S              | Checked by:                 |                | Checked by:   | Approved by: |  |
|                                 |                             |                           |                             |                |               |              |  |