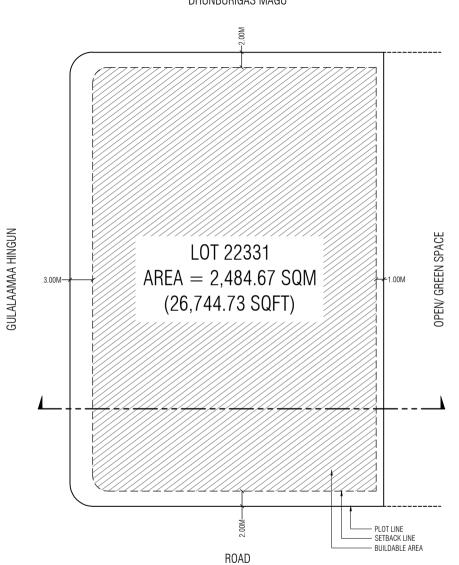

DHUNBURIGAS MAGU

| Lot Number    | Description      | Land Use | Plot Area      | Foot Print     | Gross Floor Area<br>(G.F.A) | Plot Ratio (F.S.I) | Site<br>Coverage | Floors / Max Height | Minimum<br>Number of Cars | Minimum<br>Number of<br>Motobike |
|---------------|------------------|----------|----------------|----------------|-----------------------------|--------------------|------------------|---------------------|---------------------------|----------------------------------|
| 22331         | Parking Building | Parking  | 2,484.67 SQM   | 1,987.74 SQM   | 14,908.05 SQM               | 60                 | 80%              | 8 Floors / 29.2m    | 348                       | 304                              |
| ZZ551 Parking | Parking bunuing  | Faiking  | 26,744.73 SQFT | 21,395.83 SQFT | 160,468.76 SQFT             | 0.0                | 80%              | 8 FIOOIS / 29.200   | 540                       | 504                              |

| 107.00001                                                            | PLANNERS                  | PLANNERS                     |                |               |         |
|----------------------------------------------------------------------|---------------------------|------------------------------|----------------|---------------|---------|
| LOT 22331                                                            | Drawn by: Hiyala          | Revised by: Manha            | Surveyed by:   | Revised by:   | HOUSING |
| (PARKING BUILDING)                                                   | Drawn date: 22nd Aug 2024 | Revised date: 09th Sept 2924 | Surveyed date: | Revised Date: |         |
| Drawing Name : Setback plan Drawing Stage: Proposed Map Scale: N.T.S | Checked by:               | A Maria                      | Checked by:    | Approved by:  |         |

DHUNBURIGAS MAGU

| LOT 22331<br>(parking building)   |                             | PLANNERS                  |                               | SURVEYORS      |               |              |  |
|-----------------------------------|-----------------------------|---------------------------|-------------------------------|----------------|---------------|--------------|--|
|                                   |                             | Drawn by: Hiyala          | Revised by: Manha             | Surveyed by:   | Revised by:   | HOUSING      |  |
|                                   |                             | Drawn date: 22nd Aug 2024 | Revised date: (J9th Sept 2024 | Surveyed date: | Revised Date: | DEVELOPMENT  |  |
| Drawing Name : Conceptual section | Drawing Stage: Proposed Map | Scale: N.T.S              | Checked by:                   | All Dirol      | Checked by:   | Approved by: |  |