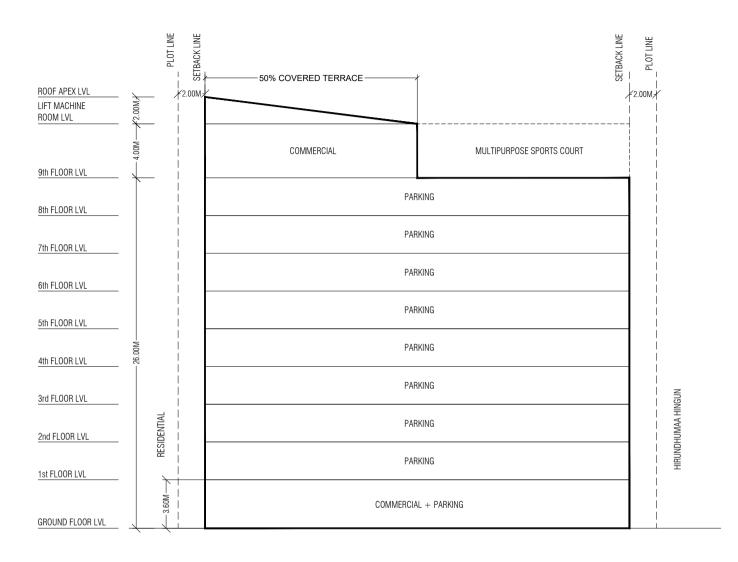

| LOT 00014                         |                                                                            | PLANNERS | PLANNERS                  |               | SURVEYORS   |                |               |                         |
|-----------------------------------|----------------------------------------------------------------------------|----------|---------------------------|---------------|-------------|----------------|---------------|-------------------------|
|                                   | LOT 22314<br>(PARKING BUILDING)                                            |          | Drawn by: Manha           | Revised by:   |             | Surveyed by:   | Revised by:   |                         |
| (PARKING BUILDING)                |                                                                            |          | Drawn date: 22nd Aug 2024 | Revised date: | 7           | Surveyed date: | Revised Date: | VELOPMENT<br>ORPORATION |
| Drawing Name : Conceptual section | Drawing Name : Conceptual section Drawing Stage: Proposed Map Scale: N.T.S |          | Checked by:               | A Maria       | $\setminus$ | Checked by:    | Approved by:  |                         |