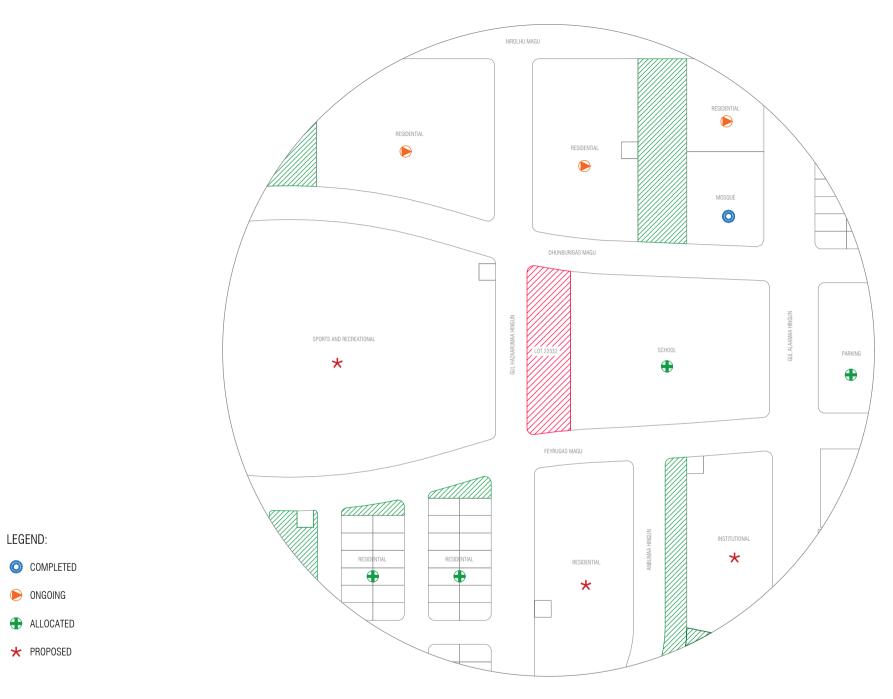

| LOT 22332                                          |          | PLANNERS     |                           | SURVEYORS     |                |               |         |
|----------------------------------------------------|----------|--------------|---------------------------|---------------|----------------|---------------|---------|
|                                                    |          |              | Drawn by: Hiyala          | Revised by:   | Surveyed by:   | Revised by:   | HOUSING |
| (PARKING BUILDING)                                 |          |              | Drawn date: 22nd Aug 2024 | Revised date: | Surveyed date: | Revised Date: |         |
| awing Name : Site context plan Drawing Stage: Prop | osed Map | Scale: N.T.S | Checked by:               |               | Checked by:    | Approved by:  |         |