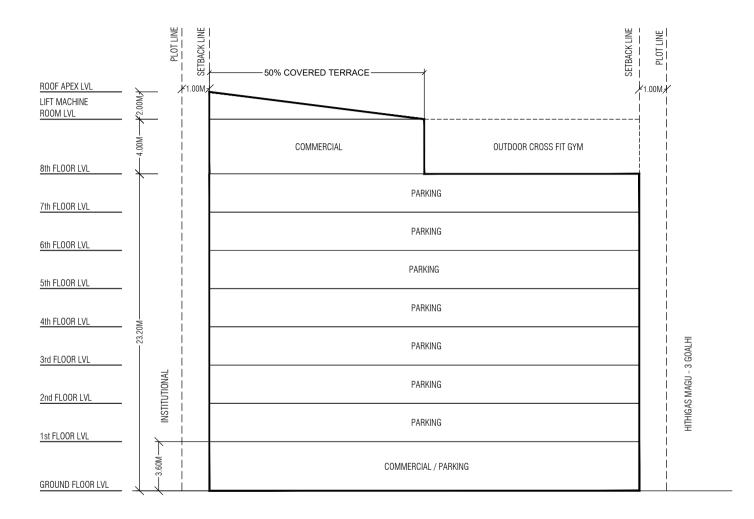

| LOT 22330                         |                             | PLANNERS         |                           | SURVEYORS                    |                |               |             |
|-----------------------------------|-----------------------------|------------------|---------------------------|------------------------------|----------------|---------------|-------------|
|                                   |                             | Drawn by: Hiyala | Revised by: Manha         | Surveyed by:                 | Revised by:    | HOUSING       |             |
| (PARKING BUILDING)                |                             |                  | Drawn date: 22nd Aug 2024 | Revised date: 09th Sept 2024 | Surveyed date: | Revised Date: | DEVELOPMENT |
| Drawing Name : Conceptual section | Drawing Stage: Proposed Map | Scale: N.T.S     | Checked by:               |                              | Checked by:    | Approved by:  |             |