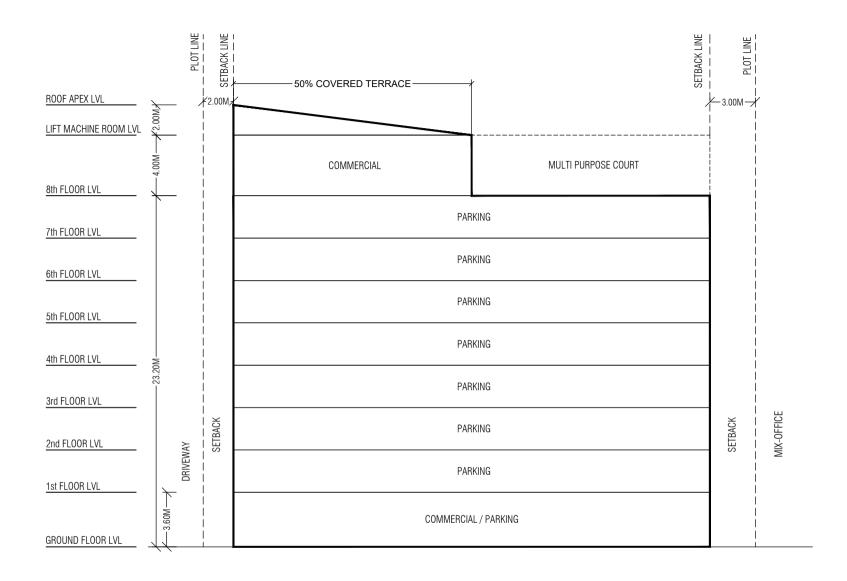

## PLEASE NOTE THAT MULTIPURPOSE SPORTS COURT MUST NOT ENTAIL FUTSAL/FOOTBALL COURTS

| LOT 11070                         | OT 11070                    |                |                           |                             | SURVEYORS      |               |  |
|-----------------------------------|-----------------------------|----------------|---------------------------|-----------------------------|----------------|---------------|--|
| LOT 11876                         |                             | Drawn by: Ziya | Revised by: Naushad       | Surveyed by:                | Revised by:    | HOUSING       |  |
| (PARKING BUILDING)                |                             |                | Drawn date: 29th Aug 2024 | Revised date: 9th Sept 2024 | Surveyed date: | Revised Date: |  |
| Drawing Name : Conceptual Section | Drawing Stage: Proposed Map | Scale: N.T.S   | Checked by:               | Hitting                     | Checked by:    | Approved by:  |  |