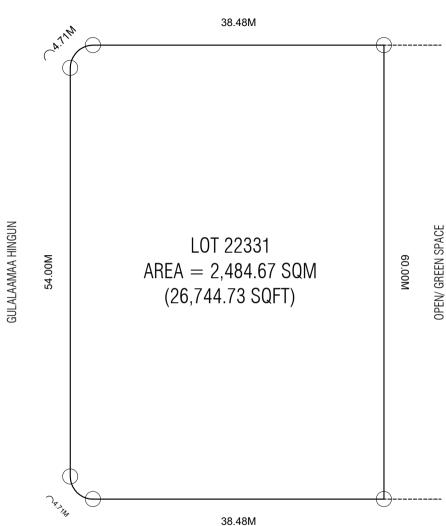

DHUNBURIGAS MAGU

| Lot Number    | Description      | Land Use | Plot Area      | Foot Print     | Gross Floor Area<br>(G.F.A) | Plot Ratio (F.S.I) | Site<br>Coverage | Floors / Max Height | Minimum<br>Number of Cars | Minimum<br>Number of<br>Motobike |
|---------------|------------------|----------|----------------|----------------|-----------------------------|--------------------|------------------|---------------------|---------------------------|----------------------------------|
| 22331         | Parking Building | Parking  | 2,484.67 SQM   | 1,987.74 SQM   | 14,908.05 SQM               | 60                 | 80%              | 8 Floors / 29.2m    | 348                       | 304                              |
| ZZ551 Parking | Parking bunuing  | Faiking  | 26,744.73 SQFT | 21,395.83 SQFT | 160,468.76 SQFT             | 0.0                | 80%              | 8 FIOOIS / 29.200   | 540                       | 504                              |