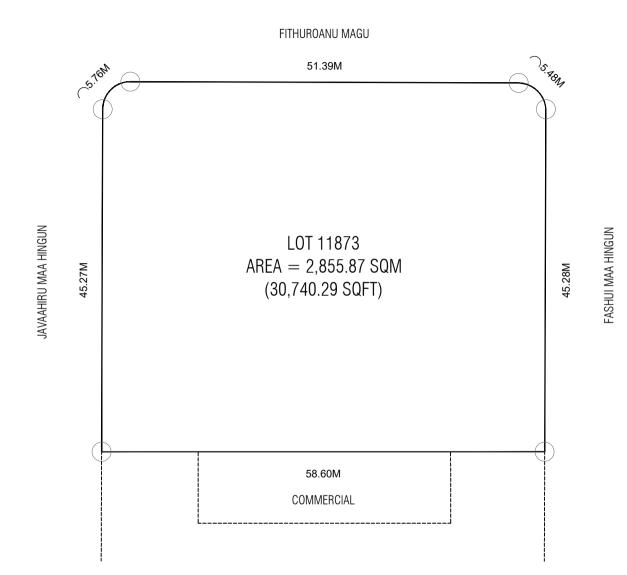

|                         |                             | PLANNERS        |                           |               | SURVEYORS    |                |               |  |
|-------------------------|-----------------------------|-----------------|---------------------------|---------------|--------------|----------------|---------------|--|
|                         |                             | Drawn by: Manha | Revised by:               |               | Surveyed by: | Revised by:    | HOUSING       |  |
| (PARKING BUILDING)      | (PARKING BUILDING)          |                 | Drawn date: 22nd Aug 2024 | Revised date: | Ż            | Surveyed date: | Revised Date: |  |
| Drawing Name : Plot map | Drawing Stage: Proposed Map | Scale: N.T.S    | Checked by:               |               | /            | Checked by:    | Approved by:  |  |

| Lot Number | Description      | Land Use | Plot Area      | Foot Print     | Gross Floor Area<br>(G.F.A) | Plot Ratio <mark>(F.S.I)</mark> | Site<br>Coverage | Floors / Max Height | Minimum<br>Number of Cars | Minimum<br>Number of<br>Motobike |
|------------|------------------|----------|----------------|----------------|-----------------------------|---------------------------------|------------------|---------------------|---------------------------|----------------------------------|
| 11873      | Parking Building | Parking  | 2,855.87 SQM   | 2,141.90 SQM   | 9,638.55 SQM                | 24                              | 75%              | 5 Floors / 20.8m    | 154                       | 135                              |
| 11075      | Parking building | Faiking  | 30,740.29 SQFT | 23,055.20 SQFT | 103,748.39 SQFT             | 5.4                             | 1370             | 5 FIGUR / 20.811    | 134                       | 155                              |