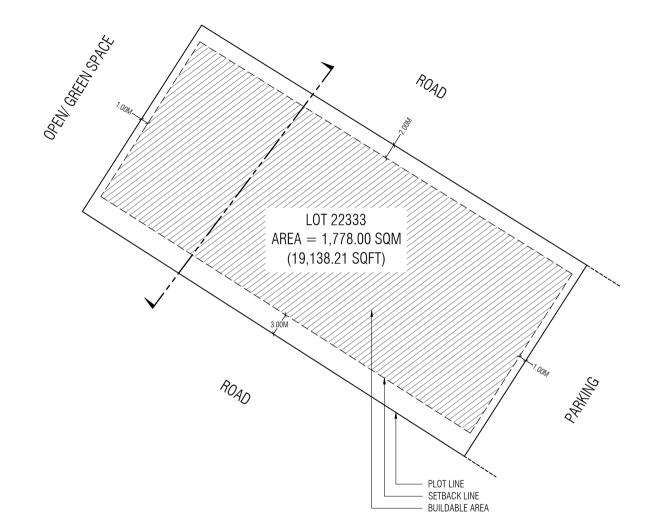

| LOT 22333<br>(Parking building) |                             | PLANNERS                  |                  | SURVEYORS      |               |              |         |  |
|---------------------------------|-----------------------------|---------------------------|------------------|----------------|---------------|--------------|---------|--|
|                                 |                             |                           | Drawn by: Hiyala | Revised by:    | Surveyed by:  | Revised by:  | HOUSING |  |
|                                 |                             | Drawn date: 22nd Aug 2024 | Revised date:    | Surveyed date: | Revised Date: | DEVELOPMENT  |         |  |
| Drawing Name : Location map     | Drawing Stage: Proposed Map | Scale: N.T.S              | Checked by:      | HANN           | Checked by:   | Approved by: |         |  |