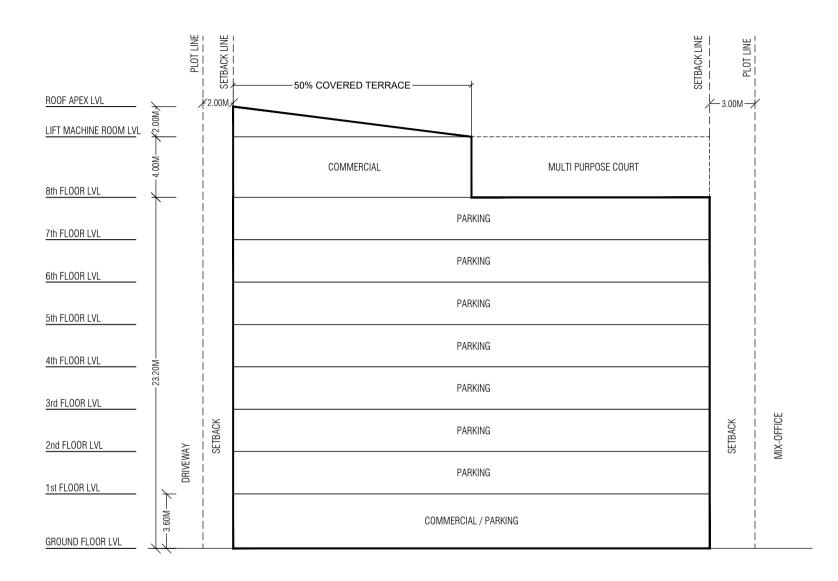

## PLEASE NOTE THAT MULTIPURPOSE SPORTS COURT MUST NOT ENTAIL FUTSAL/FOOTBALL COURTS

| LOT 11075                         | 07.11075                    |                  |                           |                             | SURVEYORS      |               |  |
|-----------------------------------|-----------------------------|------------------|---------------------------|-----------------------------|----------------|---------------|--|
|                                   |                             | Drawn by: Razzan | Revised by: Naushad       | Surveyed by:                | Revised by:    | HOUSING       |  |
| (PARKING BUILDING)                | ING BUILDING)               |                  | Drawn date: 29th Aug 2024 | Revised date: 9th Sept 2024 | Surveyed date: | Revised Date: |  |
| Drawing Name : Conceptual Section | Drawing Stage: Proposed Map | Scale: N.T.S     | Checked by:               | Hattan                      | Checked by:    | Approved by:  |  |