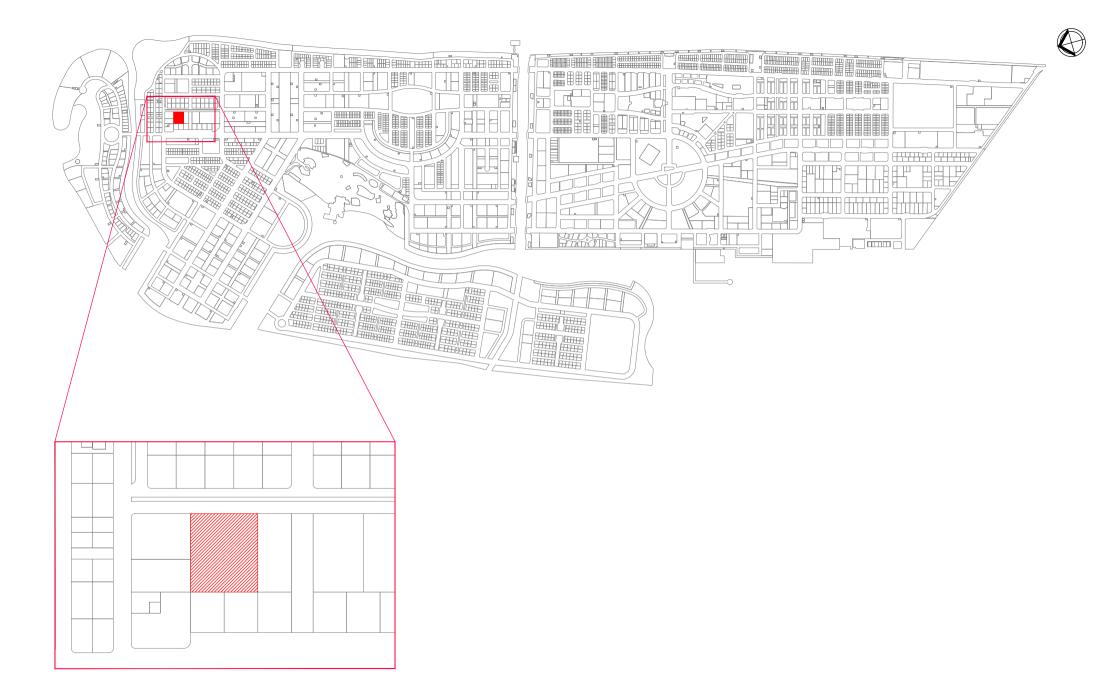

| 107.117.40                                                                                           |  |                             | PLANNERS      |                | SURVEYORS     |         |  |  |
|------------------------------------------------------------------------------------------------------|--|-----------------------------|---------------|----------------|---------------|---------|--|--|
| LOT 11746<br>(PARKING BUILDING) Drawing Name : Location map Drawing Stage: Proposed Map Scale: N.T.S |  | Drawn by: Manha Revised by: |               | Surveyed by:   | Revised by:   | HOUSING |  |  |
|                                                                                                      |  | Drawn date: 22nd Aug 2024   | Revised date: | Surveyed date: | Revised Date: |         |  |  |
|                                                                                                      |  | Checked by:                 |               | Checked by:    | Approved by:  |         |  |  |