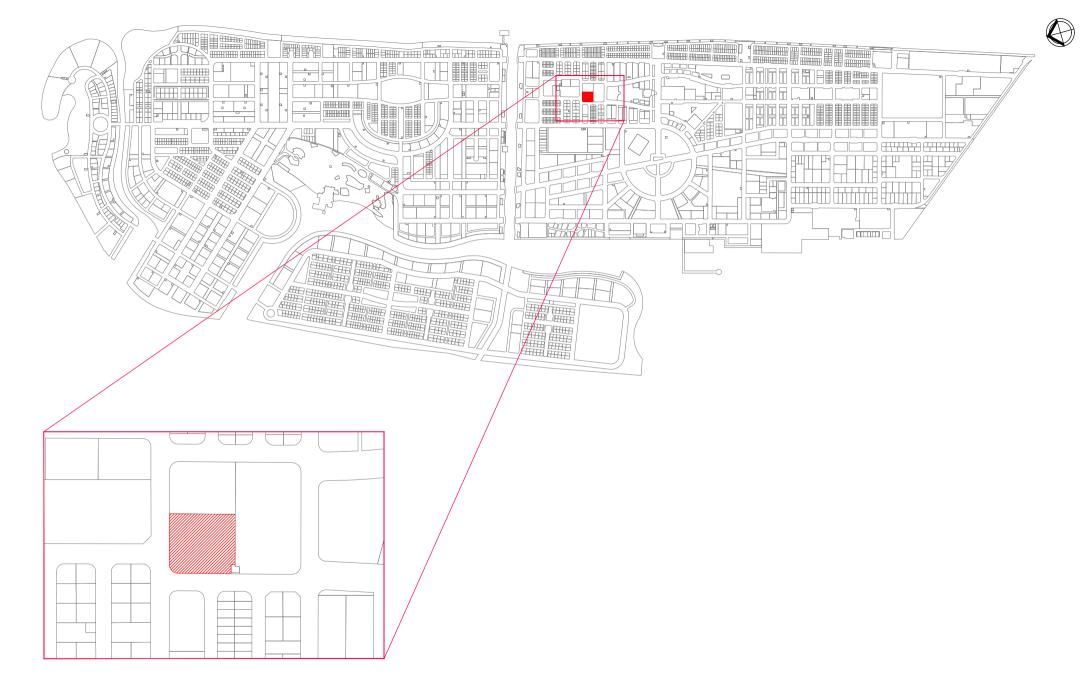

| 107.117.40                                                                                           |  |                             | PLANNERS      |                | SURVEYORS     |         |  |  |
|------------------------------------------------------------------------------------------------------|--|-----------------------------|---------------|----------------|---------------|---------|--|--|
| LOT 11746<br>(PARKING BUILDING) Drawing Name : Location map Drawing Stage: Proposed Map Scale: N.T.S |  | Drawn by: Manha Revised by: |               | Surveyed by:   | Revised by:   | HOUSING |  |  |
|                                                                                                      |  | Drawn date: 22nd Aug 2024   | Revised date: | Surveyed date: | Revised Date: |         |  |  |
|                                                                                                      |  | Checked by:                 |               | Checked by:    | Approved by:  |         |  |  |