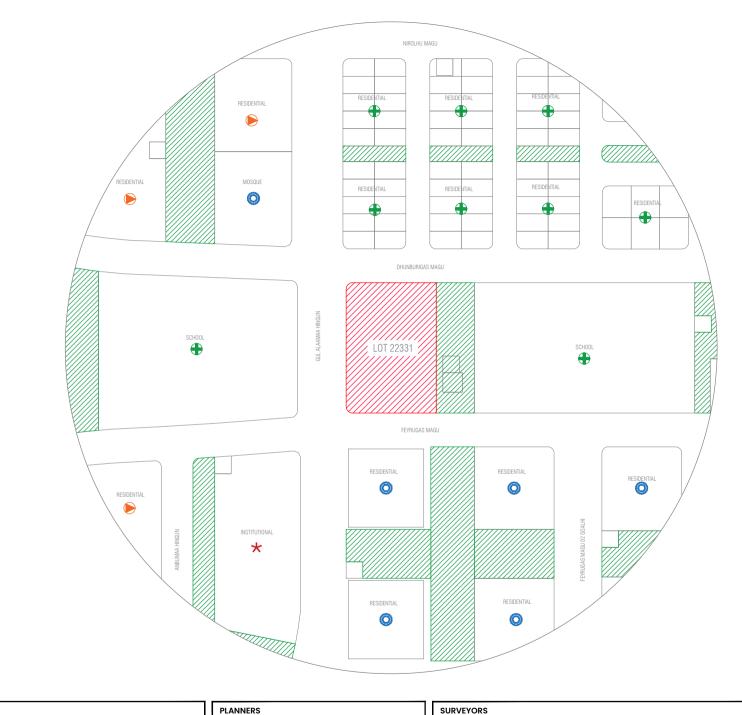

| LOT 22331<br>(PARKING BUILDING) |                             | PLANNERS     | PLANNERS                  |               |            |                |               |             |
|---------------------------------|-----------------------------|--------------|---------------------------|---------------|------------|----------------|---------------|-------------|
|                                 |                             |              | Drawn by: Hiyala          | Revised by:   | $\bigcirc$ | Surveyed by:   | Revised by:   | HOUSING     |
|                                 |                             |              | Drawn date: 22nd Aug 2024 | Revised date: |            | Surveyed date: | Revised Date: | DEVELOPMENT |
| Drawing Name : Location map     | Drawing Stage: Proposed Map | Scale: N.T.S | Checked by:               |               | Harres /   | Checked by:    | Approved by:  |             |

| HOUSING<br>DEVELOPMENT<br>CORPORATION |
|---------------------------------------|
|---------------------------------------|

★ PROPOSED

LOT 22331

(PARKING BUILDING)

Drawing Name : Site context plan Drawing Stage: Proposed Map

ROAD

#### PLEASE NOTE THAT THIS IS NOT A SURVEYED MAP AND THE INFORMATION IN THIS DRAWING IS SUBJECT TO CHANGE

| (PARKING BUILDING)                 |                   | PLANNERS                  |               | 1[     | SURVEYORS      |               |              |  |
|------------------------------------|-------------------|---------------------------|---------------|--------|----------------|---------------|--------------|--|
|                                    |                   | Drawn by: Hiyala          | Revised by:   | 1[     | Surveyed by:   | Revised by:   | HOUSING      |  |
|                                    |                   | Drawn date: 22nd Aug 2024 | Revised date: |        | Surveyed date: | Revised Date: |              |  |
| Drawing Name : Plot map Drawing St | age: Proposed Map | Scale: N.T.S              | Checked by:   | Attons |                | Checked by:   | Approved by: |  |

DHUNBURIGAS MAGU

| Lot Number    | Description      | Land Use | Plot Area      | Foot Print     | Gross Floor Area<br>(G.F.A) | Plot Ratio (F.S.I) | Site<br>Coverage | Floors / Max Height | Minimum<br>Number of Cars | Minimum<br>Number of<br>Motobike |
|---------------|------------------|----------|----------------|----------------|-----------------------------|--------------------|------------------|---------------------|---------------------------|----------------------------------|
| 22331         | Parking Building | Parking  | 2,484.67 SQM   | 1,987.74 SQM   | 14,908.05 SQM               | 60                 | 80%              | 8 Floors / 29.2m    | 348                       | 304                              |
| ZZ551 Parking | Parking bunuing  | Faiking  | 26,744.73 SQFT | 21,395.83 SQFT | 160,468.76 SQFT             | 0.0                | 80%              | 8 FIOOIS / 29.200   | 540                       | 504                              |