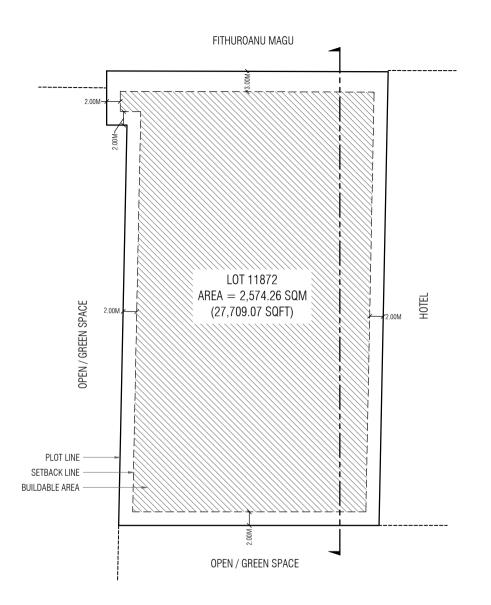

A

| Lot Number | Description      | Land Use | Plot Area      | Foot Print     | Gross Floor Area<br>(G.F.A) | Plot Ratio (F.S.I) | Site<br>Coverage | Floors / Max Height | Minimum<br>Number of Cars | Minimum<br>Number of<br>Motobike |
|------------|------------------|----------|----------------|----------------|-----------------------------|--------------------|------------------|---------------------|---------------------------|----------------------------------|
| 11872      | Parking Building | Parking  | 2,574.26 SQM   | 2,059.41 SQM   | 15,445.58 SQM               | 60                 | 80%              | 8 Floors / 29.2m    | 318                       | 278                              |
| 11072      | Parking building | Parking  | 27,709.07 SQFT | 22,167.28 SQFT | 166,254.68 SQFT             | 6.0                | 0070             | 8 FIOOIS / 29.211   | 510                       | 276                              |