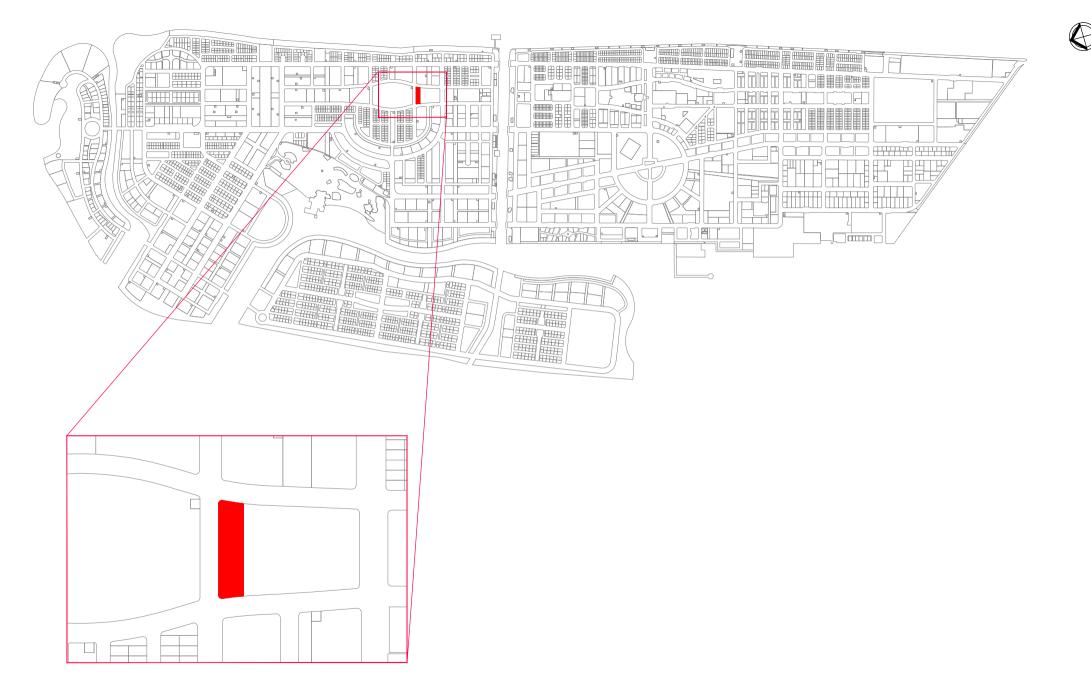

| 107.117.40                                                                                           |  |                             | PLANNERS      |                | SURVEYORS     |         |  |  |
|------------------------------------------------------------------------------------------------------|--|-----------------------------|---------------|----------------|---------------|---------|--|--|
| LOT 11746<br>(PARKING BUILDING) Drawing Name : Location map Drawing Stage: Proposed Map Scale: N.T.S |  | Drawn by: Manha Revised by: |               | Surveyed by:   | Revised by:   | HOUSING |  |  |
|                                                                                                      |  | Drawn date: 22nd Aug 2024   | Revised date: | Surveyed date: | Revised Date: |         |  |  |
|                                                                                                      |  | Checked by:                 |               | Checked by:    | Approved by:  |         |  |  |