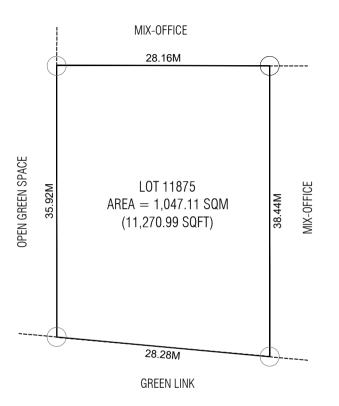

| LOT 11875<br>(Parking building)              |          | PLANNERS                  |               | SURVEYORS      |               |              |  |
|----------------------------------------------|----------|---------------------------|---------------|----------------|---------------|--------------|--|
|                                              |          | Drawn by: Razzan          | Revised by:   | Surveyed by:   | Revised by:   | HOUSING      |  |
|                                              |          | Drawn date: 29th Aug 2024 | Revised date: | Surveyed date: | Revised Date: | DEVELOPMENT  |  |
| Drawing Name : Plot Map Drawing Stage: Propo | ed Map S | Scale: N.T.S              | Checked by:   |                | Checked by:   | Approved by: |  |

| Lot Number | Description      | Land Use                 | Plot Area    | Foot Print    | Gross Floor Area<br>(G.F.A) | Plot Ratio (F.S.I) | Site<br>Coverage | Floors / Max Height | Minimum<br>Number of Cars | Minimum<br>Number of<br>Motobike |
|------------|------------------|--------------------------|--------------|---------------|-----------------------------|--------------------|------------------|---------------------|---------------------------|----------------------------------|
| 11875      | Parking Puilding | Parking                  | 1,047.11 SQM | 785.33 SQM    | 5,889.98 SQM                | 5.6                | 75%              | 8 Floors / 29.2m    | 129                       | 113                              |
| 110/5      | Parking building | Parking Building Parking |              | 8,453.21 SQFT | 63,399.16 SQFT              | 5.0                | 1370             | 8 FIGORS / 29.2m    | 129                       | 115                              |