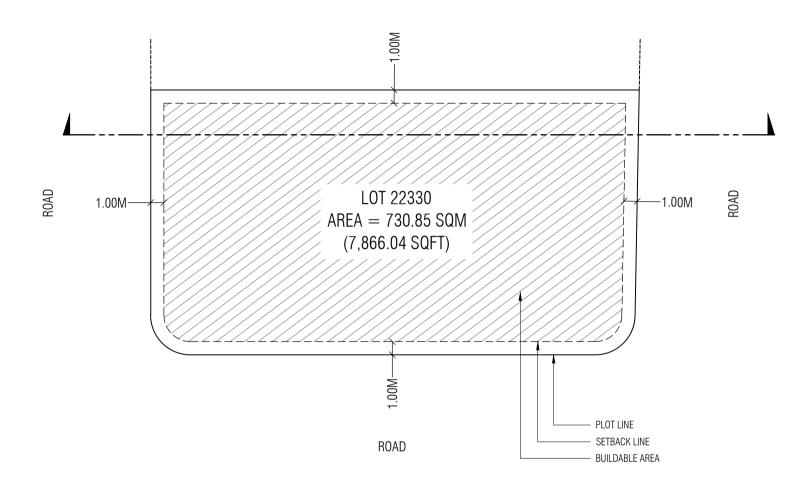

| LOT 22330                   |                             | PLANNERS     |                  | SURVEYORS                    |                |               |         |
|-----------------------------|-----------------------------|--------------|------------------|------------------------------|----------------|---------------|---------|
|                             |                             |              | Drawn by: Hiyala | Revised by: Manha            | Surveyed by:   | Revised by:   | HOUSING |
| (PARKING BUILDING)          |                             | Dra          |                  | Revised date: 09th Sept 2024 | Surveyed date: | Revised Date: |         |
| Drawing Name : Setback plan | Drawing Stage: Proposed Map | Scale: N.T.S | Checked by:      |                              | Checked by:    | Approved by:  |         |