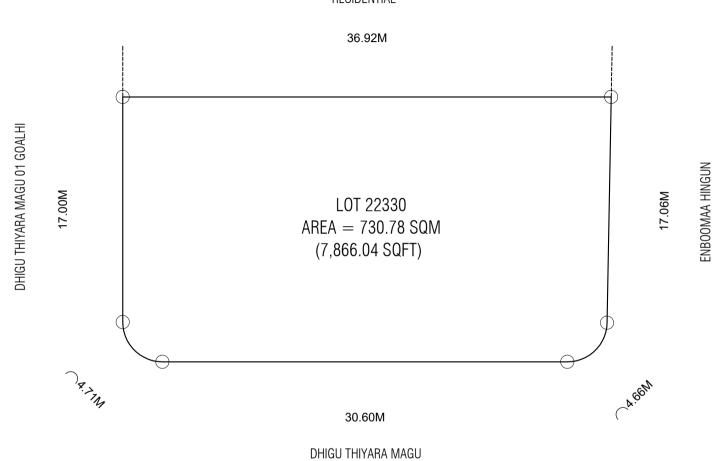

RESIDENTIAL

| LOT 22330               |                             | PLANNERS         | PLANNERS                  |                                         | ORS       |             |               |             |
|-------------------------|-----------------------------|------------------|---------------------------|-----------------------------------------|-----------|-------------|---------------|-------------|
|                         |                             | Drawn by: Hiyala | Revised by:               | Surveyed I                              | by:       | Revised by: | HOUSING       |             |
| (PARKING BUILDING)      | (PARKING BUILDING)          |                  | Drawn date: 22nd Aug 2024 | Drawn date: 22nd Aug 2024 Revised date: |           | date:       | Revised Date: | DEVELOPMENT |
| Drawing Name : Plot map | Drawing Stage: Proposed Map | Scale: N.T.S     | Checked by:               | HANN                                    | Checked k | by:         | Approved by:  |             |
| <b>L</b>                |                             |                  |                           | $\sim$                                  |           |             |               |             |

| Lot Number       | Description      | Land Use | Plot Area     | Foot Print    | Gross Floor Area<br>(G.F.A) | Plot Ratio (F.S.I) | Site<br>Coverage | Floors / Max Height | Minimum<br>Number of Cars | Minimum<br>Number of<br>Motobike |
|------------------|------------------|----------|---------------|---------------|-----------------------------|--------------------|------------------|---------------------|---------------------------|----------------------------------|
| 22330            | Parking Building | Parking  | 730.78 SQM    | 584.62 SQM    | 4,384.65 SQM                | 6.0                | 80%              | 8 Floors / 29.2m    | 108                       | 90                               |
| Parking Building |                  | Faikilig | 7,866.04 SQFT | 6,292.79 SQFT | 47, 195.93 SQFT             | 0.0                | 00/0             | 0110013 / 29.211    | 100                       | 60                               |