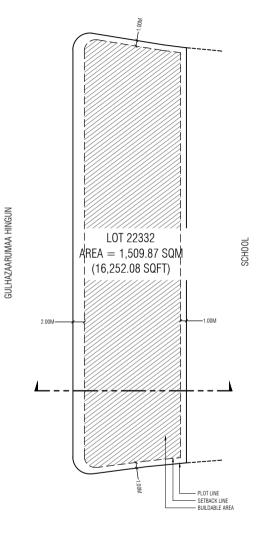

| LOT 00000                       | LOT 20222                   |                           |                            |                   | SURVEYORS     |              |                            |         |  |
|---------------------------------|-----------------------------|---------------------------|----------------------------|-------------------|---------------|--------------|----------------------------|---------|--|
| LOT 22332<br>(Parking building) |                             |                           | Drawn by: Hiyala           | Revised by: Laisa | Surveyed by:  | Revised by:  |                            | HOUSING |  |
|                                 |                             | Drawn date: 22nd Aug 2024 | Revised date: 9th &ep 2024 | Surveyed date:    | Revised Date: |              | DEVELOPMENT<br>CORPORATION |         |  |
| Drawing Name : Setback plan     | Drawing Stage: Proposed Map | Scale: N.T.S              | Checked by:                | HANN              | Checked by:   | Approved by: |                            |         |  |
|                                 |                             |                           |                            |                   |               |              |                            |         |  |