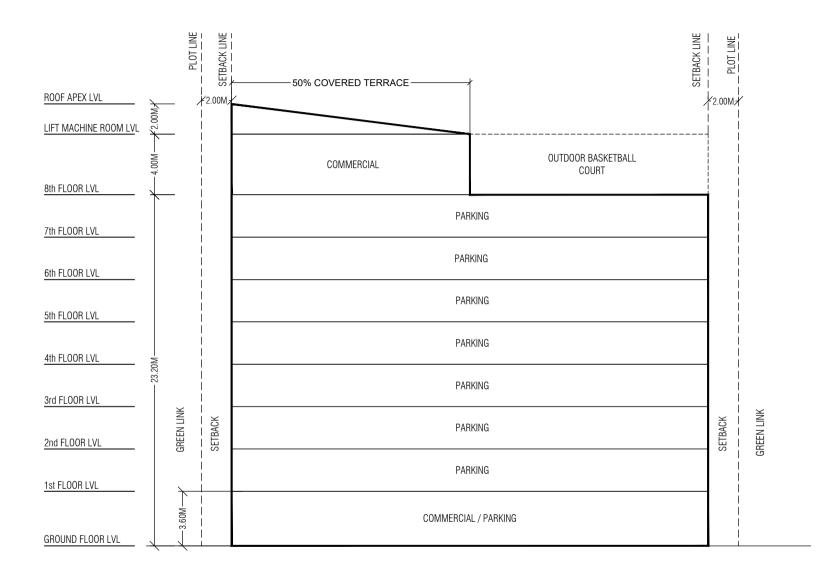

| LOT 1107E                       |                             |                           | PLANNERS                    |                | SURVEYORS     |              |  |
|---------------------------------|-----------------------------|---------------------------|-----------------------------|----------------|---------------|--------------|--|
| LOT 11875<br>(parking building) |                             | Drawn by: Razzan          | Revised by: Naushad         | Surveyed by:   | Revised by:   | HOUSING      |  |
|                                 |                             | Drawn date: 29th Aug 2024 | Revised date: 9th/Sept 1024 | Surveyed date: | Revised Date: | DEVELOPMENT  |  |
| Drawing Name : Setback Plan     | Drawing Stage: Proposed Map | Scale: N.T.S              | Checked by:                 |                | Checked by:   | Approved by: |  |
|                                 |                             |                           |                             |                |               |              |  |

## PLEASE NOTE THAT MULTIPURPOSE SPORTS COURT MUST NOT ENTAIL FUTSAL/FOOTBALL COURTS

| LOT 11075                         | 07.11075                    |                  |                           |                             | SURVEYORS      |               |  |
|-----------------------------------|-----------------------------|------------------|---------------------------|-----------------------------|----------------|---------------|--|
|                                   |                             | Drawn by: Razzan | Revised by: Naushad       | Surveyed by:                | Revised by:    | HOUSING       |  |
| (PARKING BUILDING)                | ING BUILDING)               |                  | Drawn date: 29th Aug 2024 | Revised date: 9th Sept 2024 | Surveyed date: | Revised Date: |  |
| Drawing Name : Conceptual Section | Drawing Stage: Proposed Map | Scale: N.T.S     | Checked by:               | Hattan                      | Checked by:    | Approved by:  |  |