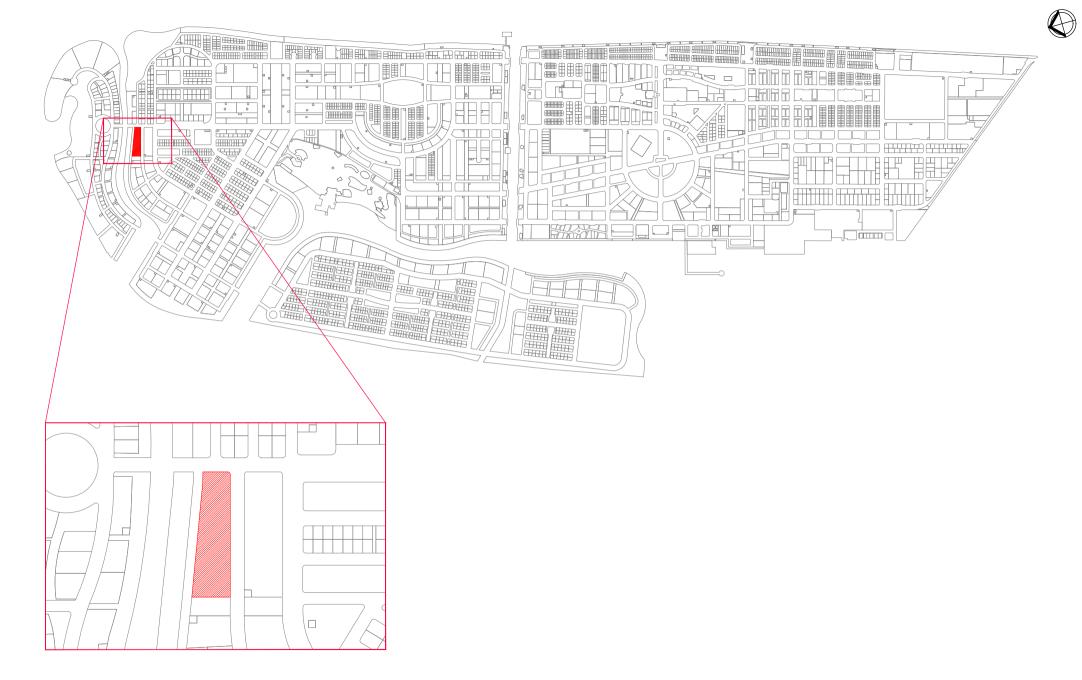

O COMPLETED

ONGOING

ALLOCATED

| 107.1070                        |                             |              | PLANNERS                  |               | SURVEYORS      |               |   |         |  |
|---------------------------------|-----------------------------|--------------|---------------------------|---------------|----------------|---------------|---|---------|--|
| LOT 11876                       |                             |              | Drawn by: Ziya            | Revised by:   | Surveyed by:   | Revised by:   |   | HOUSING |  |
| (PARKING BUILDING)              |                             |              | Drawn date: 29th Aug 2024 | Revised date: | Surveyed date: | Revised Date: |   |         |  |
| Drawing Name : Site Context Map | Drawing Stage: Proposed Map | Scale: N.T.S | Checked by:               | And and       | Checked by:    | Approved by:  |   |         |  |
|                                 |                             |              |                           | \             |                |               | - |         |  |