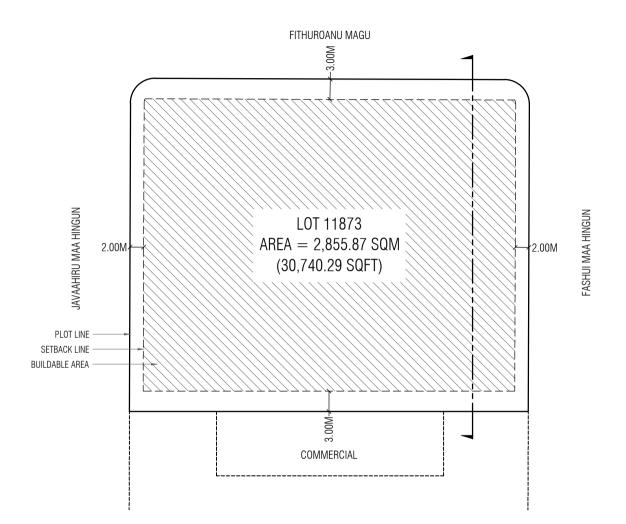

| LOT 11873                   |                             | PLANNERS        |                           | SURVEYORS     |                |               |  |
|-----------------------------|-----------------------------|-----------------|---------------------------|---------------|----------------|---------------|--|
|                             |                             | Drawn by: Manha | Revised by:               | Surveyed by:  | Revised by:    | HOUSING       |  |
| (PARKING BUILDING)          | (PARKING BUILDING)          |                 | Drawn date: 22nd Aug 2024 | Revised date: | Surveyed date: | Revised Date: |  |
| Drawing Name : Setback plan | Drawing Stage: Proposed Map | Scale: N.T.S    | Checked by:               |               | Checked by:    | Approved by:  |  |
|                             |                             |                 |                           |               |                |               |  |