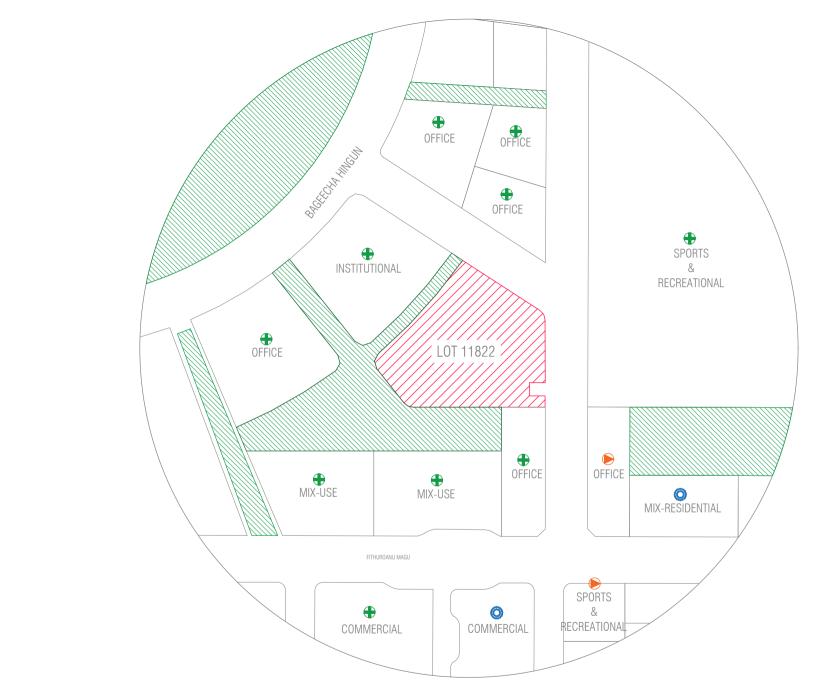

O COMPLETED

ONGOING

ALLOCATED

| LOT 11822 Drawn by. Hiyala Revised by. Revised by. Revised by.                                                 | HOUSING |
|----------------------------------------------------------------------------------------------------------------|---------|
| (PARKING BUILDING) Drawn date: 19th Aug 2024 Revised date: Surveyed date: Revised Date:                        |         |
| Drawing Name : Site context plan Drawing Stage: Proposed Map Scale: N.T.S Checked by: Checked by: Approved by: |         |