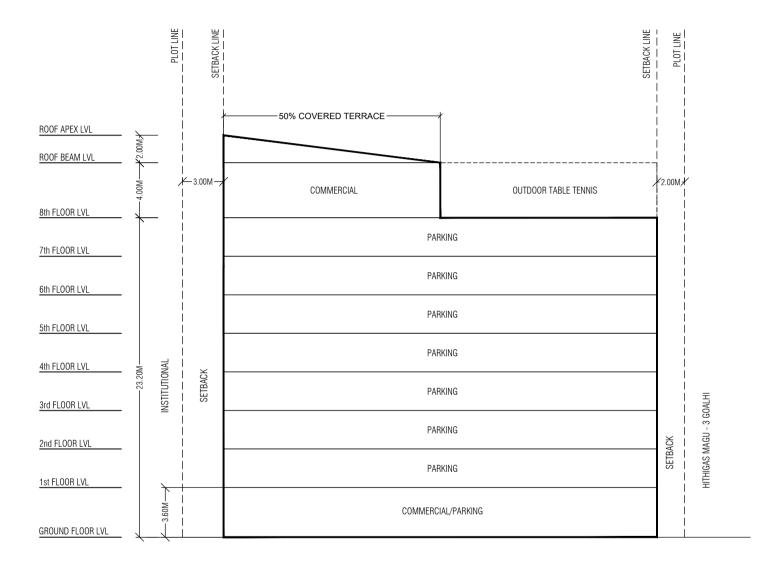

| LOT 22333<br>(Parking building) |                             | PLANNERS                  |                  | SURVEYORS      |               |              |         |  |
|---------------------------------|-----------------------------|---------------------------|------------------|----------------|---------------|--------------|---------|--|
|                                 |                             |                           | Drawn by: Hiyala | Revised by:    | Surveyed by:  | Revised by:  | HOUSING |  |
|                                 |                             | Drawn date: 22nd Aug 2024 | Revised date:    | Surveyed date: | Revised Date: | DEVELOPMENT  |         |  |
| Drawing Name : Location map     | Drawing Stage: Proposed Map | Scale: N.T.S              | Checked by:      | HANN           | Checked by:   | Approved by: |         |  |