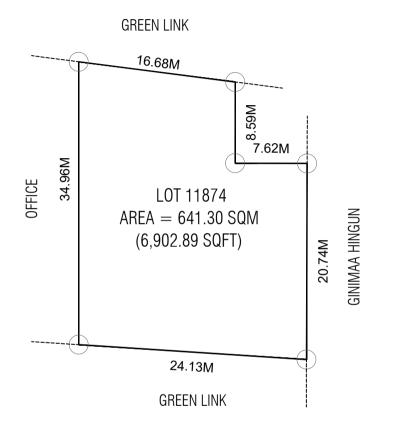

| LOT 11874<br>(parking building)      |                 | PLANNERS                  |               | 1 [                                   | SURVEYORS                    |             |              |  |
|--------------------------------------|-----------------|---------------------------|---------------|---------------------------------------|------------------------------|-------------|--------------|--|
|                                      |                 | Drawn by: Naushad         | Revised by:   |                                       | Surveyed by:                 | Revised by: | HOUSING      |  |
|                                      |                 | Drawn date: 29th Aug 2024 | Revised date: |                                       | Surveyed date: Revised Date: |             |              |  |
| Drawing Name : Plot map Drawing Stag | e: Proposed Map | Scale: N.T.S              | Checked by:   | A A A A A A A A A A A A A A A A A A A |                              | Checked by: | Approved by: |  |

| Lot Number | Description      | Land Use | Plot Area     | Foot Print    | Gross Floor Area<br>(G.F.A) | Plot Ratio (F.S.I) | Site<br>Coverage | Floors / Max Height | Minimum<br>Number of Cars | Minimum<br>Number of<br>Motobike |
|------------|------------------|----------|---------------|---------------|-----------------------------|--------------------|------------------|---------------------|---------------------------|----------------------------------|
| 11874      | Parking Building | Parking  | 641.30 SQM    | 480.98 SQM    | 3,607.35 SQM                | E C                | 750/             | 8 Floors / 29.2m    | 70                        | 60                               |
| 11074      | Parking building | Faiking  | 6,902.88 SQFT | 5,177.22 SQFT | 38,829.15 SQFT              | 5.0                | /5%              | 8 FIGUIS 7 23.211   | 75                        | 09                               |