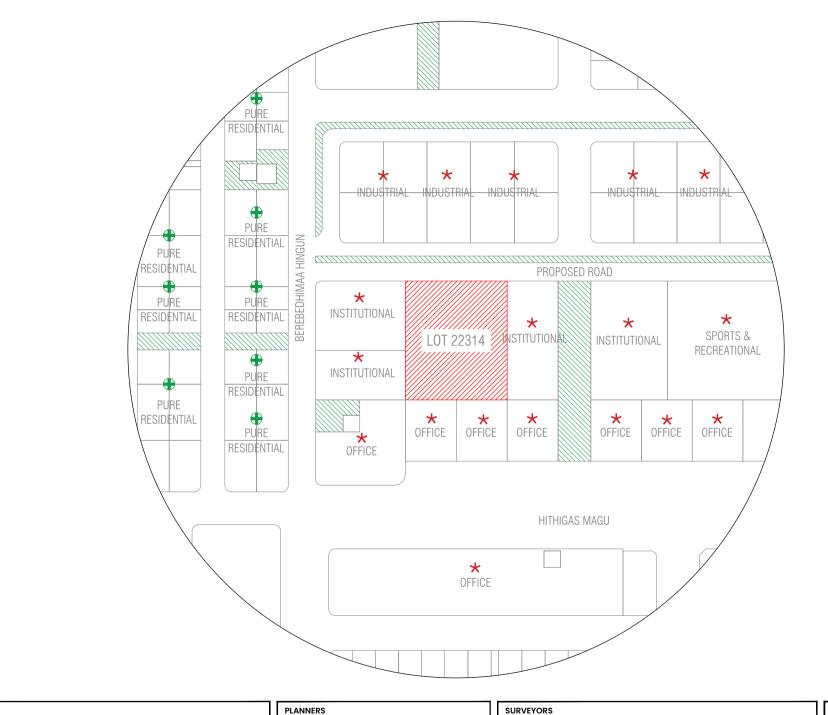

|                             |                             | PLANNERS     | PLANNERS                  |               | SURVEYORS    |            |               |             |  |  |
|-----------------------------|-----------------------------|--------------|---------------------------|---------------|--------------|------------|---------------|-------------|--|--|
|                             | OT 22314                    |              | Drawn by: Manha           | Revised by:   | Surveyed by: |            | Revised by:   | HOUSING     |  |  |
| (PARKING BUILDING)          | (PARKING BUILDING)          |              | Drawn date: 22nd Aug 2024 | Revised date: | Survey       | eyed date: | Revised Date: | DEVELOPMENT |  |  |
| Drawing Name : Location map | Drawing Stage: Proposed Map | Scale: N.T.S | Checked by:               | All David     | Check        | cked by:   | Approved by:  |             |  |  |

Revised by:

Revised date:

|    | HOUSING<br>DEVELOPMENT<br>CORPORATION |
|----|---------------------------------------|
| 11 |                                       |

O COMPLETED ONGOING ALLOCATED ★ PROPOSED

LEGEND:

LOT 22314

Drawing Name : Site context plan

(PARKING BUILDING)

Scale: N.T.S Drawing Stage: Proposed Map

Drawn by: Manha

Checked by:

Drawn date: 22nd Aug 2024