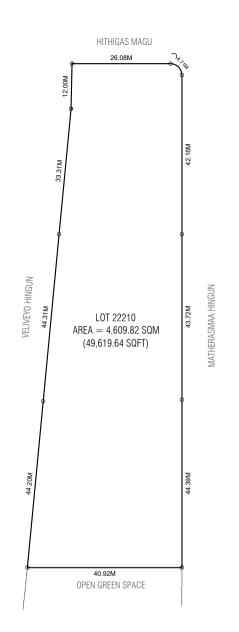

LEGEND: ONPLETED ONGOING

ALLOCATED

★ PROPOSED

Æ

| 107.00010                                                        | PLANNERS                  | PLANNERS      |   | SURVEYORS      |               |             |
|------------------------------------------------------------------|---------------------------|---------------|---|----------------|---------------|-------------|
| LOT 22210                                                        | Drawn by: Manha           | Revised by:   |   | Surveyed by:   | Revised by:   | HOUSING     |
| (PARKING BUILDING)                                               | Drawn date: 22nd Aug 2024 | Revised date: | 7 | Surveyed date: | Revised Date: | DEVELOPMENT |
| Drawing Name : Plot Map Drawing Stage: Proposed map Scale: N.T.S | Checked by:               | Altono (      |   | Checked by:    | Approved by:  |             |

| Lot Number | Description      | Land Use | Plot Area      | Foot Print     | Gross Floor Area<br>(G.F.A) | Plot Ratio (F.S.I) | Site<br>Coverage | Floors / Max Height | Minimum<br>Number of Cars | Minimum<br>Number of<br>Motobike |
|------------|------------------|----------|----------------|----------------|-----------------------------|--------------------|------------------|---------------------|---------------------------|----------------------------------|
| 22210      | Parking Building | Parking  | 4,609.82 SQM   | 3,457.37 SQM   | 25,930.28 SQM               | E C                | 75%              | 8 Floors / 29.2m    | 560                       | 400                              |
| 22210      | Parking building | Faiking  | 49,619.64 SQFT | 37,214.78 SQFT | 279,110.94 SQFT             | 5.0                | 13/0             | 8 FI0015 / 29.211   | 569                       | 498                              |