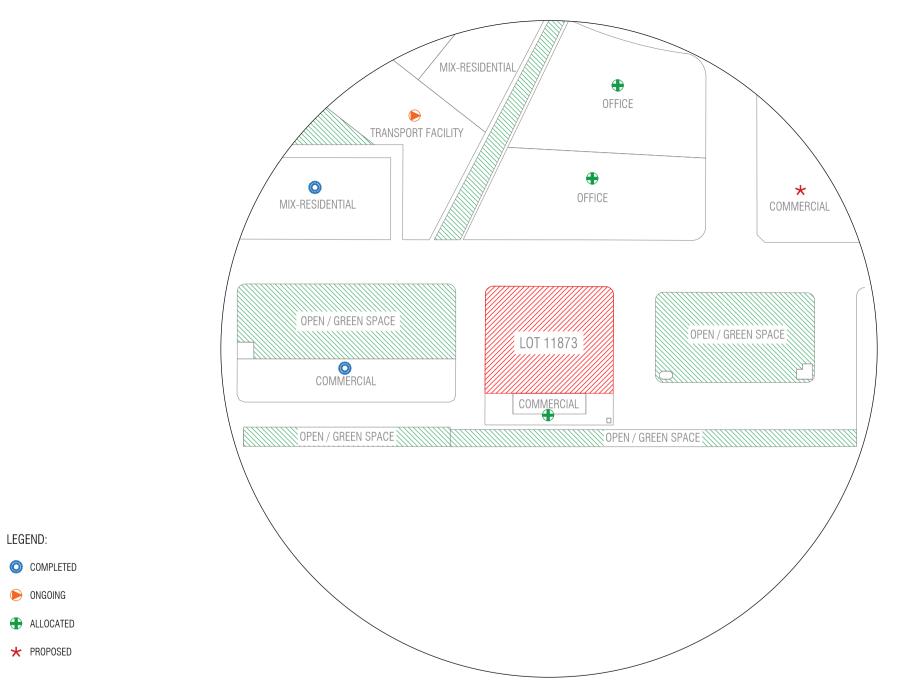

| LOT 11070                   |                                 |              | PLANNERS                  |               | 1[ | SURVEYORS      |               |  |                            |
|-----------------------------|---------------------------------|--------------|---------------------------|---------------|----|----------------|---------------|--|----------------------------|
|                             | LOT 11873<br>(parking building) |              | Drawn by: Manha           | Revised by:   | 1[ | Surveyed by:   | Revised by:   |  | HOUSING                    |
| (PARKING BUILDING)          |                                 |              | Drawn date: 22nd Aug 2024 | Revised date: | 1[ | Surveyed date: | Revised Date: |  | DEVELOPMENT<br>CORPORATION |
| Drawing Name : Location map | Drawing Stage: Proposed Map     | Scale: N.T.S | Checked by:               | Hand          | 1  | Checked by:    | Approved by:  |  | _                          |

| 11070                                                             | PLANNERS                  |               | SURVEYORS      |               |         |  |
|-------------------------------------------------------------------|---------------------------|---------------|----------------|---------------|---------|--|
|                                                                   | Drawn by: Manha           | Revised by:   | Surveyed by:   | Revised by:   | HOUSING |  |
| KING BUILDING)                                                    | Drawn date: 22nd Aug 2024 | Revised date: | Surveyed date: | Revised Date: |         |  |
| Name : Site context plan Drawing Stage: Proposed Map Scale: N.T.S | Checked by:               |               | Checked by:    | Approved by:  |         |  |