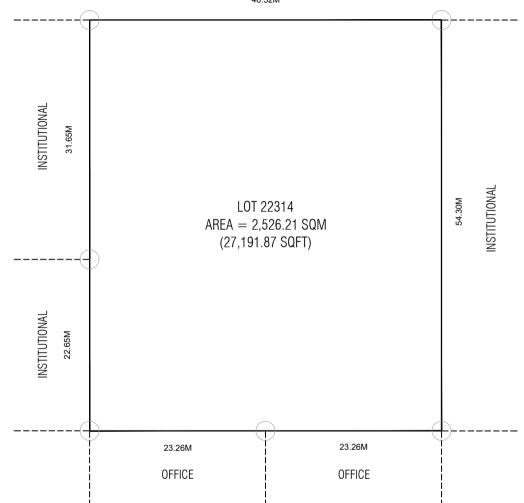

| Lot Number | Description      | Land Use | Plot Area      | Foot Print     | Gross Floor Area<br>(G.F.A) | Plot Ratio (F.S.I) | Site<br>Coverage | Floors / Max Height | Minimum<br>Number of Cars | Minimum<br>Number of<br>Motobike |
|------------|------------------|----------|----------------|----------------|-----------------------------|--------------------|------------------|---------------------|---------------------------|----------------------------------|
| 22314      | Parking Building | Parking  | 1,778.02 SQM   | 1,422.42 SQM   | 10,668.15 SQM               | 60                 | 80%              | 8 Floors / 29.2m    | 353                       | 309                              |
| 22314      | Parking building | Faiking  | 19,138.42 SQFT | 15,310.79 SQFT | 114,830.90 SQFT             | 0.0                | 00/0             | 8 FIGUS / 23.211    | 555                       | 509                              |