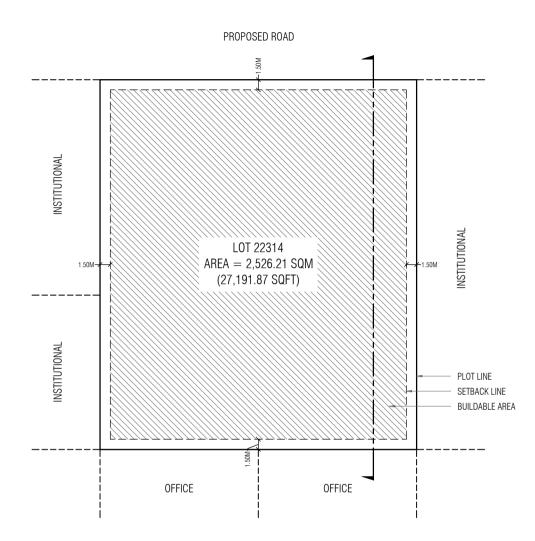

Revised by: Surveyed by: Surveyed date: Revised Date: Approved by: Checked by:

|      |                                                                                                 |  | PLANNERS                  |                 | SURVEYORS      |               |             |         |  |
|------|-------------------------------------------------------------------------------------------------|--|---------------------------|-----------------|----------------|---------------|-------------|---------|--|
|      | OT 22314                                                                                        |  |                           | Drawn by: Manha | Revised by:    | Surveyed by:  | Revised by: | HOUSING |  |
| (P   | (PARKING BUILDING)       rawing Name : Plot map     Drawing Stage: Proposed Map     Scale: NT.S |  | Drawn date: 22nd Aug 2024 | Revised date:   | Surveyed date: | Revised Date: | DEVELOPMENT |         |  |
| Draw |                                                                                                 |  | Checked by:               | Attend          | Checked by:    | Approved by:  |             |         |  |

| Lot Number | Description      | Land Use | Plot Area      | Foot Print     | Gross Floor Area<br>(G.F.A) | Plot Ratio (F.S.I) | Site<br>Coverage | Floors / Max Height | Minimum<br>Number of Cars | Minimum<br>Number of<br>Motobike |
|------------|------------------|----------|----------------|----------------|-----------------------------|--------------------|------------------|---------------------|---------------------------|----------------------------------|
| 22314      | Parking Building | Parking  | 1,778.02 SQM   | 1,422.42 SQM   | 10,668.15 SQM               | 60                 | 80%              | 8 Floors / 29.2m    | 353                       | 309                              |
| 22314      | Parking building | Faiking  | 19,138.42 SQFT | 15,310.79 SQFT | 114,830.90 SQFT             | 0.0                | 00/0             | 8 FIGUS / 23.211    | 555                       | 509                              |

| LOT 22314                                                            |  | PLANNERS        |                           | SURVEYORS     |                |               |  |
|----------------------------------------------------------------------|--|-----------------|---------------------------|---------------|----------------|---------------|--|
|                                                                      |  | Drawn by: Manha | Revised by:               | Surveyed by:  | Revised by:    | HOUSING       |  |
| (PARKING BUILDING)                                                   |  |                 | Drawn date: 22nd Aug 2024 | Revised date: | Surveyed date: | Revised Date: |  |
| Drawing Name : Setback plan Drawing Stage: Proposed Map Scale: N.T.S |  | Checked by:     |                           | Checked by:   | Approved by:   |               |  |