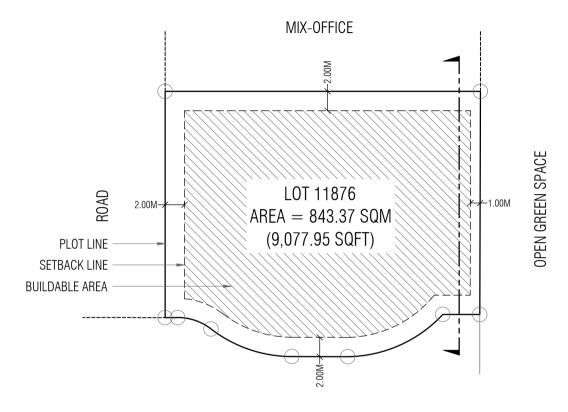

INSTITUTIONAL

|                                                                  |    |             |                           | PLANNERS      |             | SURVEYORS      |               |             |
|------------------------------------------------------------------|----|-------------|---------------------------|---------------|-------------|----------------|---------------|-------------|
| LOT 11876                                                        |    |             |                           | Revised by:   | 1           | Surveyed by:   | Revised by:   | HOUSING     |
| (PARKING BUILDING)                                               | G) |             | Drawn date: 29th Aug 2024 | Revised date: | 7           | Surveyed date: | Revised Date: | DEVELOPMENT |
| Drawing Name : Plot Map Drawing Stage: Proposed Map Scale: N.T.S |    | Checked by: |                           |               | Checked by: | Approved by:   |               |             |

INSTITUTIONAL

| Lot N | lumber | Description      | Land Use | Plot Area     | Foot Print    | Gross Floor Area<br>(G.F.A) | Plot Ratio (F.S.I) | Site<br>Coverage | Floors / Max Height | Minimum<br>Number of Cars | Minimum<br>Number of<br>Motobike |
|-------|--------|------------------|----------|---------------|---------------|-----------------------------|--------------------|------------------|---------------------|---------------------------|----------------------------------|
| 1     | 1076   | Parking Building | Parking  | 843.37 SQM    | 632.53 SQM    | 4,743.98 SQM                | 5.6                | 75%              | 8 Floors / 29.2m    | 104                       | 01                               |
| 11876 |        | Farking bunuing  | Faiking  | 9,077.95 SQFT | 6,808.49 SQFT | 51,063.73 SQFT              | 5.6                | 13/0             | 6 FIOUS / 29.211    | 104                       | 91                               |