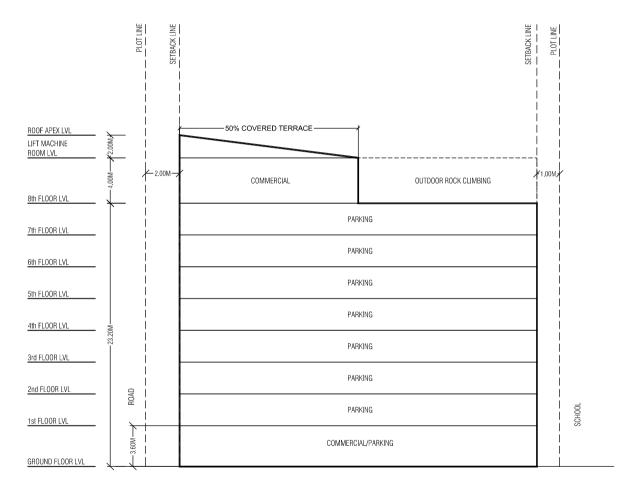

| LOT 22333<br>(Parking building) |                             | PLANNERS                  |                  | SURVEYORS      |               |              |         |  |
|---------------------------------|-----------------------------|---------------------------|------------------|----------------|---------------|--------------|---------|--|
|                                 |                             |                           | Drawn by: Hiyala | Revised by:    | Surveyed by:  | Revised by:  | HOUSING |  |
|                                 |                             | Drawn date: 22nd Aug 2024 | Revised date:    | Surveyed date: | Revised Date: | DEVELOPMENT  |         |  |
| Drawing Name : Location map     | Drawing Stage: Proposed Map | Scale: N.T.S              | Checked by:      | HANN           | Checked by:   | Approved by: |         |  |