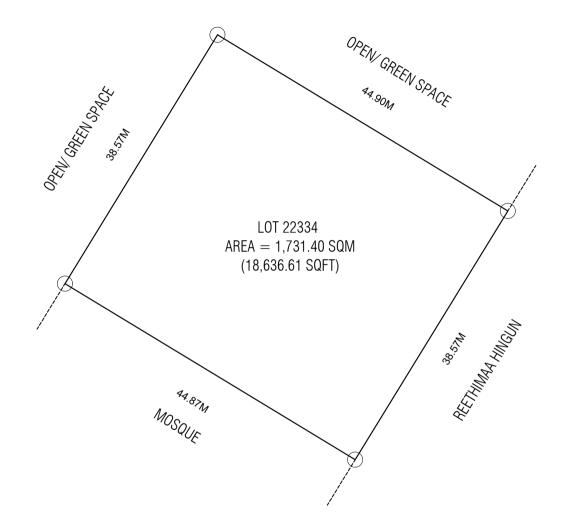

Revised by: Surveyed by: Surveyed date: Revised Date: Approved by: Checked by:

|      |                                                                                                 |  | PLANNERS                  |                 | SURVEYORS      |               |             |         |  |
|------|-------------------------------------------------------------------------------------------------|--|---------------------------|-----------------|----------------|---------------|-------------|---------|--|
|      | OT 22314                                                                                        |  |                           | Drawn by: Manha | Revised by:    | Surveyed by:  | Revised by: | HOUSING |  |
| (P   | (PARKING BUILDING)       rawing Name : Plot map     Drawing Stage: Proposed Map     Scale: NT.S |  | Drawn date: 22nd Aug 2024 | Revised date:   | Surveyed date: | Revised Date: | DEVELOPMENT |         |  |
| Draw |                                                                                                 |  | Checked by:               | Attend          | Checked by:    | Approved by:  |             |         |  |

| Lot Number | Description      | Land Use | Plot Area      | Foot Print     | Gross Floor Area<br>(G.F.A) | Plot Ratio (F.S.I) | Site<br>Coverage | Floors / Max Height | Minimum<br>Number of Cars | Minimum<br>Number of<br>Motobike |
|------------|------------------|----------|----------------|----------------|-----------------------------|--------------------|------------------|---------------------|---------------------------|----------------------------------|
| 22314      | Parking Building | Parking  | 1,778.02 SQM   | 1,422.42 SQM   | 10,668.15 SQM               | 60                 | 80%              | 8 Floors / 29.2m    | 353                       | 309                              |
| 22314      | Parking building | Faiking  | 19,138.42 SQFT | 15,310.79 SQFT | 114,830.90 SQFT             | 0.0                | 00/0             | 8 FIGUS / 23.211    | 555                       | 509                              |