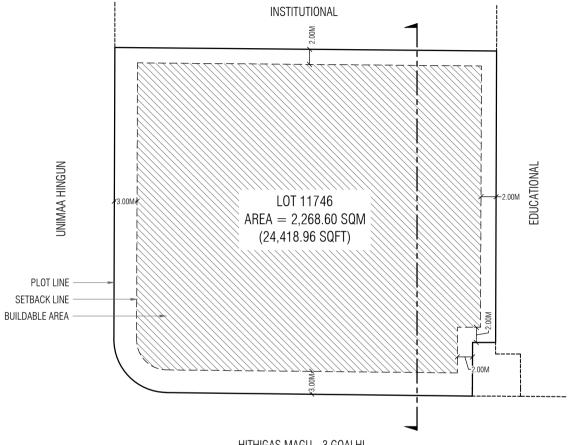

| 107.117.40                      |                             |                                  | PLANNERS                       |                | SURVEYORS     |              |  |
|---------------------------------|-----------------------------|----------------------------------|--------------------------------|----------------|---------------|--------------|--|
| LOT 11746<br>(parking building) |                             | Drawn by: Manha Revised by: Ziya |                                | Surveyed by:   | Revised by:   | HOUSING      |  |
|                                 |                             | Drawn date: 22nd Aug 2024        | Revised date: 9 September 2024 | Surveyed date: | Revised Date: |              |  |
| Drawing Name : Setback plan     | Drawing Stage: Proposed Map | Scale: N.T.S                     | Checked by:                    | H              | Checked by:   | Approved by: |  |
| •                               |                             |                                  |                                |                |               |              |  |