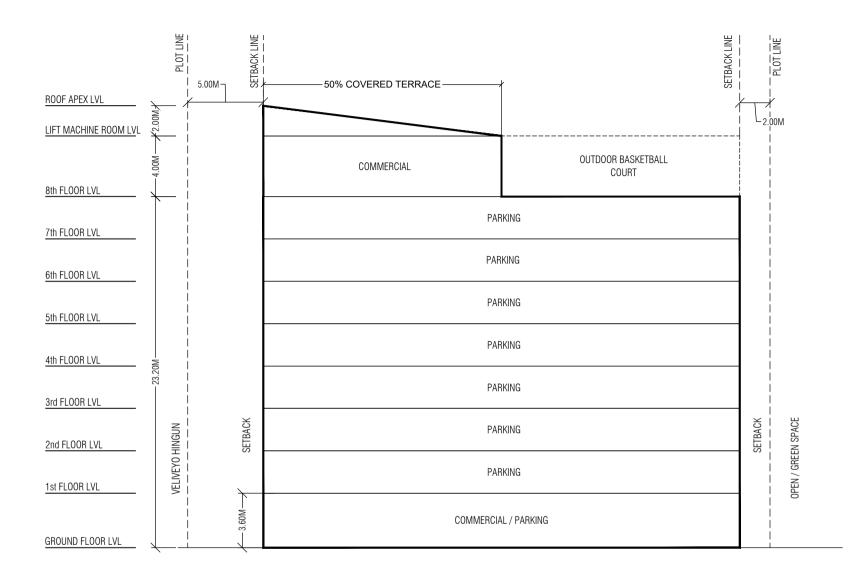

| 107.00010                                                                  |           | PLANNERS                  |                 | SURVEYORS      |               |             |         |
|----------------------------------------------------------------------------|-----------|---------------------------|-----------------|----------------|---------------|-------------|---------|
|                                                                            | LOT 22210 |                           | Drawn by: Manha | Revised by:    | Surveyed by:  | Revised by: | HOUSING |
| (PARKING BUILDING)                                                         |           | Drawn date: 22nd Aug 2024 | Revised date:   | Surveyed date: | Revised Date: |             |         |
| Drawing Name : Conceptual Section Drawing Stage: Proposed Map Scale: N.T.S |           | Checked by:               | Antonio (       | Checked by:    | Approved by:  |             |         |

| Lot Number | Description      | Land Use | Plot Area      | Foot Print     | Gross Floor Area<br>(G.F.A) | Plot Ratio (F.S.I) | Site<br>Coverage | Floors / Max Height | Minimum<br>Number of Cars | Minimum<br>Number of<br>Motobike |
|------------|------------------|----------|----------------|----------------|-----------------------------|--------------------|------------------|---------------------|---------------------------|----------------------------------|
| 22210      | Parking Building | Parking  | 4,609.82 SQM   | 3,457.37 SQM   | 25,930.28 SQM               | E C                | 75%              | 8 Floors / 29.2m    | 560                       | 400                              |
| 22210      | Parking building | Faiking  | 49,619.64 SQFT | 37,214.78 SQFT | 279,110.94 SQFT             | 5.0                | 13/0             | 8 FI0015 / 29.211   | 569                       | 498                              |