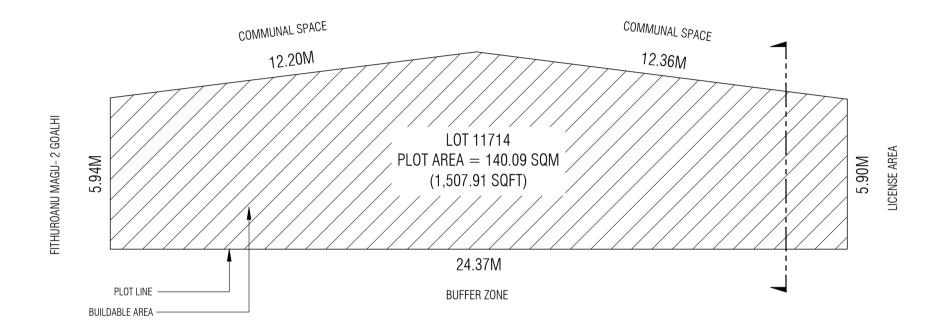

| LOT 11714<br>(DIVE CENTER)  |                             |              |
|-----------------------------|-----------------------------|--------------|
| Drawing Name : Setback Plan | Drawing Stage: Proposed Map | Scale: N.T.S |

| PLANNERS                            |  |  |  |
|-------------------------------------|--|--|--|
| Drawn by: Hananu Revised by: Hiyala |  |  |  |
| Drawn date: 29th September 2024     |  |  |  |
| Checked by:                         |  |  |  |

| SURVEYORS      |               |
|----------------|---------------|
| Surveyed by:   | Revised by:   |
| Surveyed date: | Revised Date: |
| Checked by:    | Approved by:  |

| LOT 11714<br>(DIVE CENTER)        |                             |              |
|-----------------------------------|-----------------------------|--------------|
| Drawing Name : Conceptual Section | Drawing Stage: Proposed Map | Scale: N.T.S |