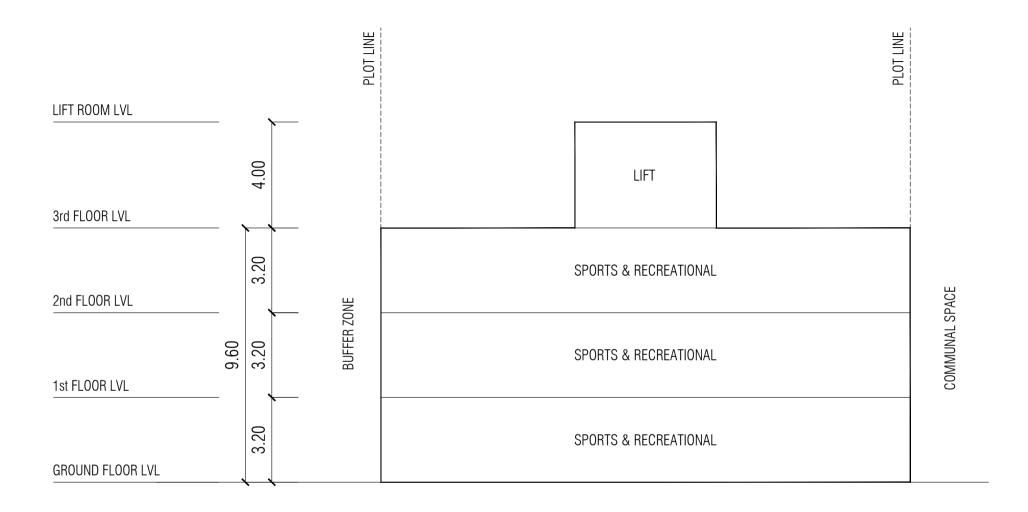

| SURVEYORS      |               |
|----------------|---------------|
| Surveyed by:   | Revised by:   |
| Surveyed date: | Revised Date: |
| Checked by:    | Approved by:  |

| LOT 11714<br>(DIVE CENTER)        |                             |              |
|-----------------------------------|-----------------------------|--------------|
| Drawing Name : Conceptual Section | Drawing Stage: Proposed Map | Scale: N.T.S |

| PLANNERS                        |                    |  |
|---------------------------------|--------------------|--|
| Drawn by: Hananu                | Revised by: Hiyala |  |
| Drawn date: 29th September 2024 |                    |  |
| Checked by:                     |                    |  |

| SURVEYORS      |               |
|----------------|---------------|
| Surveyed by:   | Revised by:   |
| Surveyed date: | Revised Date: |
| Checked by:    | Approved by:  |