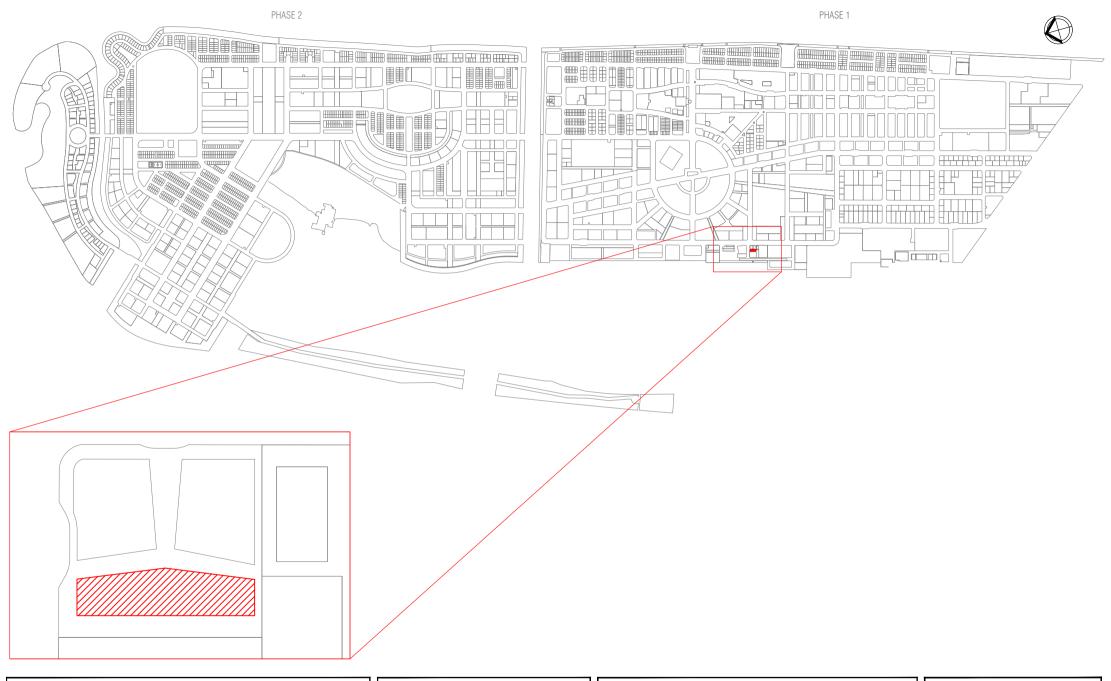

| LOT 11714<br>(DIVE CENTER)  |                             |              |
|-----------------------------|-----------------------------|--------------|
| Drawing Name : Location Map | Drawing Stage: Proposed Map | Scale: N.T.S |

| PLANNERS                            |  |  |  |
|-------------------------------------|--|--|--|
| Drawn by: Hananu Revised by: Hiyala |  |  |  |
| Drawn date: 29th September 2024     |  |  |  |
| Checked by:                         |  |  |  |

| SURVEYORS      |               |
|----------------|---------------|
| Surveyed by:   | Revised by:   |
| Surveyed date: | Revised Date: |
| Checked by:    | Approved by:  |