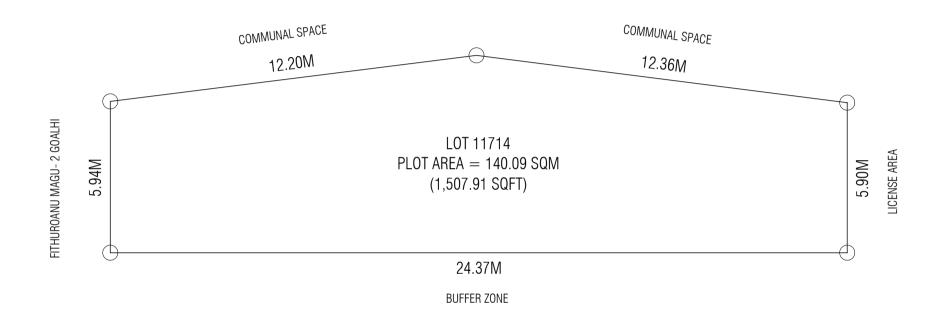

| LOT 11714<br>(DIVE CENTER) |                             |              |
|----------------------------|-----------------------------|--------------|
| Drawing Name : Plot Map    | Drawing Stage: Proposed Map | Scale: N.T.S |

| PLANNERS                            |  |  |  |
|-------------------------------------|--|--|--|
| Drawn by: Hananu Revised by: Hiyala |  |  |  |
| Drawn date: 29th September 2024     |  |  |  |
| Checked by:                         |  |  |  |

| SURVEYORS      |               |  |
|----------------|---------------|--|
| Surveyed by:   | Revised by:   |  |
| Surveyed date: | Revised Date: |  |
| Checked by:    | Approved by:  |  |

| Lot Number | Description | Land Use     | Plot Area     | Foot Print    | Gross Floor Area<br>(G.F.A) | Plot Ratio (F.S.I) | Site<br>Coverage | Max Height / Floors              |
|------------|-------------|--------------|---------------|---------------|-----------------------------|--------------------|------------------|----------------------------------|
| 11714      | Dive Center | Sports and   | 140.09 SQM    | 140.09 SQM    | 378.24 SQM                  | 2.7                | 100%             | 3 Floors / 13.6m                 |
| 11/14      | Dive Center | Recreational | 1,507.91 SQFT | 1,507.91 SQFT | 4,071.37 SQFT               | 2.7                | 100%             | 9.6m bldg + 4m Lift Machine Room |