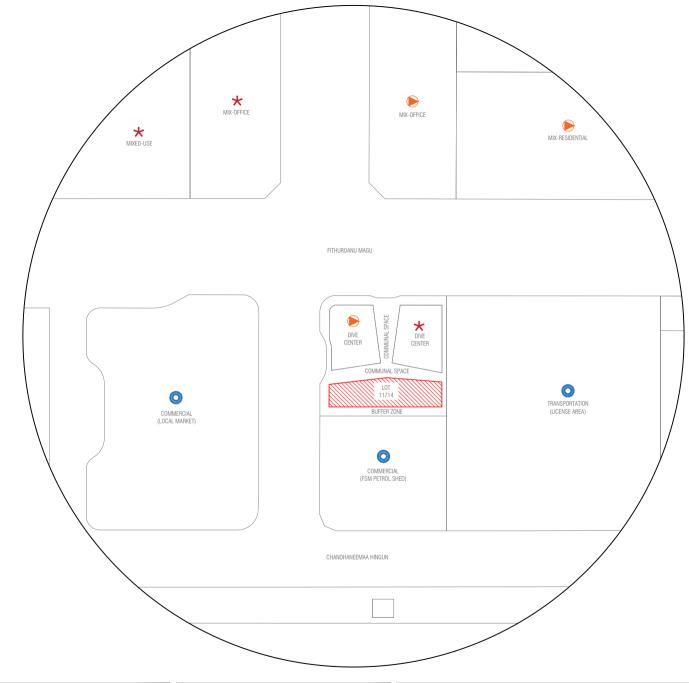

## LEGEND:

COMPLETED

ONGOING

ALLOCATED

★ PROPOSED

| LOT 11714<br>(DIVE CENTER)     |                             |              |
|--------------------------------|-----------------------------|--------------|
| Drawing Name: Site Context Map | Drawing Stage: Proposed Map | Scale: N.T.S |
|                                |                             |              |

| PLANNERS                        |                    |  | : |
|---------------------------------|--------------------|--|---|
| Drawn by: Hananu                | Revised by: Hiyala |  |   |
| Drawn date: 29th September 2024 |                    |  |   |
| Checked by:                     |                    |  |   |

| SURVEYORS      |               |  |
|----------------|---------------|--|
| Surveyed by:   | Revised by:   |  |
| Surveyed date: | Revised Date: |  |
| Checked by:    | Approved by:  |  |

<sup>\*</sup>Please note that the map shown above is not a surveyed map, therefore the information included is subject to change.