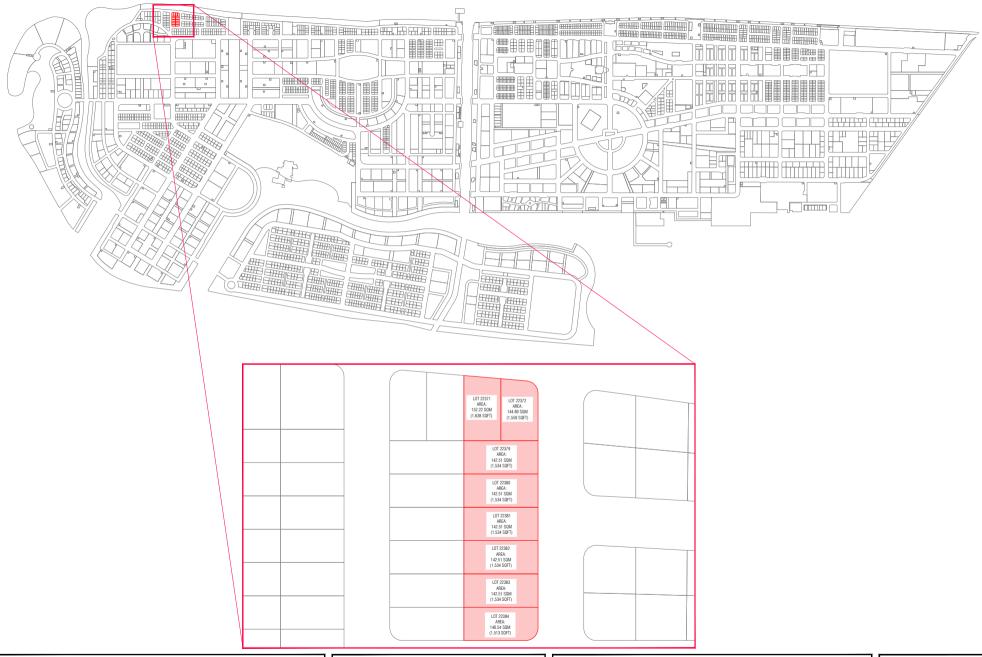

| OPTION MAPS (RESIDENTIAL)   |                             |              |
|-----------------------------|-----------------------------|--------------|
| Drawing Name : Location Map | Drawing Stage: Proposed map | Scale: N.T.S |