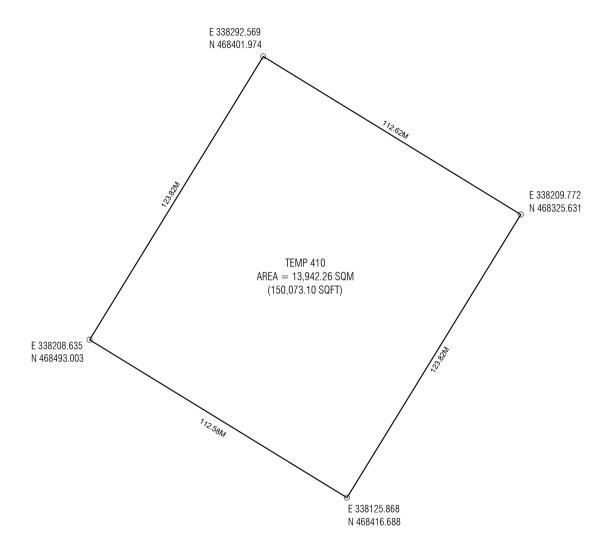

\* Please note that the highlighted area should be clear of any permanent site obstructions with regards to the electricity cables running through the indicated area

| Channel 2 Contractor Temp Land |                             |              |
|--------------------------------|-----------------------------|--------------|
| Drawing Name : Site Plan       | Drawing Stage: Proposed Map | Scale: N.T.S |